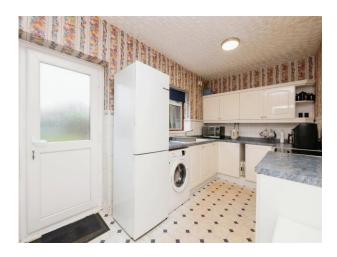

## Kitchen

7' 11" x 11' 10" ( 2.41m x 3.61m )
Fitted Kitchen with a range of wall and base units and work surfaces over.