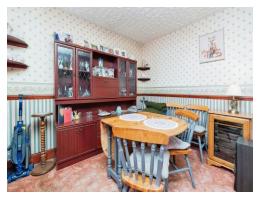

## **Lounge Diner**

13' 7"  $\times$  23' 11" (  $4.14m \times 7.29m$  ) Double glazed windows to the front, fireplace, radiators and TV point.