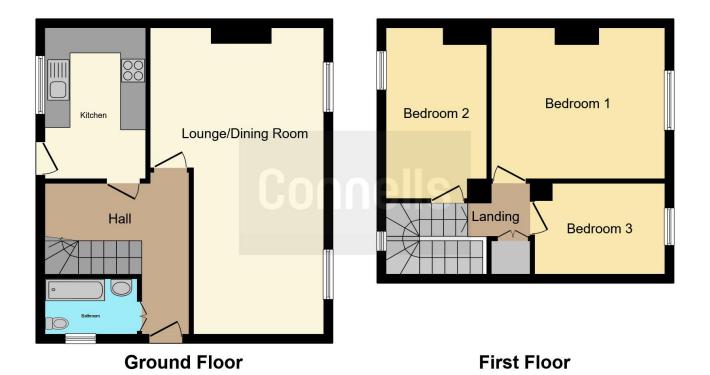

## Front Garden/Driveway

driveway and parking for two cars, side access.

This floor plan is for illustrative purposes only. It is not drawn to scale. Any measurements, floor areas (including any total floor area), openings and orientation are approximate. No details are guaranteed, they cannot be relied upon for any purpose and they do not form part of any agreement. No liability is taken for any error, omission or misstatement. A party must rely upon its own inspection(s). Powered by www.focalagent.com