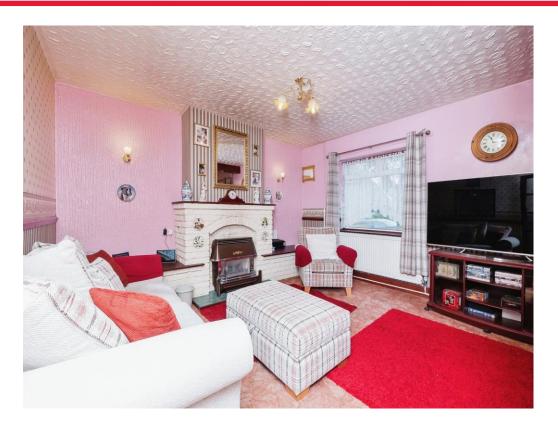

## **Lounge Diner**

13' 7"  $\times$  23' 11" (  $4.14m \times 7.29m$  ) Double glazed windows to the front, fireplace, radiators and TV point.