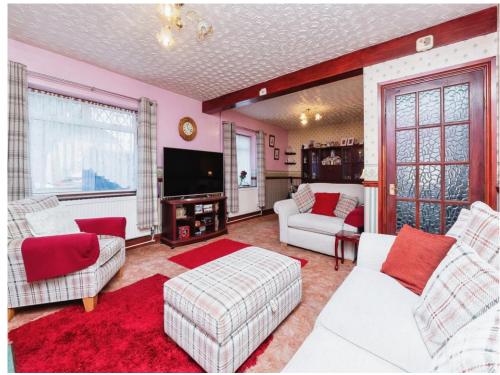

## **Lounge Diner**

13' 7"  $\times$  23' 11" (  $4.14m \times 7.29m$  ) Double glazed windows to the front, fireplace, radiators and TV point.