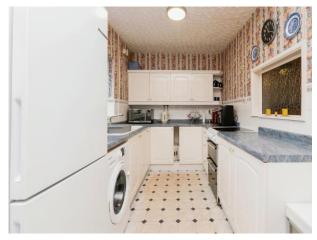

## Kitchen

7' 11" x 11' 10" ( 2.41m x 3.61m )
Fitted Kitchen with a range of wall and base units and work surfaces over.