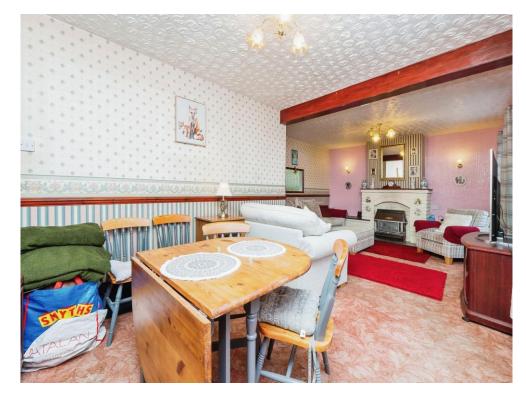

## **Lounge Diner**

13' 7"  $\times$  23' 11" (  $4.14m \times 7.29m$  ) Double glazed windows to the front, fireplace, radiators and TV point.