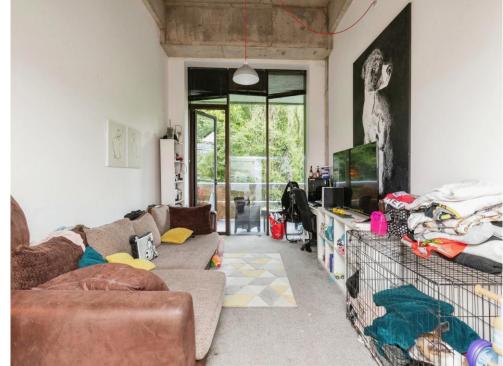

### **Property Description**

This lovely 1 bedroom apartment could be This lovely 1 bedroom apartment could be yours !! The apartment opens into a hallway with stairs to the left leading to a sizeable bedroom which has a small storage cupboard . The room is broken up with a concrete ceiling and crisp white walls. Continuing through the hallway is the bathroom which has a deep blue wall complimented by a large mirror. The bathroom has a double shower as well as an additional storage cupboard. The mirror. The bathroom has a double shower as well as an additional storage cupboard. The hallway takes you to the open plan living room. The kitchen is equipped with integrated appliances and allows socialising whilst conjuring up a great dish. The living space is distinguished with a fresh grey carpet, and the high ceiling can accommodate all shapes and size of art. Floods of natural light brighten the apartment throughout the day even reaching the bedroom as the large window stretches the entire wall space allowing the balcony view to be appreciated in all kinds of weather. The balcony is a great size and looks over the footpath and lake, and is distinctly quiet throughout the day only allowing the sound of singing birds. The building offers many great features from an on site gym, table tennis table, picnic area and is on the doorstep of imperial park. The private land can adjoin to imperial park. The private land can adjoin to the nearby park for any dog walks that need to be a little longer. The building has a great sense of community sharing thoughts, buy or selling, meet ups and activities all through the Facebook group.

#### Kitchen Lounge

24' 2" x 11' 9" (7.37m x 3.58m ) Balcony 11' 1" x 9' 6" (3.38m x 2.90m ) Bedroom One 21' 6" x 10' 6" (6.55m x 3.20m ) Bathroom 9' 6" x 5' 9" (2.90m x 1.75m )

To view this property please contact Connells on