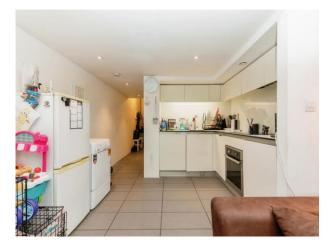

### **Property Description**

This lovely 1 bedroom apartment could be This lovely 1 bedroom apartment could be yours !! The apartment opens into a hallway with stairs to the left leading to a sizeable bedroom which has a small storage cupboard . The room is broken up with a concrete ceiling and crisp white walls. Continuing through the hallway is the bathroom which has a deep blue wall complimented by a large mirror. The bathroom has a double shower as well as an additional storage cupboard. The mirror. The bathroom has a double shower as well as an additional storage cupboard. The hallway takes you to the open plan living room. The kitchen is equipped with integrated appliances and allows socialising whilst conjuring up a great dish. The living space is distinguished with a fresh grey carpet, and the high ceiling can accommodate all shapes and size of art. Floods of natural light brighten the apartment throughout the day even reaching the bedroom as the large window stretches the entire wall space allowing the balcony view to be appreciated in all kinds of weather. The balcony is a great size and looks over the footpath and lake, and is distinctly quiet throughout the day only allowing the sound of singing birds. The building offers many great features from an on site gym, table tennis table, picnic area and is on the doorstep of imperial park. The private land can adjoin to imperial park. The private land can adjoin to the nearby park for any dog walks that need to be a little longer. The building has a great sense of community sharing thoughts, buy or selling, meet ups and activities all through the Facebook group.