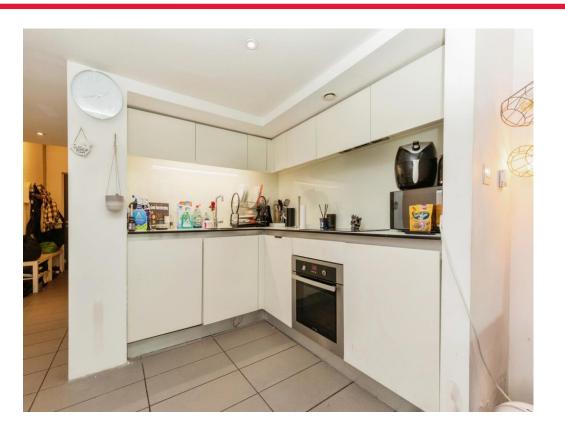

### **Property Description**

This lovely 1 bedroom apartment could be This lovely 1 bedroom apartment could be yours !! The apartment opens into a hallway with stairs to the left leading to a sizeable bedroom which has a small storage cupboard . The room is broken up with a concrete ceiling and crisp white walls. Continuing through the hallway is the bathroom which has a deep blue wall complimented by a large mirror. The bathroom has a double shower as well as an additional storage cupboard. The mirror. The bathroom has a double shower as well as an additional storage cupboard. The hallway takes you to the open plan living room. The kitchen is equipped with integrated appliances and allows socialising whilst conjuring up a great dish. The living space is distinguished with a fresh grey carpet, and the high ceiling can accommodate all shapes and size of art. Floods of natural light brighten the apartment throughout the day even reaching the bedroom as the large window stretches the entire wall space allowing the balcony view to be appreciated in all kinds of weather. The balcony is a great size and looks over the footpath and lake, and is distinctly quiet throughout the day only allowing the sound of singing birds. The building offers many great features from an on site gym, table tennis table, picnic area and is on the doorstep of imperial park. The private land can adjoin to imperial park. The private land can adjoin to the nearby park for any dog walks that need to be a little longer. The building has a great sense of community sharing thoughts, buy or selling, meet ups and activities all through the Facebook group.

#### Kitchen Lounge

24' 2" x 11' 9" (7.37m x 3.58m ) Balcony 11' 1" x 9' 6" (3.38m x 2.90m ) Bedroom One 21' 6" x 10' 6" (6.55m x 3.20m ) Bathroom 9' 6" x 5' 9" (2.90m x 1.75m )

To view this property please contact Connells on