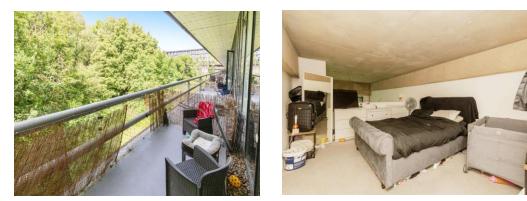

### **Property Description**

This lovely 1 bedroom apartment could be This lovely 1 bedroom apartment could be yours !! The apartment opens into a hallway with stairs to the left leading to a sizeable bedroom which has a small storage cupboard . The room is broken up with a concrete ceiling and crisp white walls. Continuing through the hallway is the bathroom which has a deep blue wall complimented by a large mirror. The bathroom has a double shower as well as an additional storage cupboard. The mirror. The bathroom has a double shower as well as an additional storage cupboard. The hallway takes you to the open plan living room. The kitchen is equipped with integrated appliances and allows socialising whilst conjuring up a great dish. The living space is distinguished with a fresh grey carpet, and the high ceiling can accommodate all shapes and size of art. Floods of natural light brighten the apartment throughout the day even reaching the bedroom as the large window stretches the entire wall space allowing the balcony view to be appreciated in all kinds of weather. The balcony is a great size and looks over the footpath and lake, and is distinctly quiet throughout the day only allowing the sound of singing birds. The building offers many great features from an on site gym, table tennis table, picnic area and is on the doorstep of imperial park. The private land can adjoin to imperial park. The private land can adjoin to the nearby park for any dog walks that need to be a little longer. The building has a great sense of community sharing thoughts, buy or selling, meet ups and activities all through the Facebook group.

#### Kitchen Lounge

24' 2" x 11' 9" (7.37m x 3.58m ) Balcony 11' 1" x 9' 6" (3.38m x 2.90m ) Bedroom One 21' 6" x 10' 6" (6.55m x 3.20m ) Bathroom 9' 6" x 5' 9" (2.90m x 1.75m )

To view this property please contact Connells on