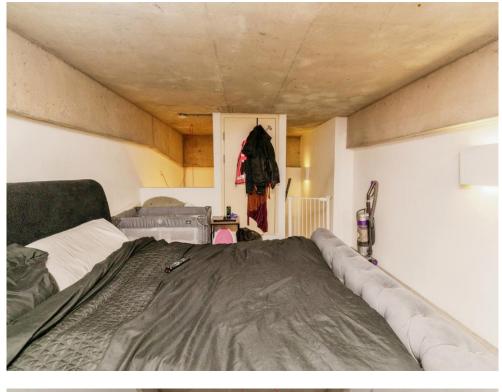

### **Property Description**

This lovely 1 bedroom apartment could be This lovely 1 bedroom apartment could be yours !! The apartment opens into a hallway with stairs to the left leading to a sizeable bedroom which has a small storage cupboard . The room is broken up with a concrete ceiling and crisp white walls. Continuing through the hallway is the bathroom which has a deep blue wall complimented by a large mirror. The bathroom has a double shower as well as an additional storage cupboard. The mirror. The bathroom has a double shower as well as an additional storage cupboard. The hallway takes you to the open plan living room. The kitchen is equipped with integrated appliances and allows socialising whilst conjuring up a great dish. The living space is distinguished with a fresh grey carpet, and the high ceiling can accommodate all shapes and size of art. Floods of natural light brighten the apartment throughout the day even reaching the bedroom as the large window stretches the entire wall space allowing the balcony view to be appreciated in all kinds of weather. The balcony is a great size and looks over the footpath and lake, and is distinctly quiet throughout the day only allowing the sound of singing birds. The building offers many great features from an on site gym, table tennis table, picnic area and is on the doorstep of imperial park. The private land can adjoin to imperial park. The private land can adjoin to the nearby park for any dog walks that need to be a little longer. The building has a great sense of community sharing thoughts, buy or selling, meet ups and activities all through the Facebook group.

#### Kitchen Lounge

24' 2" x 11' 9" (7.37m x 3.58m ) Balcony 11' 1" x 9' 6" (3.38m x 2.90m ) Bedroom One 21' 6" x 10' 6" (6.55m x 3.20m ) Bathroom 9' 6" x 5' 9" (2.90m x 1.75m )

To view this property please contact Connells on