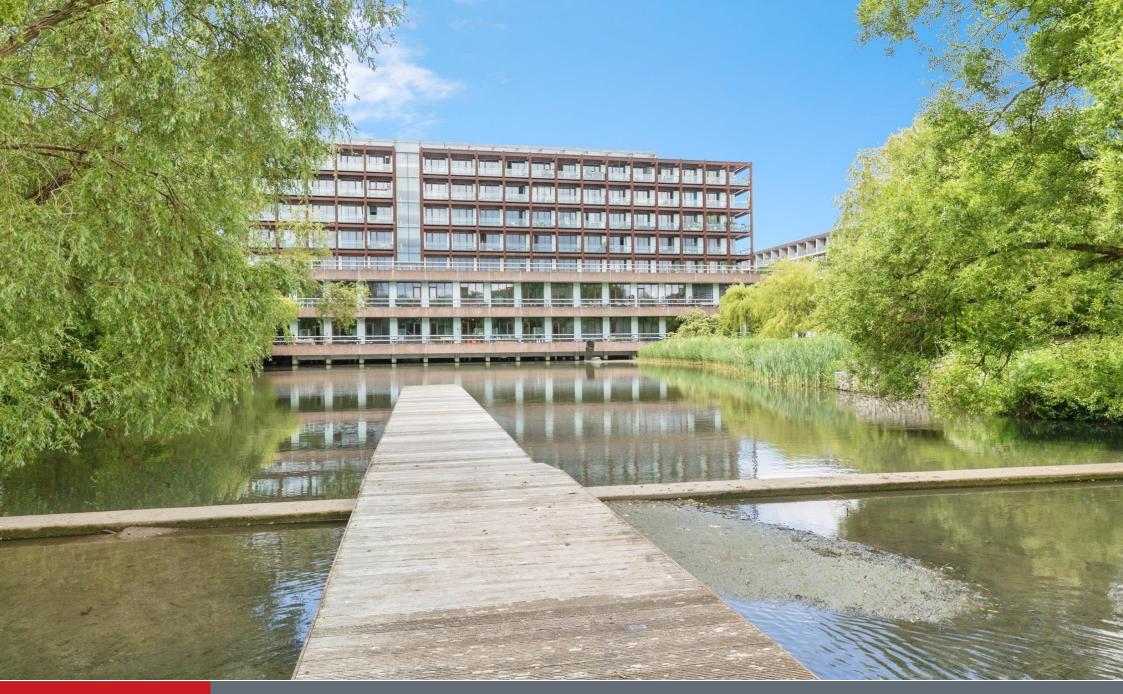

# Lake Shore Lake Shore Drive Bristol BS13 7BA

### **Property Description**

This lovely 1 bedroom apartment could be This lovely 1 bedroom apartment could be yours !! The apartment opens into a hallway with stairs to the left leading to a sizeable bedroom which has a small storage cupboard . The room is broken up with a concrete ceiling and crisp white walls. Continuing through the hallway is the bathroom which has a deep blue wall complimented by a large mirror. The bathroom has a double shower as well as an additional storage cupboard. The mirror. The bathroom has a double shower as well as an additional storage cupboard. The hallway takes you to the open plan living room. The kitchen is equipped with integrated appliances and allows socialising whilst conjuring up a great dish. The living space is distinguished with a fresh grey carpet, and the high ceiling can accommodate all shapes and size of art. Floods of natural light brighten the apartment throughout the day even reaching the bedroom as the large window stretches the entire wall space allowing the balcony view to be appreciated in all kinds of weather. The balcony is a great size and looks over the footpath and lake, and is distinctly quiet throughout the day only allowing the sound of singing birds. The building offers many great features from an on site gym, table tennis table, picnic area and is on the doorstep of imperial park. The private land can adjoin to imperial park. The private land can adjoin to the nearby park for any dog walks that need to be a little longer. The building has a great sense of community sharing thoughts, buy or selling, meet ups and activities all through the Facebook group.