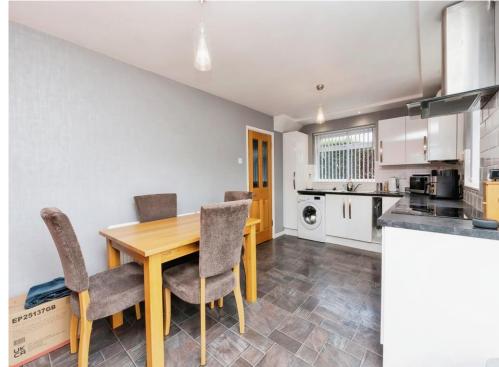

# **Kitchen/Diner**

18' 5" x 9' 5" (5.61m x 2.87m) Leading from the hallway into the kitchen/diner. Double glazed windows to side and rear. Sink with drainer. Matching wall and base units. Integrated cooker, hob, and extractor fan. Space for washing machine and fridge freezer. Double glazed patio doors opening to rear garden.