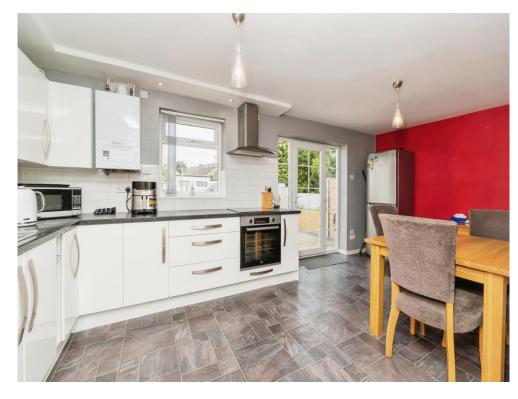

# **Kitchen/Diner**

18' 5" x 9' 5" (5.61m x 2.87m) Leading from the hallway into the kitchen/diner. Double glazed windows to side and rear. Sink with drainer. Matching wall and base units. Integrated cooker, hob, and extractor fan. Space for washing machine and fridge freezer. Double glazed patio doors opening to rear garden.