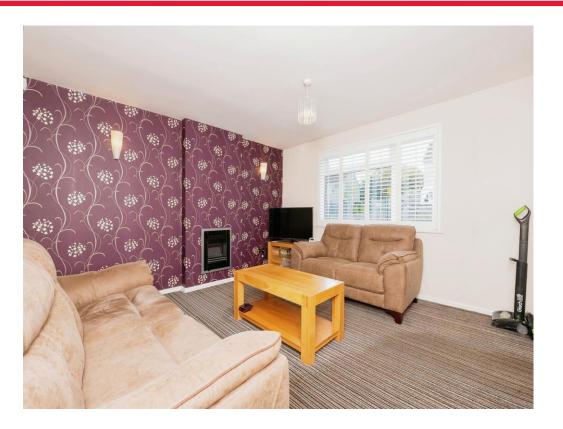

### Lounge

12' 8" x 12' 4" ( 3.86m x 3.76m ) Leading from the entrance hall into the living room. Double glazed window to front.