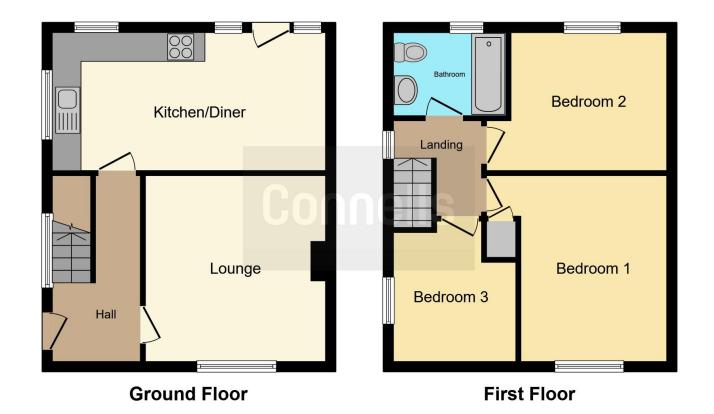

# **Rear Garden**

Laid to lawn with patio area. Storage shed. Side access to front.

This floor plan is for illustrative purposes only. It is not drawn to scale. Any measurements, floor areas (including any total floor area), openings and orientation are approximate. No details are guaranteed, they cannot be relied upon for any purpose and they do not form part of any agreement. No liability is taken for any error, omission or misstatement. A party must rely upon its own inspection(s). Powered by www.focalagent.com