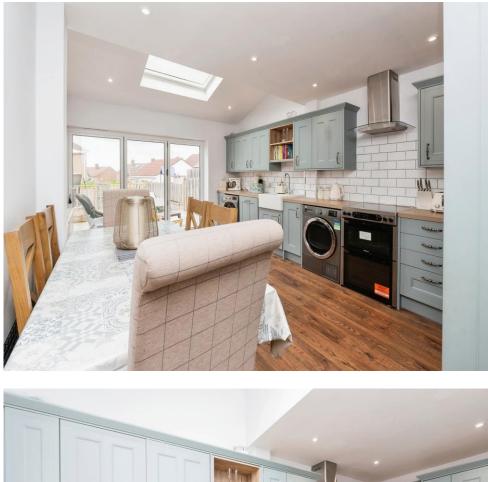

#### 12' 7" x 11' 7" ( 3.84m x 3.53m ) **Kitchen Dinning Room** 20' 1" x 11' 7" ( 6.12m x 3.53m )

extended, laminate flooring, with bi folding doors to rear garden decking area, velux window and newly fitted kitchen with worktops and appliances.