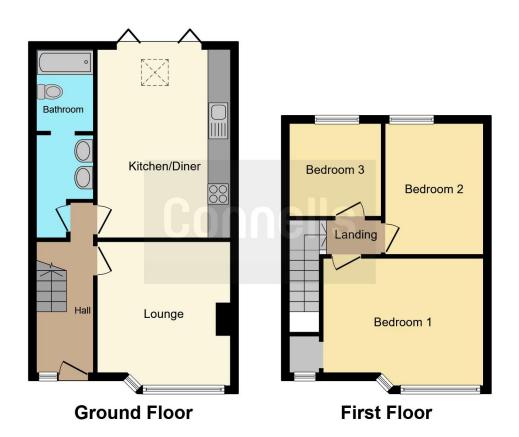

## Entrance Hall

#### Lounge

#### 12' 7" x 11' 7" ( 3.84m x 3.53m ) **Kitchen Dinning Room** 20' 1" x 11' 7" ( 6.12m x 3.53m )

extended, laminate flooring, with bi folding doors to rear garden decking area, velux window and newly fitted kitchen with worktops and appliances.

#### **Downstairs Bathroom**

16' 5" x 4' 11" ( 5.00m x 1.50m ) Wc,Whb,Shower over bath, flooring.

### Landing

#### **Bedroom One**

14' 1" x 8' (4.29m x 2.44m)double glazed window to front elevation.

## **Bedroom Two**

11' 4" x 8' 7" ( 3.45m x 2.62m ) double glazed window to front.

#### **Bedroom Three**

8' 11" x 8' 2" ( 2.72m x 2.49m ) double glazed window to rear.

#### Garden

fully enclosed rear garden with decking and mostly laid to lawn with rear parking.

This floor plan is for illustrative purposes only. It is not drawn to scale. Any measurements, floor areas (including any total floor area), openings and orientation are approximate. No details are guaranteed, they cannot be relied upon for any purpose and they do not form part of any agreement. No liability is taken for any error, omission or misstatement. A party must rely upon its own inspection(s). Powered by www.focalagent.com