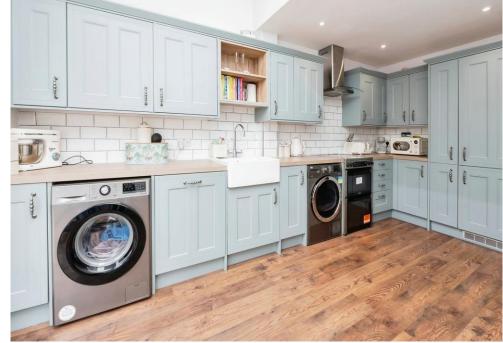

#### 12' 7" x 11' 7" ( 3.84m x 3.53m ) **Kitchen Dinning Room** 20' 1" x 11' 7" ( 6.12m x 3.53m )

extended, laminate flooring, with bi folding doors to rear garden decking area, velux window and newly fitted kitchen with worktops and appliances.