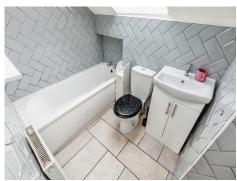

#### Bathroom

7' 6" x 5' 7" ( 2.29m x 1.70m ) Low level WC and wash hand basin. Shower over bath, skylight above.