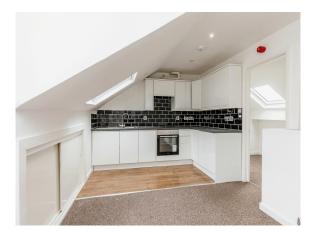

#### **Entrance Hall**

5' 5" x 7' 5" ( 1.65m x 2.26m ) **Kitchen/Lounge** 

15' 7" x 10' 1" ( 4.75m x 3.07m )

Fitted kitchen units, with skylight above. Double glazed door to balcony.TV point and radiator.