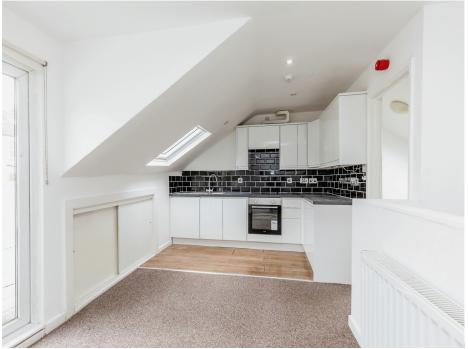

#### **Entrance Hall**

5' 5" x 7' 5" ( 1.65m x 2.26m ) **Kitchen/Lounge** 

15' 7" x 10' 1" ( 4.75m x 3.07m )

Fitted kitchen units, with skylight above. Double glazed door to balcony.TV point and radiator.