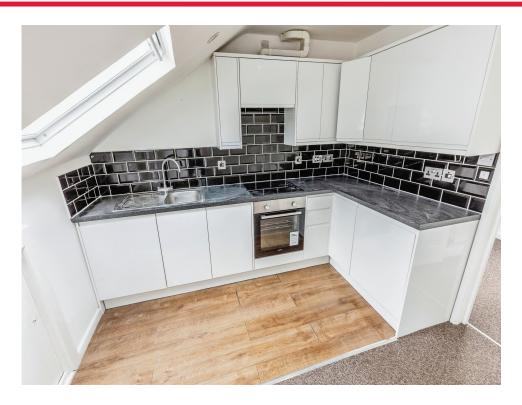

#### **Entrance Hall**

5' 5" x 7' 5" ( 1.65m x 2.26m ) **Kitchen/Lounge** 

15' 7" x 10' 1" ( 4.75m x 3.07m )

Fitted kitchen units, with skylight above. Double glazed door to balcony.TV point and radiator.