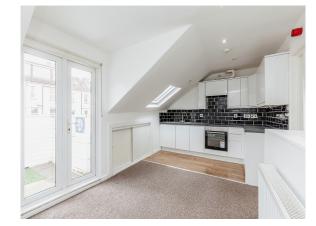

#### **Entrance Hall**

5' 5" x 7' 5" ( 1.65m x 2.26m ) **Kitchen/Lounge** 

15' 7" x 10' 1" ( 4.75m x 3.07m )

Fitted kitchen units, with skylight above. Double glazed door to balcony.TV point and radiator.