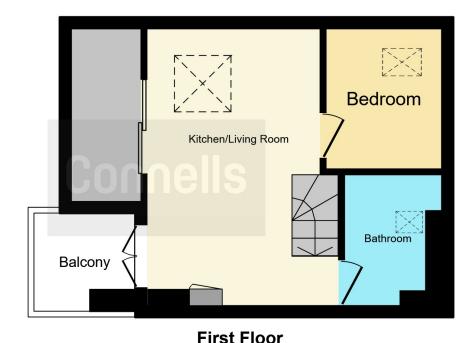

#### **Entrance Hall**

5' 5" x 7' 5" ( 1.65m x 2.26m ) **Kitchen/Lounge** 

15' 7" x 10' 1" ( 4.75m x 3.07m )

Fitted kitchen units, with skylight above. Double glazed door to balcony.TV point and radiator.

#### **Bedroom One**

7' 7" x 7' 2" ( 2.31m x 2.18m ) Skylight and radiator.

#### Bathroom

7' 6" x 5' 7" ( 2.29m x 1.70m ) Low level WC and wash hand basin. Shower over bath, skylight above.

# **Balcony**

Small outside space.

To view this property please contact Connells on