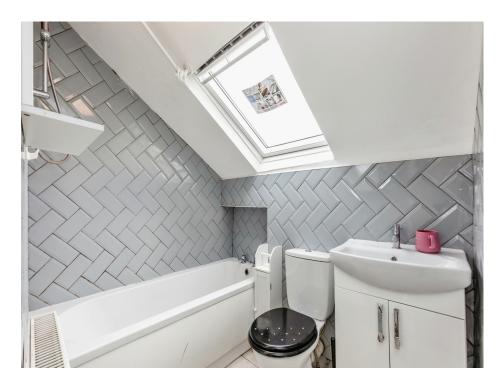

#### Bathroom

7' 6" x 5' 7" ( 2.29m x 1.70m ) Low level WC and wash hand basin. Shower over bath, skylight above.