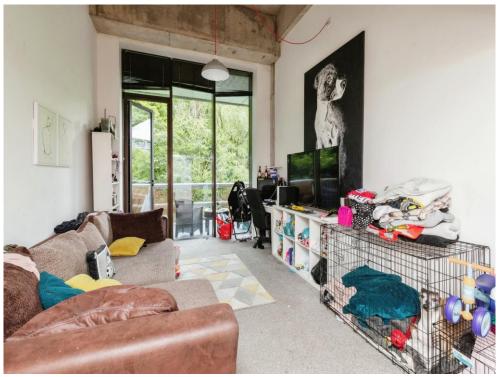

#### **Property Description**

This lovely 1 bedroom apartment could be yours!! DON'T MISS OUT 50% SHARED OWNERSHIP The apartment opens into a hallway with stairs to the left leading to a sizeable bedroom which has a small storage hallway with stairs to the left leading to a sizeable bedroom which has a small storage cupboard. The room is broken up with a concrete ceiling and crisp white walls. Continuing through the hallway is the bathroom which has a deep blue wall complimented by a large mirror. The bathroom has a double shower as well as an additional storage cupboard. The hallway takes you to the open plan living room. The kitchen is equipped with integrated appliances and allows socialising whilst conjuring up a great dish. The living space is distinguished with a fresh grey carpet, and the high ceiling can accommodate all shapes and size of art. Floods of natural light brighten the apartment throughout the day even reaching the bedroom as the large window stretches the entire wall space allowing the balcony view to be appreciated in all kinds of weather. The balcony is a great size and looks over the footpath and lake, and is distinctly quiet throughout the day only allowing the sound of singing birds. The building offers many great features from an on site gym, table tennis table, picnic area and is on the doorstep of imperial park. The private land can adjoin to the nearby park for any dog walks that need to be a little longer. The building has a great sense of community sharing thoughts, buy or selling, meet ups and activities all through the Facebook group. selling, meet ups and activities all through the Facebook group.