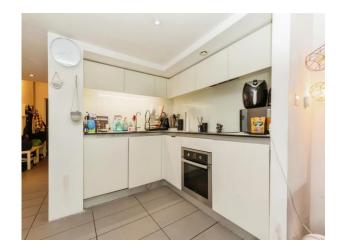

#### **Property Description**

This lovely 1 bedroom apartment could be yours!! DON'T MISS OUT 50% SHARED OWNERSHIP The apartment opens into a hallway with stairs to the left leading to a sizeable bedroom which has a small storage hallway with stairs to the left leading to a sizeable bedroom which has a small storage cupboard. The room is broken up with a concrete ceiling and crisp white walls. Continuing through the hallway is the bathroom which has a deep blue wall complimented by a large mirror. The bathroom has a double shower as well as an additional storage cupboard. The hallway takes you to the open plan living room. The kitchen is equipped with integrated appliances and allows socialising whilst conjuring up a great dish. The living space is distinguished with a fresh grey carpet, and the high ceiling can accommodate all shapes and size of art. Floods of natural light brighten the apartment throughout the day even reaching the bedroom as the large window stretches the entire wall space allowing the balcony view to be appreciated in all kinds of weather. The balcony is a great size and looks over the footpath and lake, and is distinctly quiet throughout the day only allowing the sound of singing birds. The building offers many great features from an on site gym, table tennis table, picnic area and is on the doorstep of imperial park. The private land can adjoin to the nearby park for any dog walks that need to be a little longer. The building has a great sense of community sharing thoughts, buy or selling, meet ups and activities all through the Facebook group. selling, meet ups and activities all through the Facebook group.

### **Entrance Hallway**

Kitchen Lounge 24' 2" x 11' 9" ( 7.37m x 3.58m ) Balcony 11' 1" x 9' 6" ( 3.38m x 2.90m ) Bedroom One 21' 6" x 10' 6" ( 6.55m x 3.20m ) Bathroom 9' 6" x 5' 9" ( 2.90m x 1.75m )