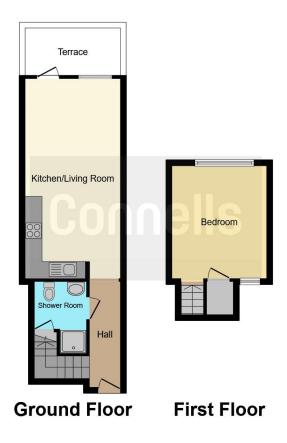

### **Entrance Hallway**

Kitchen Lounge 24' 2" x 11' 9" ( 7.37m x 3.58m ) Balcony 11' 1" x 9' 6" ( 3.38m x 2.90m ) Bedroom One 21' 6" x 10' 6" ( 6.55m x 3.20m ) Bathroom 9' 6" x 5' 9" ( 2.90m x 1.75m )