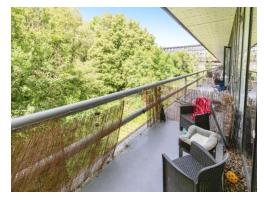

#### **Property Description**

This lovely 1 bedroom apartment could be yours!! DON'T MISS OUT 50% SHARED OWNERSHIP The apartment opens into a hallway with stairs to the left leading to a sizeable bedroom which has a small storage hallway with stairs to the left leading to a sizeable bedroom which has a small storage cupboard. The room is broken up with a concrete ceiling and crisp white walls. Continuing through the hallway is the bathroom which has a deep blue wall complimented by a large mirror. The bathroom has a double shower as well as an additional storage cupboard. The hallway takes you to the open plan living room. The kitchen is equipped with integrated appliances and allows socialising whilst conjuring up a great dish. The living space is distinguished with a fresh grey carpet, and the high ceiling can accommodate all shapes and size of art. Floods of natural light brighten the apartment throughout the day even reaching the bedroom as the large window stretches the entire wall space allowing the balcony view to be appreciated in all kinds of weather. The balcony is a great size and looks over the footpath and lake, and is distinctly quiet throughout the day only allowing the sound of singing birds. The building offers many great features from an on site gym, table tennis table, picnic area and is on the doorstep of imperial park. The private land can adjoin to the nearby park for any dog walks that need to be a little longer. The building has a great sense of community sharing thoughts, buy or selling, meet ups and activities all through the Facebook group. selling, meet ups and activities all through the Facebook group.

### **Entrance Hallway**

Kitchen Lounge 24' 2" x 11' 9" ( 7.37m x 3.58m ) Balcony 11' 1" x 9' 6" ( 3.38m x 2.90m ) Bedroom One 21' 6" x 10' 6" ( 6.55m x 3.20m ) Bathroom 9' 6" x 5' 9" ( 2.90m x 1.75m )