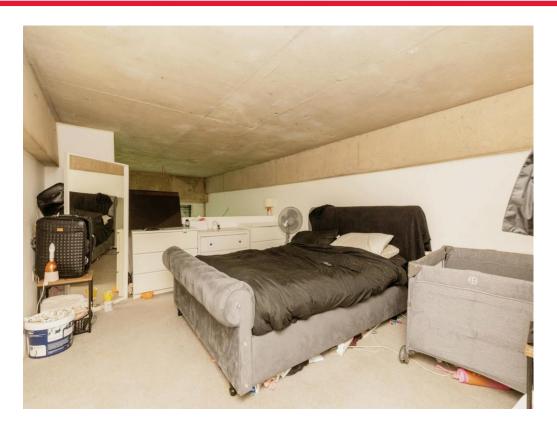

#### **Property Description**

This lovely 1 bedroom apartment could be yours!! DON'T MISS OUT 50% SHARED OWNERSHIP The apartment opens into a hallway with stairs to the left leading to a sizeable bedroom which has a small storage hallway with stairs to the left leading to a sizeable bedroom which has a small storage cupboard. The room is broken up with a concrete ceiling and crisp white walls. Continuing through the hallway is the bathroom which has a deep blue wall complimented by a large mirror. The bathroom has a double shower as well as an additional storage cupboard. The hallway takes you to the open plan living room. The kitchen is equipped with integrated appliances and allows socialising whilst conjuring up a great dish. The living space is distinguished with a fresh grey carpet, and the high ceiling can accommodate all shapes and size of art. Floods of natural light brighten the apartment throughout the day even reaching the bedroom as the large window stretches the entire wall space allowing the balcony view to be appreciated in all kinds of weather. The balcony is a great size and looks over the footpath and lake, and is distinctly quiet throughout the day only allowing the sound of singing birds. The building offers many great features from an on site gym, table tennis table, picnic area and is on the doorstep of imperial park. The private land can adjoin to the nearby park for any dog walks that need to be a little longer. The building has a great sense of community sharing thoughts, buy or selling, meet ups and activities all through the Facebook group. selling, meet ups and activities all through the Facebook group.

### **Entrance Hallway**

Kitchen Lounge 24' 2" x 11' 9" ( 7.37m x 3.58m ) Balcony 11' 1" x 9' 6" ( 3.38m x 2.90m ) Bedroom One 21' 6" x 10' 6" ( 6.55m x 3.20m ) Bathroom 9' 6" x 5' 9" ( 2.90m x 1.75m )