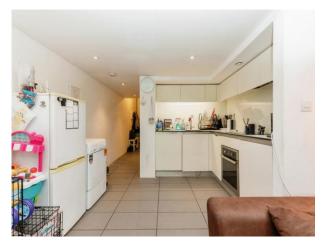

#### **Property Description**

This lovely 1 bedroom apartment could be yours!! DON'T MISS OUT 50% SHARED OWNERSHIP The apartment opens into a hallway with stairs to the left leading to a sizeable bedroom which has a small storage hallway with stairs to the left leading to a sizeable bedroom which has a small storage cupboard. The room is broken up with a concrete ceiling and crisp white walls. Continuing through the hallway is the bathroom which has a deep blue wall complimented by a large mirror. The bathroom has a double shower as well as an additional storage cupboard. The hallway takes you to the open plan living room. The kitchen is equipped with integrated appliances and allows socialising whilst conjuring up a great dish. The living space is distinguished with a fresh grey carpet, and the high ceiling can accommodate all shapes and size of art. Floods of natural light brighten the apartment throughout the day even reaching the bedroom as the large window stretches the entire wall space allowing the balcony view to be appreciated in all kinds of weather. The balcony is a great size and looks over the footpath and lake, and is distinctly quiet throughout the day only allowing the sound of singing birds. The building offers many great features from an on site gym, table tennis table, picnic area and is on the doorstep of imperial park. The private land can adjoin to the nearby park for any dog walks that need to be a little longer. The building has a great sense of community sharing thoughts, buy or selling, meet ups and activities all through the Facebook group. selling, meet ups and activities all through the Facebook group.

### **Entrance Hallway**

Kitchen Lounge 24' 2" x 11' 9" ( 7.37m x 3.58m ) Balcony 11' 1" x 9' 6" ( 3.38m x 2.90m ) Bedroom One 21' 6" x 10' 6" ( 6.55m x 3.20m ) Bathroom 9' 6" x 5' 9" ( 2.90m x 1.75m )