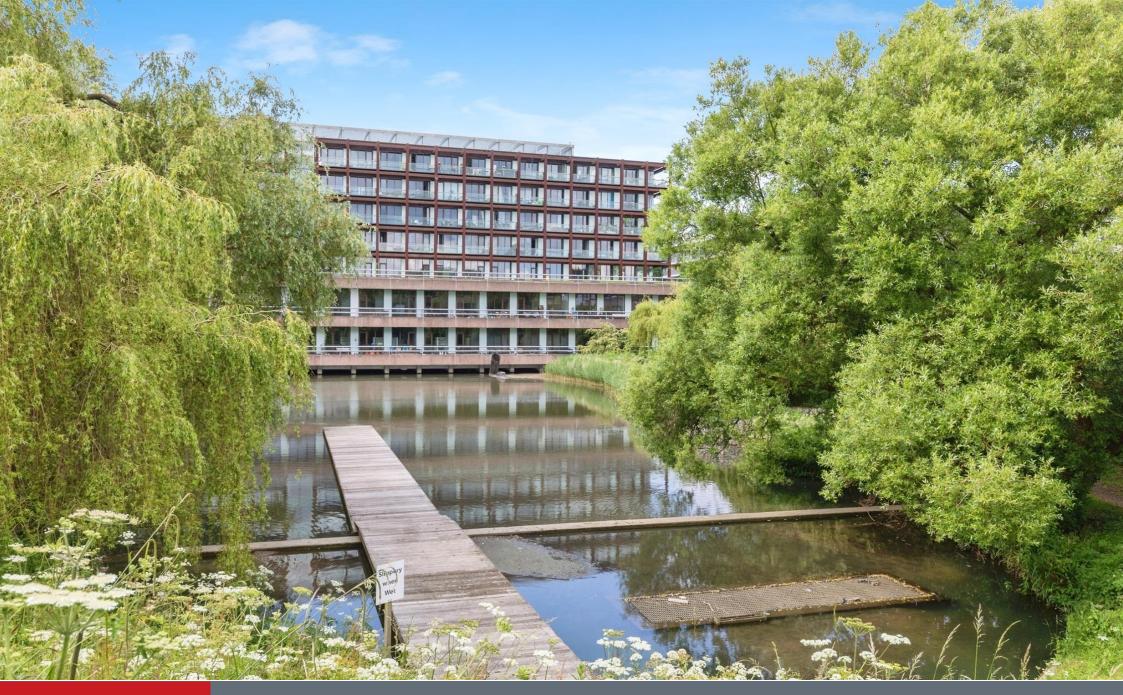

#### **Property Description**

This lovely 1 bedroom apartment could be yours!! DON'T MISS OUT 50% SHARED OWNERSHIP The apartment opens into a hallway with stairs to the left leading to a sizeable bedroom which has a small storage hallway with stairs to the left leading to a sizeable bedroom which has a small storage cupboard. The room is broken up with a concrete ceiling and crisp white walls. Continuing through the hallway is the bathroom which has a deep blue wall complimented by a large mirror. The bathroom has a double shower as well as an additional storage cupboard. The hallway takes you to the open plan living room. The kitchen is equipped with integrated appliances and allows socialising whilst conjuring up a great dish. The living space is distinguished with a fresh grey carpet, and the high ceiling can accommodate all shapes and size of art. Floods of natural light brighten the apartment throughout the day even reaching the bedroom as the large window stretches the entire wall space allowing the balcony view to be appreciated in all kinds of weather. The balcony is a great size and looks over the footpath and lake, and is distinctly quiet throughout the day only allowing the sound of singing birds. The building offers many great features from an on site gym, table tennis table, picnic area and is on the doorstep of imperial park. The private land can adjoin to the nearby park for any dog walks that need to be a little longer. The building has a great sense of community sharing thoughts, buy or selling, meet ups and activities all through the Facebook group. selling, meet ups and activities all through the Facebook group.