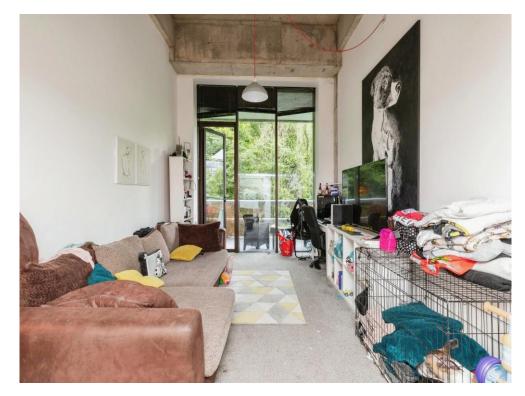

#### **Property Description**

This lovely 1 bedroom apartment could be yours!! DON'T MISS OUT 50% SHARED OWNERSHIP The apartment opens into a hallway with stairs to the left leading to a sizeable bedroom which has a small storage hallway with stairs to the left leading to a sizeable bedroom which has a small storage cupboard. The room is broken up with a concrete ceiling and crisp white walls. Continuing through the hallway is the bathroom which has a deep blue wall complimented by a large mirror. The bathroom has a double shower as well as an additional storage cupboard. The hallway takes you to the open plan living room. The kitchen is equipped with integrated appliances and allows socialising whilst conjuring up a great dish. The living space is distinguished with a fresh grey carpet, and the high ceiling can accommodate all shapes and size of art. Floods of natural light brighten the apartment throughout the day even reaching the bedroom as the large window stretches the entire wall space allowing the balcony view to be appreciated in all kinds of weather. The balcony is a great size and looks over the footpath and lake, and is distinctly quiet throughout the day only allowing the sound of singing birds. The building offers many great features from an on site gym, table tennis table, picnic area and is on the doorstep of imperial park. The private land can adjoin to the nearby park for any dog walks that need to be a little longer. The building has a great sense of community sharing thoughts, buy or selling, meet ups and activities all through the Facebook group. selling, meet ups and activities all through the Facebook group.