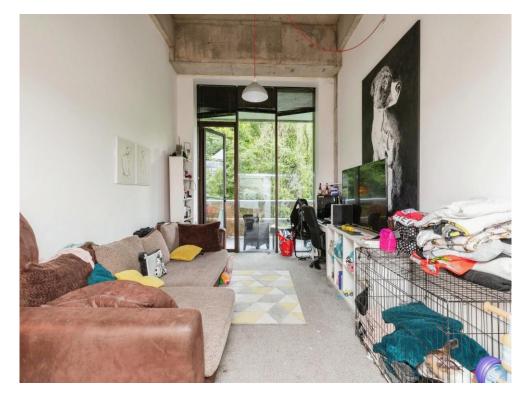

## **Property Description**

This lovely 1 bedroom apartment could be yours!! DON'T MISS OUT 50% SHARED OWNERSHIP The apartment opens into a hallway with stairs to the left leading to a sizeable bedroom which has a small storage hallway with stairs to the left leading to a sizeable bedroom which has a small storage cupboard. The room is broken up with a concrete ceiling and crisp white walls. Continuing through the hallway is the bathroom which has a deep blue wall complimented by a large mirror. The bathroom has a double shower as well as an additional storage cupboard. The hallway takes you to the open plan living room. The kitchen is equipped with integrated appliances and allows socialising whilst conjuring up a great dish. The living space is distinguished with a fresh grey carpet, and the high ceiling can accommodate all shapes and size of art. Floods of natural light brighten the apartment throughout the day even reaching the bedroom as the large window stretches the entire wall space allowing the balcony view to be appreciated in all kinds of weather. The balcony is a great size and looks over the footpath and lake, and is distinctly quiet throughout the day only allowing the sound of singing birds. The building offers many great features from an on site gym, table tennis table, picnic area and is on the doorstep of imperial park. The private land can adjoin to the nearby park for any dog walks that need to be a little longer. The building has a great sense of community sharing thoughts, buy or selling, meet ups and activities all through the Facebook group. selling, meet ups and activities all through the Facebook group.