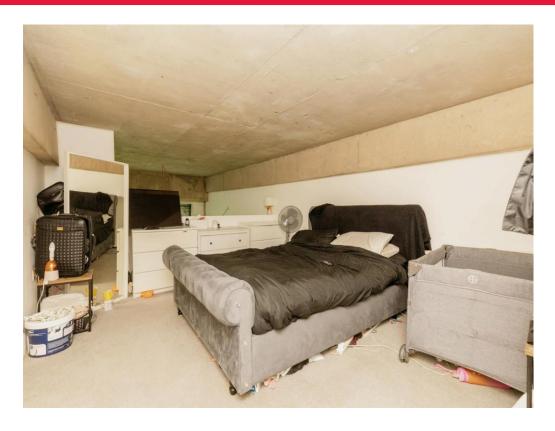

## **Property Description**

This lovely 1 bedroom apartment could be yours!! DON'T MISS OUT 50% SHARED OWNERSHIP The apartment opens into a hallway with stairs to the left leading to a sizeable bedroom which has a small storage hallway with stairs to the left leading to a sizeable bedroom which has a small storage cupboard. The room is broken up with a concrete ceiling and crisp white walls. Continuing through the hallway is the bathroom which has a deep blue wall complimented by a large mirror. The bathroom has a double shower as well as an additional storage cupboard. The hallway takes you to the open plan living room. The kitchen is equipped with integrated appliances and allows socialising whilst conjuring up a great dish. The living space is distinguished with a fresh grey carpet, and the high ceiling can accommodate all shapes and size of art. Floods of natural light brighten the apartment throughout the day even reaching the bedroom as the large window stretches the entire wall space allowing the balcony view to be appreciated in all kinds of weather. The balcony is a great size and looks over the footpath and lake, and is distinctly quiet throughout the day only allowing the sound of singing birds. The building offers many great features from an on site gym, table tennis table, picnic area and is on the doorstep of imperial park. The private land can adjoin to the nearby park for any dog walks that need to be a little longer. The building has a great sense of community sharing thoughts, buy or selling, meet ups and activities all through the Facebook group. selling, meet ups and activities all through the Facebook group.

#### **Bedroom One** 21' 6" x 10' 6" ( 6.55m x 3.20m ) **Entrance Hallway**