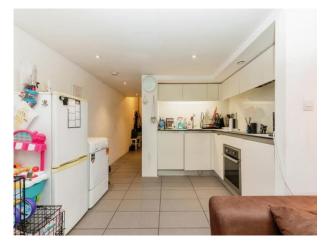

## **Property Description**

This lovely 1 bedroom apartment could be yours!! DON'T MISS OUT 50% SHARED OWNERSHIP The apartment opens into a hallway with stairs to the left leading to a sizeable bedroom which has a small storage hallway with stairs to the left leading to a sizeable bedroom which has a small storage cupboard. The room is broken up with a concrete ceiling and crisp white walls. Continuing through the hallway is the bathroom which has a deep blue wall complimented by a large mirror. The bathroom has a double shower as well as an additional storage cupboard. The hallway takes you to the open plan living room. The kitchen is equipped with integrated appliances and allows socialising whilst conjuring up a great dish. The living space is distinguished with a fresh grey carpet, and the high ceiling can accommodate all shapes and size of art. Floods of natural light brighten the apartment throughout the day even reaching the bedroom as the large window stretches the entire wall space allowing the balcony view to be appreciated in all kinds of weather. The balcony is a great size and looks over the footpath and lake, and is distinctly quiet throughout the day only allowing the sound of singing birds. The building offers many great features from an on site gym, table tennis table, picnic area and is on the doorstep of imperial park. The private land can adjoin to the nearby park for any dog walks that need to be a little longer. The building has a great sense of community sharing thoughts, buy or selling, meet ups and activities all through the Facebook group. selling, meet ups and activities all through the Facebook group.

### Kitchen Lounge

24' 2" narrowing to x 11' 9" ( 7.37m narrowing to x 3.58m ) **Balcony**11' 1" x 9' 6" ( 3.38m x 2.90m ) **Bathroom** 

9' 6" x 5' 9" ( 2.90m x 1.75m )

To view this property please contact Connells on