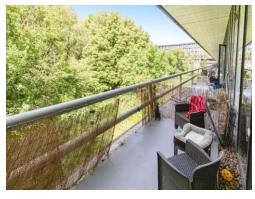

## **Property Description**

This lovely 1 bedroom apartment could be yours!! DON'T MISS OUT 50% SHARED OWNERSHIP The apartment opens into a hallway with stairs to the left leading to a sizeable bedroom which has a small storage hallway with stairs to the left leading to a sizeable bedroom which has a small storage cupboard. The room is broken up with a concrete ceiling and crisp white walls. Continuing through the hallway is the bathroom which has a deep blue wall complimented by a large mirror. The bathroom has a double shower as well as an additional storage cupboard. The hallway takes you to the open plan living room. The kitchen is equipped with integrated appliances and allows socialising whilst conjuring up a great dish. The living space is distinguished with a fresh grey carpet, and the high ceiling can accommodate all shapes and size of art. Floods of natural light brighten the apartment throughout the day even reaching the bedroom as the large window stretches the entire wall space allowing the balcony view to be appreciated in all kinds of weather. The balcony is a great size and looks over the footpath and lake, and is distinctly quiet throughout the day only allowing the sound of singing birds. The building offers many great features from an on site gym, table tennis table, picnic area and is on the doorstep of imperial park. The private land can adjoin to the nearby park for any dog walks that need to be a little longer. The building has a great sense of community sharing thoughts, buy or selling, meet ups and activities all through the Facebook group. selling, meet ups and activities all through the Facebook group.

### Kitchen Lounge

24' 2" narrowing to x 11' 9" ( 7.37m narrowing to x 3.58m ) **Balcony**11' 1" x 9' 6" ( 3.38m x 2.90m ) **Bathroom** 

9' 6" x 5' 9" ( 2.90m x 1.75m )

To view this property please contact Connells on