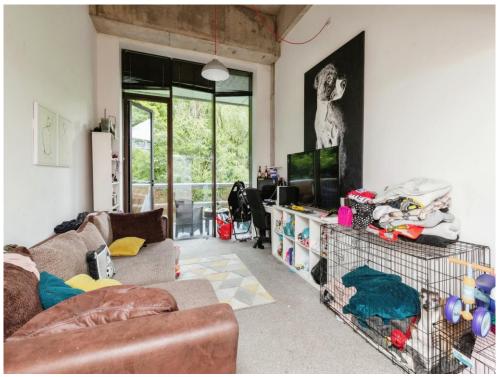

## **Property Description**

This lovely 1 bedroom apartment could be yours!! DON'T MISS OUT 50% SHARED OWNERSHIP The apartment opens into a hallway with stairs to the left leading to a sizeable bedroom which has a small storage hallway with stairs to the left leading to a sizeable bedroom which has a small storage cupboard. The room is broken up with a concrete ceiling and crisp white walls. Continuing through the hallway is the bathroom which has a deep blue wall complimented by a large mirror. The bathroom has a double shower as well as an additional storage cupboard. The hallway takes you to the open plan living room. The kitchen is equipped with integrated appliances and allows socialising whilst conjuring up a great dish. The living space is distinguished with a fresh grey carpet, and the high ceiling can accommodate all shapes and size of art. Floods of natural light brighten the apartment throughout the day even reaching the bedroom as the large window stretches the entire wall space allowing the balcony view to be appreciated in all kinds of weather. The balcony is a great size and looks over the footpath and lake, and is distinctly quiet throughout the day only allowing the sound of singing birds. The building offers many great features from an on site gym, table tennis table, picnic area and is on the doorstep of imperial park. The private land can adjoin to the nearby park for any dog walks that need to be a little longer. The building has a great sense of community sharing thoughts, buy or selling, meet ups and activities all through the Facebook group. selling, meet ups and activities all through the Facebook group.