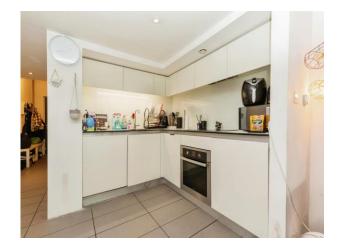

## **Property Description**

This lovely 1 bedroom apartment could be yours!! DON'T MISS OUT 50% SHARED OWNERSHIP The apartment opens into a hallway with stairs to the left leading to a sizeable bedroom which has a small storage hallway with stairs to the left leading to a sizeable bedroom which has a small storage cupboard. The room is broken up with a concrete ceiling and crisp white walls. Continuing through the hallway is the bathroom which has a deep blue wall complimented by a large mirror. The bathroom has a double shower as well as an additional storage cupboard. The hallway takes you to the open plan living room. The kitchen is equipped with integrated appliances and allows socialising whilst conjuring up a great dish. The living space is distinguished with a fresh grey carpet, and the high ceiling can accommodate all shapes and size of art. Floods of natural light brighten the apartment throughout the day even reaching the bedroom as the large window stretches the entire wall space allowing the balcony view to be appreciated in all kinds of weather. The balcony is a great size and looks over the footpath and lake, and is distinctly quiet throughout the day only allowing the sound of singing birds. The building offers many great features from an on site gym, table tennis table, picnic area and is on the doorstep of imperial park. The private land can adjoin to the nearby park for any dog walks that need to be a little longer. The building has a great sense of community sharing thoughts, buy or selling, meet ups and activities all through the Facebook group. selling, meet ups and activities all through the Facebook group.

### Kitchen Lounge

24' 2" narrowing to x 11' 9" ( 7.37m narrowing to x 3.58m ) **Balcony**11' 1" x 9' 6" ( 3.38m x 2.90m ) **Bathroom** 

9' 6" x 5' 9" ( 2.90m x 1.75m )

To view this property please contact Connells on