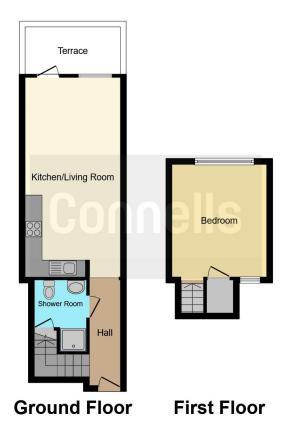

#### **Bedroom One** 21' 6" x 10' 6" ( 6.55m x 3.20m ) **Entrance Hallway**

### Kitchen Lounge

24' 2" narrowing to x 11' 9" ( 7.37m narrowing to x 3.58m ) **Balcony**11' 1" x 9' 6" ( 3.38m x 2.90m ) **Bathroom** 

9' 6" x 5' 9" ( 2.90m x 1.75m )

To view this property please contact Connells on