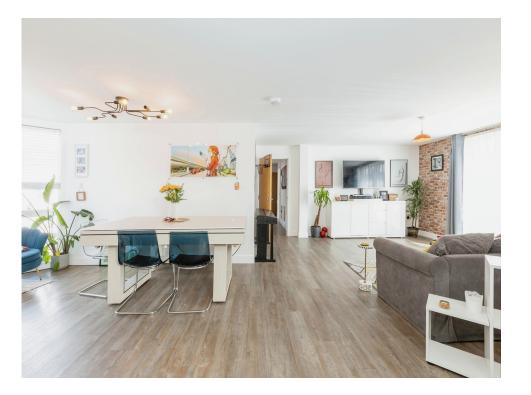

The apartment is finished to a high standard throughout, featuring white walls and large windows which give each room a light and airy feel. The bedrooms are a great size and are well decorated. The lounge/kitchen/diner is an excellent feature of the property, it is very spacious and the kitchen area boasts high spec integrated appliances. The lounge area includes double doors onto a juliette balcony and there are multiple windows across the open plan area thus allowing in plentiful natural light. The bathroom features a built in bath, with a built in shower.

#### Lounge/Kitchen

23' 11" max x 30' 3" max ( 7.29m max x 9.22m max ) Open planned lounge/kitchen. Double glazed window to front and rear. Fully fitted kitchen, integrated washing machine, fridge freezer, dish washer, oven and hob.