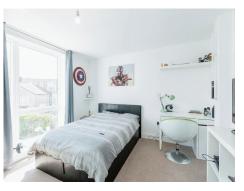

#### **Bedroom One**

12' x 11' 10" ( 3.66m x 3.61m ) Double glazed window to rear. Radiator and TV point.

#### **Bedroom Two**

10' 10" x 9' 4" (  $3.30m\ x\ 2.84m$  ) Double glazed window to rear and radiator.

## **Bedroom Three**

9' 4" x 9' (2.84m x 2.74m) Double glazed window to rear and radiator.