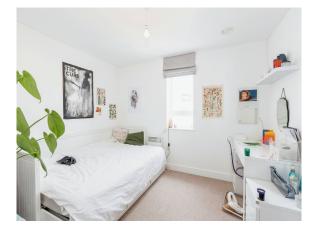

#### **Bedroom One**

12' x 11' 10" ( 3.66m x 3.61m ) Double glazed window to rear. Radiator and TV point.

#### **Bedroom Two**

10' 10" x 9' 4" (  $3.30m\ x\ 2.84m$  ) Double glazed window to rear and radiator.

## **Bedroom Three**

9' 4" x 9' (2.84m x 2.74m) Double glazed window to rear and radiator.