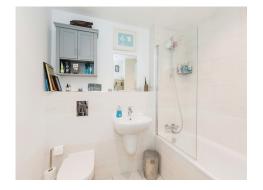

#### Bathroom

Bath with shower over bath, low level WC, double glazed window, wash hand basin with vanity area.