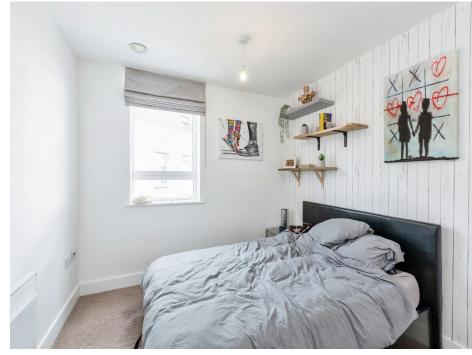

#### **Bedroom One**

12' x 11' 10" ( 3.66m x 3.61m ) Double glazed window to rear. Radiator and TV point.

#### **Bedroom Two**

10' 10" x 9' 4" (  $3.30m\ x\ 2.84m$  ) Double glazed window to rear and radiator.

## **Bedroom Three**

9' 4" x 9' (2.84m x 2.74m) Double glazed window to rear and radiator.