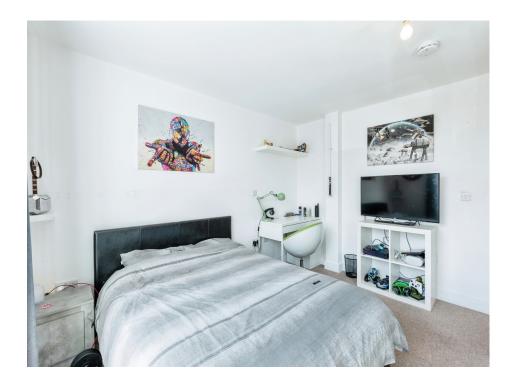

#### **Bedroom One**

12' x 11' 10" ( 3.66m x 3.61m ) Double glazed window to rear. Radiator and TV point.

#### **Bedroom Two**

10' 10" x 9' 4" (  $3.30m\ x\ 2.84m$  ) Double glazed window to rear and radiator.

## **Bedroom Three**

9' 4" x 9' (2.84m x 2.74m) Double glazed window to rear and radiator.