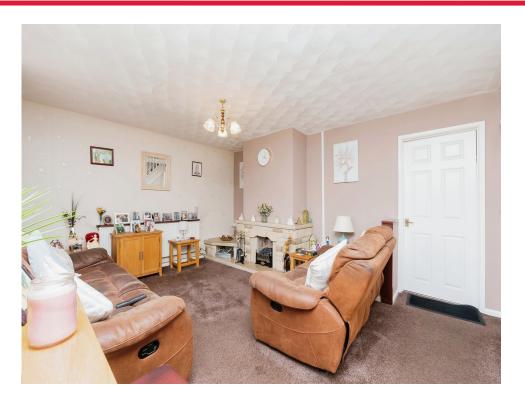

## Lounge

5.5m x 3.9m double glazed window to front elevation, open plan fire place, carpeted with under stairs cupboard.