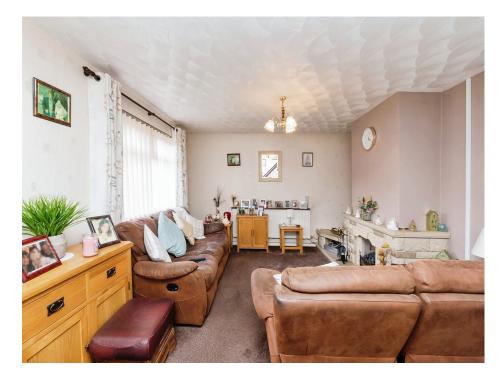

## Lounge

5.5m x 3.9m double glazed window to front elevation, open plan fire place, carpeted with under stairs cupboard.