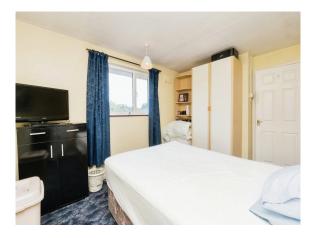

#### **Bedroom One**

3.9m x 3.3m double glazed window to rear, carpeted.

#### **Bedroom Two**

double glazed window to rear, carpeted radiator

#### **Bedroom Three**

2.7m x 2.8m double glazed windows to rear, carpeted.