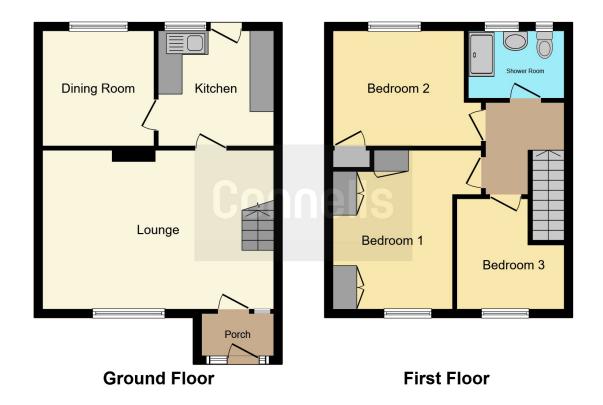

#### **Bedroom Two**

3.6m x 2.9m double glazed window to rear, carpeted radiator

This floor plan is for illustrative purposes only. It is not drawn to scale. Any measurements, floor areas (including any total floor area), openings and orientation are approximate. No details are guaranteed, they cannot be relied upon for any purpose and they do not form part of any agreement. No liability is taken for any error, omission or misstatement. A party must rely upon its own inspection(s). Powered by www.focalagent.com