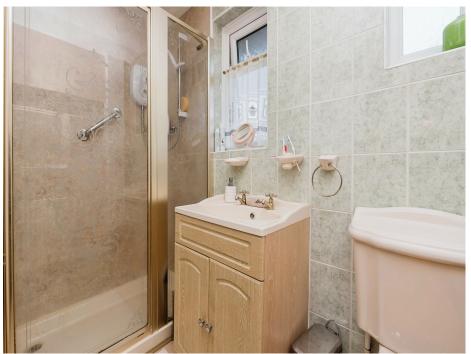

#### **Bathroom**

2.4m x 1.7m double glazed window to rear. shower cubicle, wc, whb