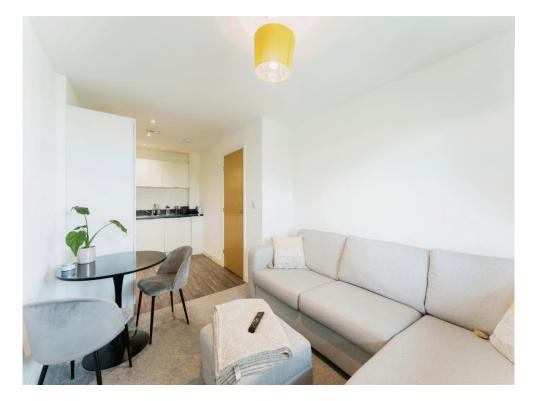

#### Lounge Kitchen Diner

15' 10" narrowing to x 10' 6" ( 4.83m narrowing to x 3.20m ) Modern fitted Kitchen, built in appliances, open plan layout