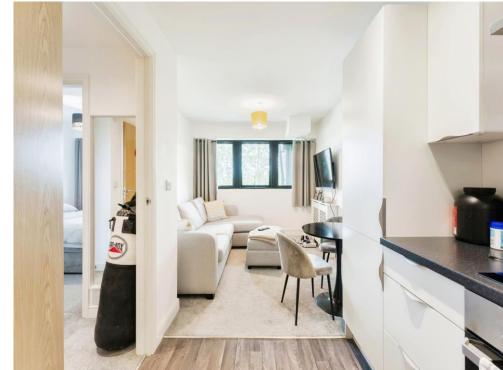

#### Lounge Kitchen Diner

15' 10" narrowing to x 10' 6" ( 4.83m narrowing to x 3.20m ) Modern fitted Kitchen, built in appliances, open plan layout