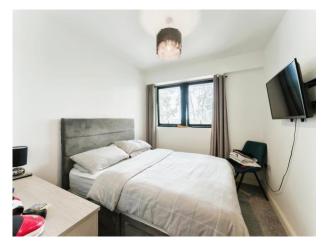

#### **Bedroom One**

10' 1" narrowing to x 8' 7" ( 3.07m narrowing to x 2.62m ) Large spacious bedroom, carpeted, double glazed window to rear