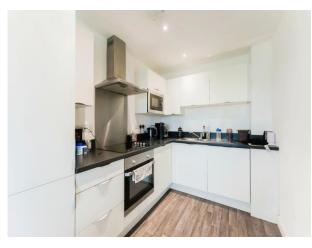

#### Lounge Kitchen Diner

15' 10" narrowing to x 10' 6" ( 4.83m narrowing to x 3.20m ) Modern fitted Kitchen, built in appliances, open plan layout