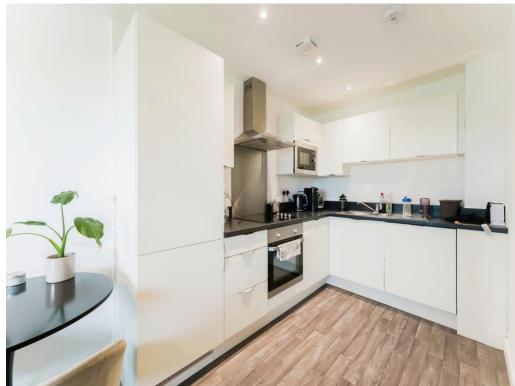

#### Lounge Kitchen Diner

15' 10" narrowing to x 10' 6" ( 4.83m narrowing to x 3.20m ) Modern fitted Kitchen, built in appliances, open plan layout