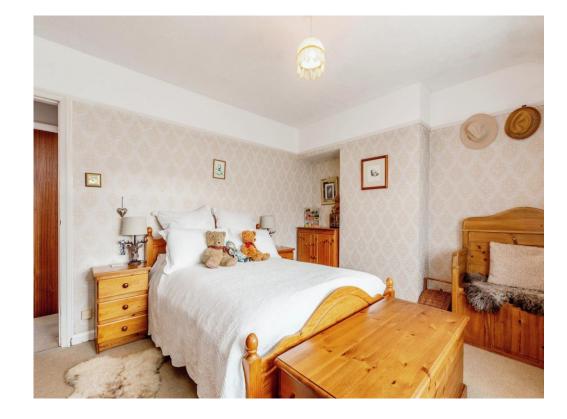

### Bedroom 2

10' x 10' 11" ( 3.05m x 3.33m ) Open fireplace, flooring, double glazed window to front, radiator