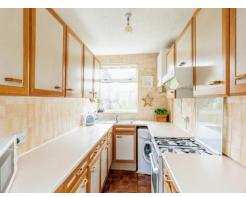

#### Kitchen

14' 1" x 7' 2" ( 4.29m x 2.18m )

Fully fitted kitchen, worktops, double glazed window to rear, side access via door