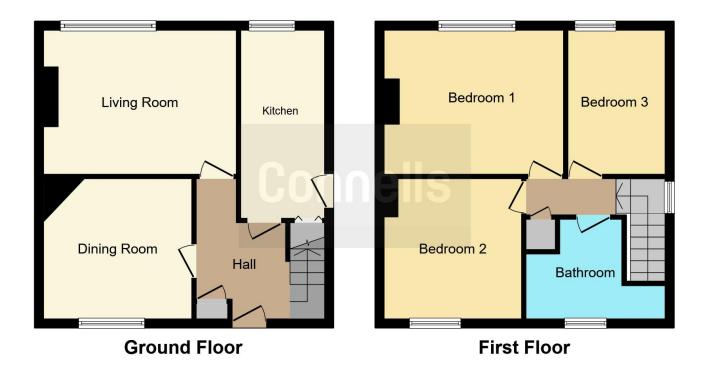

# **Dining Room**

11'6" x 11' (3.51m x 3.35m)

Open plan fireplace, double glazed window to front, radiator, flooring

#### Kitchen

14' 1" x 7' 2" ( 4.29m x 2.18m )

Fully fitted kitchen, worktops, double glazed window to rear, side access via door

### Landing

Double glazed window to side

Agent Note: We have been informed that the boiler is no longer working and may need replacing , however there is another source of heating within the property.

#### Lounge

14' 7" x 11' 1" ( 4.45m x 3.38m ) Flooring, double glazed window to rear, radiator, gas fireplace Bedroom 1 13' 9" x 11' 2" ( 4.19m x 3.40m ) Carpeted, double glazed window to rear

### Bedroom 2

10' x 10' 11" ( 3.05m x 3.33m ) Open fireplace, flooring, double glazed window to front, radiator

# Bedroom 3

11' 5" x 7' 1" ( 3.48m x 2.16m ) Double glazed window to rear, flooring, radiator,

### Bathroom

Irregularly shaped, bath, WC, wash hand basin, double glazed window to front