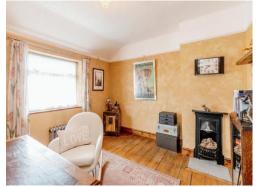

# **Dining Room**

11'6" x 11' (3.51m x 3.35m)

Open plan fireplace, double glazed window to front, radiator, flooring