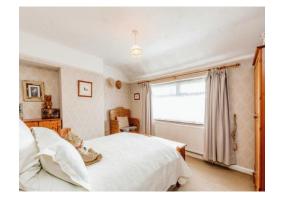

# Bedroom 3

11' 5" x 7' 1" ( 3.48m x 2.16m ) Double glazed window to rear, flooring, radiator,