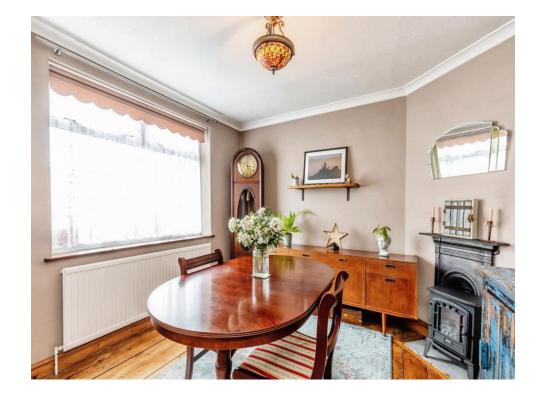

# **Dining Room**

11'6" x 11' (3.51m x 3.35m)

Open plan fireplace, double glazed window to front, radiator, flooring