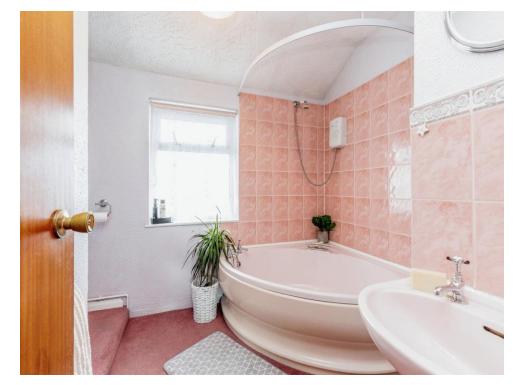

### Bathroom

Irregularly shaped, bath, WC, wash hand basin, double glazed window to front