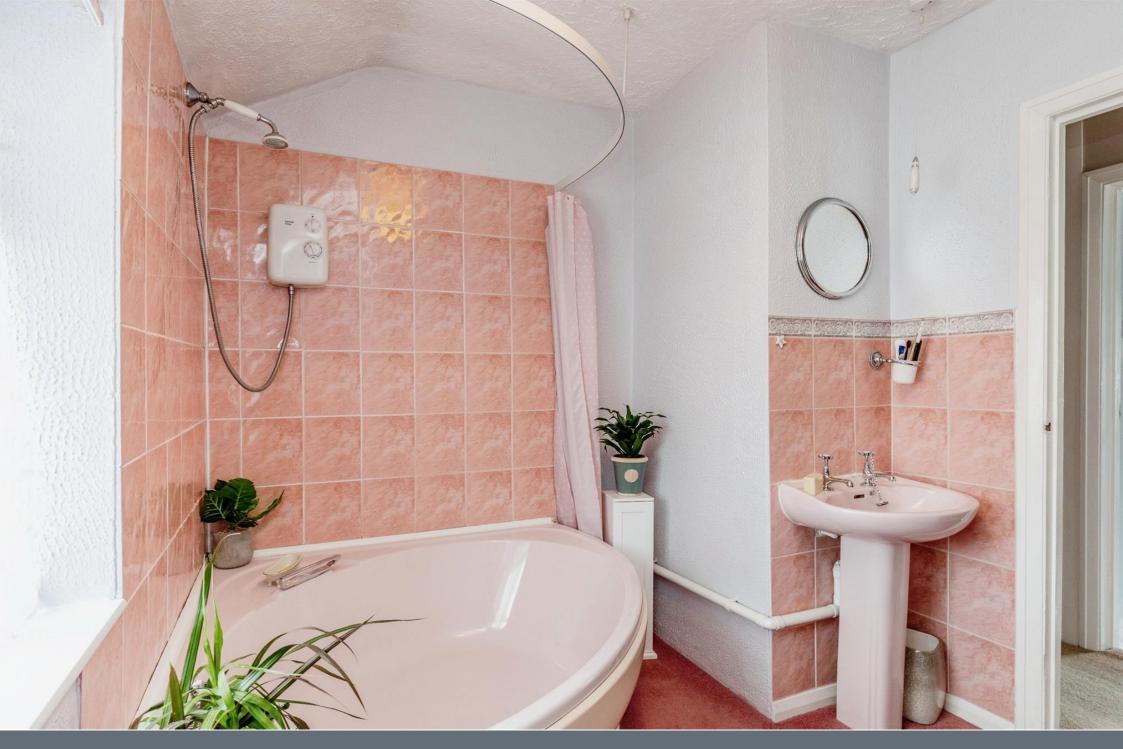

### Bathroom

Irregularly shaped, bath, WC, wash hand basin, double glazed window to front