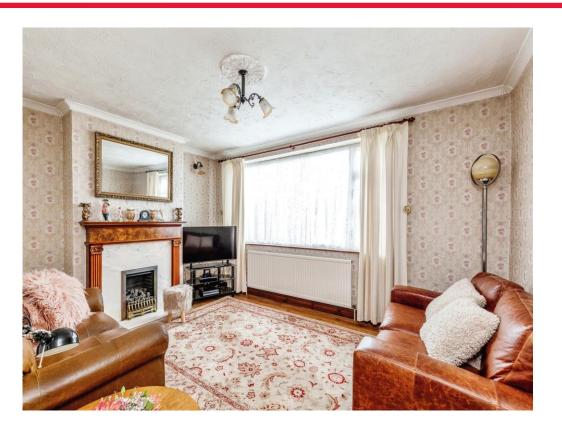

#### Lounge

14' 7" x 11' 1" ( 4.45m x 3.38m ) Flooring, double glazed window to rear, radiator, gas fireplace Bedroom 1 13' 9" x 11' 2" ( 4.19m x 3.40m ) Carpeted, double glazed window to rear