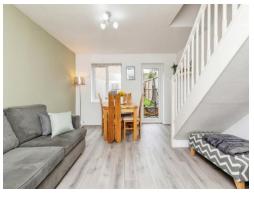

## Lounge/diner

15' x 12' 6" ( 4.57m x 3.81m )

Double glazed window to rear, double glazed door to rear, radiator, TV point