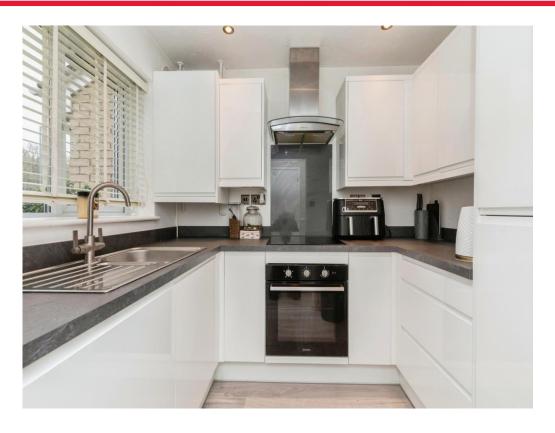

### Kitchen

6' 5" x 8' (1.96m x 2.44m)

Double glazed window to front, fitted kitchen, wall and base units, sink drainer, electric oven and induction hob