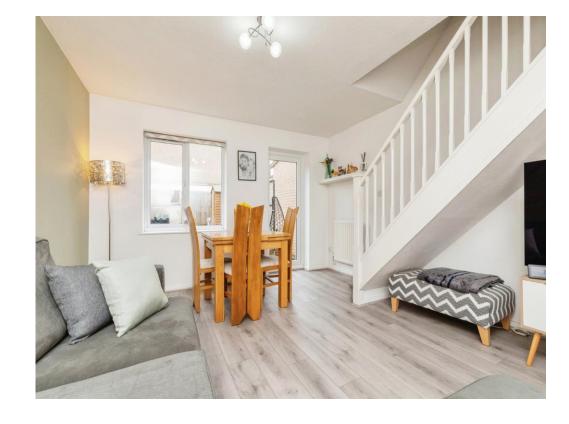

## Lounge/diner

15' x 12' 6" ( 4.57m x 3.81m )

Double glazed window to rear, double glazed door to rear, radiator, TV point