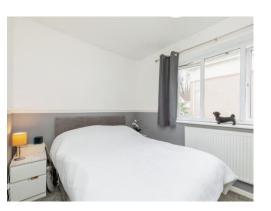

#### Bedroom 1

12' 7" x 8' 4" ( 3.84m x 2.54m )

Double glazed window to front, radiator

### Bedroom 2

12' 7" x 8' 2" ( 3.84m x 2.49m )
Double glazed window to rear, radiator