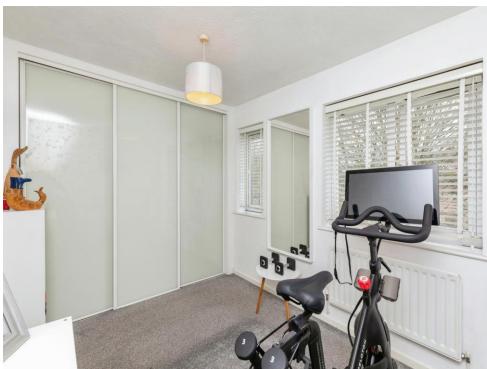

#### Bedroom 1

12' 7" x 8' 4" ( 3.84m x 2.54m )

Double glazed window to front, radiator