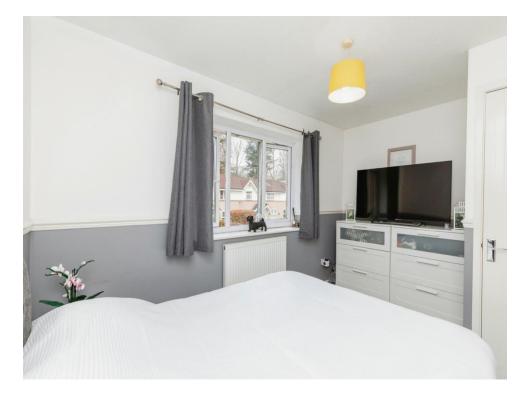

#### Bedroom 1

12' 7" x 8' 4" ( 3.84m x 2.54m )

Double glazed window to front, radiator

### Bedroom 2

12' 7" x 8' 2" ( 3.84m x 2.49m )
Double glazed window to rear, radiator