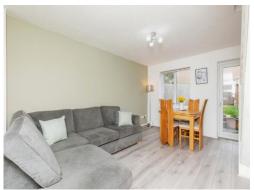

## Lounge/diner

15' x 12' 6" ( 4.57m x 3.81m )

Double glazed window to rear, double glazed door to rear, radiator, TV point