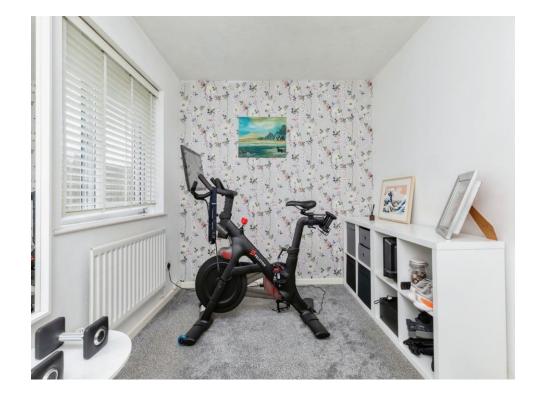

### Bedroom 2

12' 7" x 8' 2" ( 3.84m x 2.49m )
Double glazed window to rear, radiator