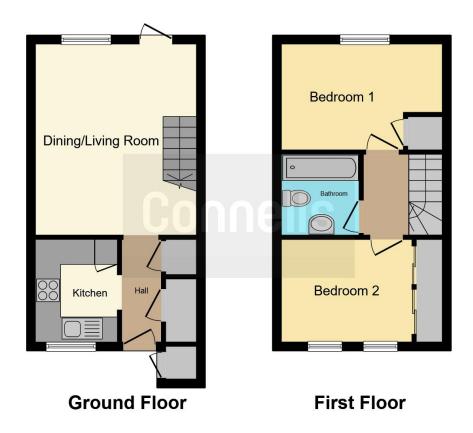

### **Entrance Hall**

Double glazed window to front, storage cupboard

## Lounge/diner

15' x 12' 6" ( 4.57m x 3.81m )

Double glazed window to rear, double glazed door to rear, radiator, TV point

### Kitchen

6' 5" x 8' (1.96m x 2.44m)

Double glazed window to front, fitted kitchen, wall and base units, sink drainer, electric oven and induction hob

#### Bedroom 1

12' 7" x 8' 4" ( 3.84m x 2.54m )

Double glazed window to front, radiator

### Bedroom 2

12' 7" x 8' 2" ( 3.84m x 2.49m )
Double glazed window to rear, radiator

#### Bathroom

WC, wash hand basin, towel rail, shower unit

## **Driveway**

Space for 2 cars

This floor plan is for illustrative purposes only. It is not drawn to scale. Any measurements, floor areas (including any total floor area), openings and orientation are approximate. No details are guaranteed, they cannot be relied upon for any purpose and they do not form part of any agreement. No liability is taken for any error, omission or misstatement. A party must rely upon its own inspection(s). Powered by www.focalagent.com