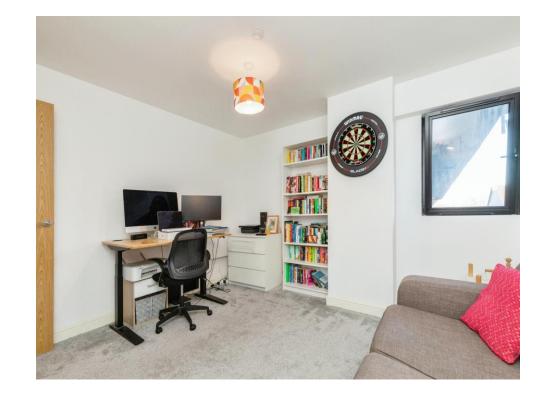

## **Property Description**

Boulevard View is an exciting development with bespoke modern stylish apartments on the fringe of the South West's cultural capital. Stylish and luxurious living surrounded by tranquil green space and a hive of local attractions.

Ideal for first-time buyers each apartment will benefit from an all-inclusive specification comprising Stainless Steel Four Oven, Ceramic Hob, Integrated Fridge/Freezer, Integrated Dishwasher, Integrated Washer Dryer, Microwave, shower over bath with Glazed Enclosure and Chrome Shower Mixer Tap, Fully Tiled Porcelain Walls (White) and Floors (Grey), Chrome Heated Towel Rail, Grey Laminate Flooring Kitchen and Living Area and Fully Grey Carpeted Bedroom. Each apartment will also benefit from Entry System, lift access and downlight fittings spotlights.