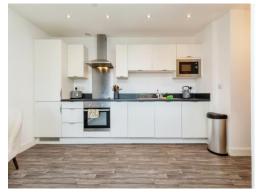

Ideal for first-time buyers each apartment will benefit from an all-inclusive specification comprising Stainless Steel Four Oven, Ceramic Hob, Integrated Fridge/Freezer, Integrated Dishwasher, Integrated Washer Dryer, Microwave, shower over bath with Glazed Enclosure and Chrome Shower Mixer Tap, Fully Tiled Porcelain Walls (White) and Floors (Grey), Chrome Heated Towel Rail, Grey Laminate Flooring Kitchen and Living Area and Fully Grey Carpeted Bedroom. Each apartment will also benefit from Entry System, lift access and downlight fittings spotlights.