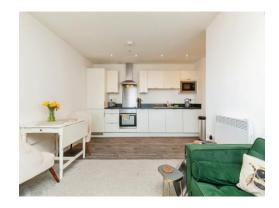

Ideal for first-time buyers each apartment will benefit from an all-inclusive specification comprising Stainless Steel Four Oven, Ceramic Hob, Integrated Fridge/Freezer, Integrated Dishwasher, Integrated Washer Dryer, Microwave, shower over bath with Glazed Enclosure and Chrome Shower Mixer Tap, Fully Tiled Porcelain Walls (White) and Floors (Grey), Chrome Heated Towel Rail, Grey Laminate Flooring Kitchen and Living Area and Fully Grey Carpeted Bedroom. Each apartment will also benefit from Entry System, lift access and downlight fittings spotlights.