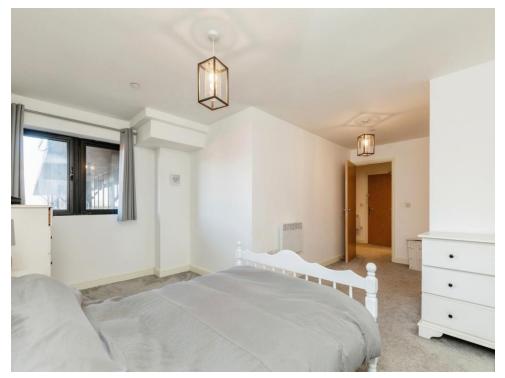

## **Property Description**

Boulevard View is an exciting development with bespoke modern stylish apartments on the fringe of the South West's cultural capital. Stylish and luxurious living surrounded by tranquil green space and a hive of local attractions.

Ideal for first-time buyers each apartment will benefit from an all-inclusive specification comprising Stainless Steel Four Oven, Ceramic Hob, Integrated Fridge/Freezer, Integrated Dishwasher, Integrated Washer Dryer, Microwave, shower over bath with Glazed Enclosure and Chrome Shower Mixer Tap, Fully Tiled Porcelain Walls (White) and Floors (Grey), Chrome Heated Towel Rail, Grey Laminate Flooring Kitchen and Living Area and Fully Grey Carpeted Bedroom. Each apartment will also benefit from Entry System, lift access and downlight fittings spotlights.