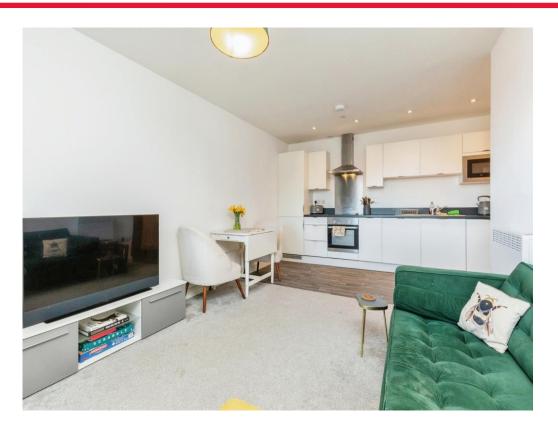

Ideal for first-time buyers each apartment will benefit from an all-inclusive specification comprising Stainless Steel Four Oven, Ceramic Hob, Integrated Fridge/Freezer, Integrated Dishwasher, Integrated Washer Dryer, Microwave, shower over bath with Glazed Enclosure and Chrome Shower Mixer Tap, Fully Tiled Porcelain Walls (White) and Floors (Grey), Chrome Heated Towel Rail, Grey Laminate Flooring Kitchen and Living Area and Fully Grey Carpeted Bedroom. Each apartment will also benefit from Entry System, lift access and downlight fittings spotlights.