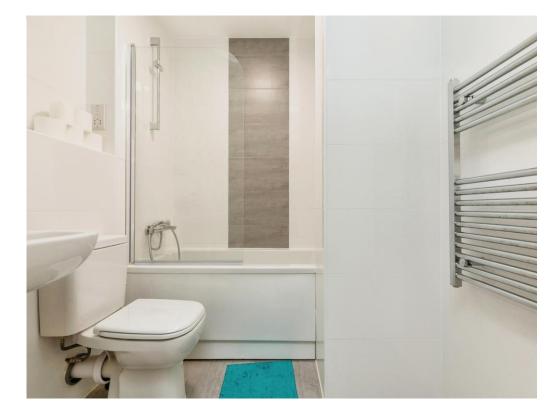

Ideal for first-time buyers each apartment will benefit from an all-inclusive specification comprising Stainless Steel Four Oven, Ceramic Hob, Integrated Fridge/Freezer, Integrated Dishwasher, Integrated Washer Dryer, Microwave, shower over bath with Glazed Enclosure and Chrome Shower Mixer Tap, Fully Tiled Porcelain Walls (White) and Floors (Grey), Chrome Heated Towel Rail, Grey Laminate Flooring Kitchen and Living Area and Fully Grey Carpeted Bedroom. Each apartment will also benefit from Entry System, lift access and downlight fittings spotlights.