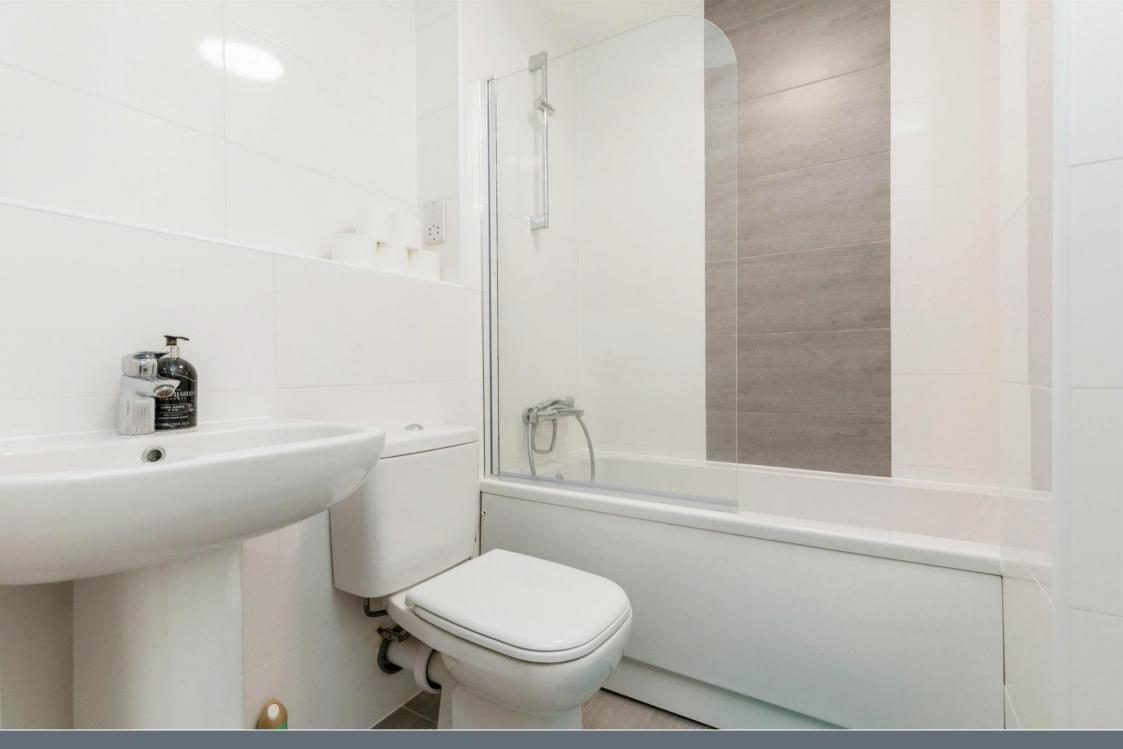

Ideal for first-time buyers each apartment will benefit from an all-inclusive specification comprising Stainless Steel Four Oven, Ceramic Hob, Integrated Fridge/Freezer, Integrated Dishwasher, Integrated Washer Dryer, Microwave, shower over bath with Glazed Enclosure and Chrome Shower Mixer Tap, Fully Tiled Porcelain Walls (White) and Floors (Grey), Chrome Heated Towel Rail, Grey Laminate Flooring Kitchen and Living Area and Fully Grey Carpeted Bedroom. Each apartment will also benefit from Entry System, lift access and downlight fittings spotlights.