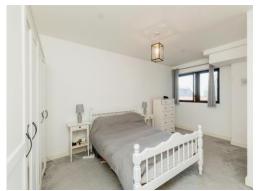

Ideal for first-time buyers each apartment will benefit from an all-inclusive specification comprising Stainless Steel Four Oven, Ceramic Hob, Integrated Fridge/Freezer, Integrated Dishwasher, Integrated Washer Dryer, Microwave, shower over bath with Glazed Enclosure and Chrome Shower Mixer Tap, Fully Tiled Porcelain Walls (White) and Floors (Grey), Chrome Heated Towel Rail, Grey Laminate Flooring Kitchen and Living Area and Fully Grey Carpeted Bedroom. Each apartment will also benefit from Entry System, lift access and downlight fittings spotlights.