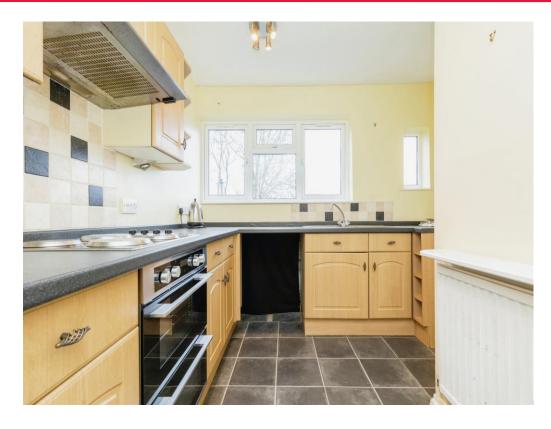

#### Kitchen

9' 5" x 5' 5" ( 2.87m x 1.65m )

Double glazed window to the rear, A range of wall and base units with work surfaces over, Plumbing for a Dishwasher and space for a fridge freezer, electric oven and hob and sink drainer