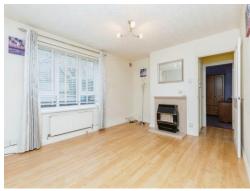

### Lounge

14' 8" x 11' 5" ( 4.47m x 3.48m )

Double glazed window to the front, TV point and radiator