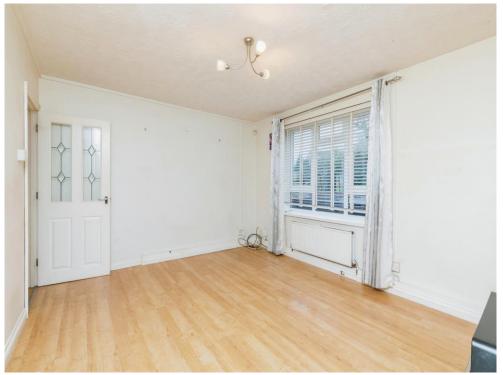

### Lounge

14' 8" x 11' 5" ( 4.47m x 3.48m )

Double glazed window to the front, TV point and radiator