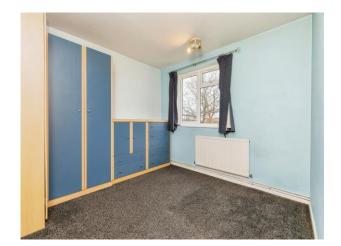

### **Bedroom Two**

10' 4" x 10' 6" ( 3.15m x 3.20m )

Double glazed window to the rear, radiator and wardrobes