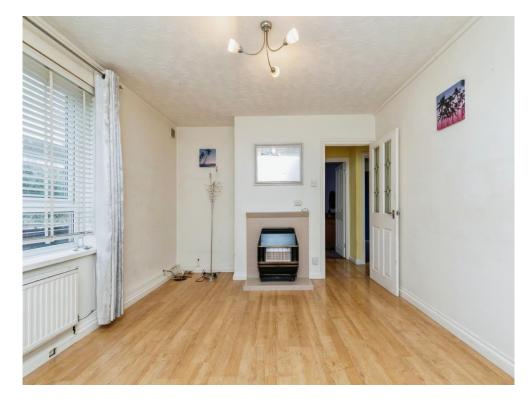

### Lounge

14' 8" x 11' 5" ( 4.47m x 3.48m )

Double glazed window to the front, TV point and radiator