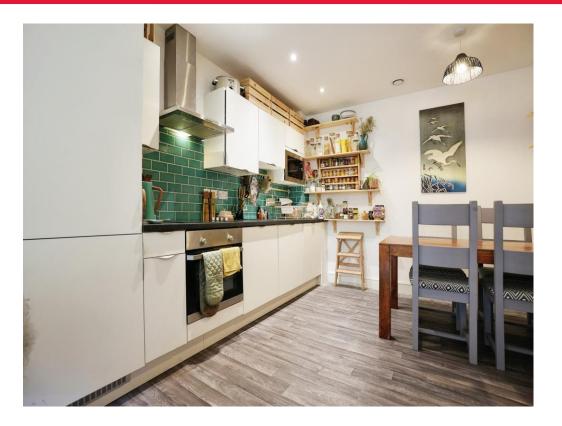

#### **Kitchen Lounge Diner**

21' 1" narrowing to x 10' 8" ( 6.43m narrowing to x 3.25m ) An open plan and modern fitted kitchen with a variety of appliances including an integrated microwave, electric oven, hob, integrated fridge freezer, washing machine dryer and dishwasher, sink drainer, laminate flooring