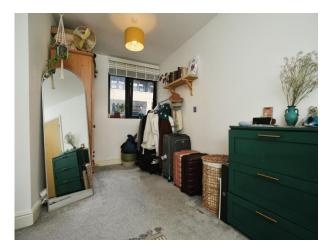

#### Bedroom One

12' 4" narrowing to x 9' 5" ( 3.76m narrowing to x 2.87m ) A carpeted room with a double glazed window.

#### **Bedroom Two**

11' 9" narrowing to x 10' 6" ( 3.58m narrowing to x 3.20m ) Carpeted room with a double glazed window to the rear.