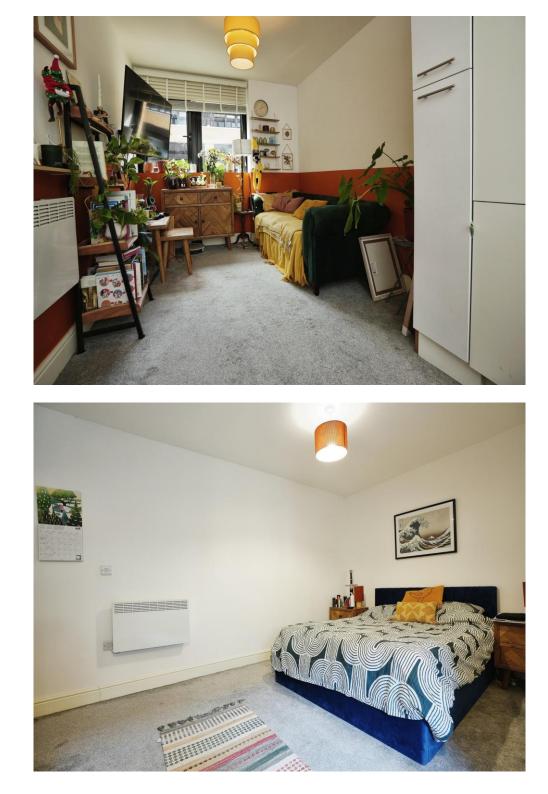

#### **Kitchen Lounge Diner**

21' 1" narrowing to x 10' 8" ( 6.43m narrowing to x 3.25m ) An open plan and modern fitted kitchen with a variety of appliances including an integrated microwave, electric oven, hob, integrated fridge freezer, washing machine dryer and dishwasher, sink drainer, laminate flooring

#### Bedroom One

12' 4" narrowing to x 9' 5" ( 3.76m narrowing to x 2.87m ) A carpeted room with a double glazed window.