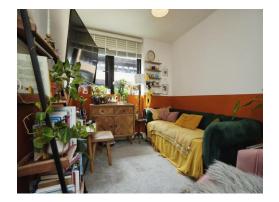

#### Bedroom One

12' 4" narrowing to x 9' 5" ( 3.76m narrowing to x 2.87m ) A carpeted room with a double glazed window.

#### **Bedroom Two**

11' 9" narrowing to x 10' 6" ( 3.58m narrowing to x 3.20m ) Carpeted room with a double glazed window to the rear.