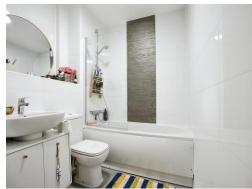

#### Bathroom

Features a WC, wash hand basin, shower over bath screen, extinguisher fan and part tiling.