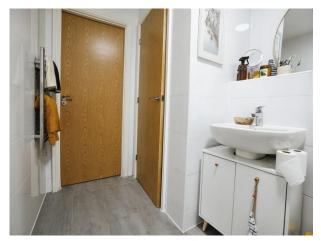

#### Bathroom

Features a WC, wash hand basin, shower over bath screen, extinguisher fan and part tiling.