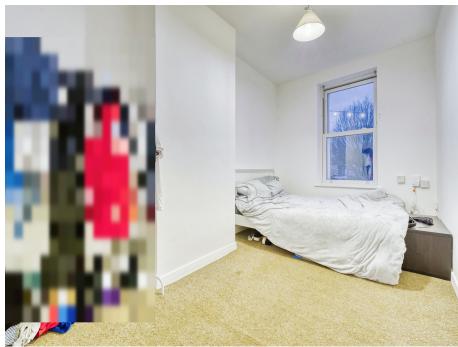

### **Bedroom One**

13' 8" x 8' (4.17m x 2.44m)

Double glazed window to the front and radiator

# **Bedroom Two**

12' 4" x 8' 9" ( 3.76m x 2.67m )

Double glazed window to the front and radiator