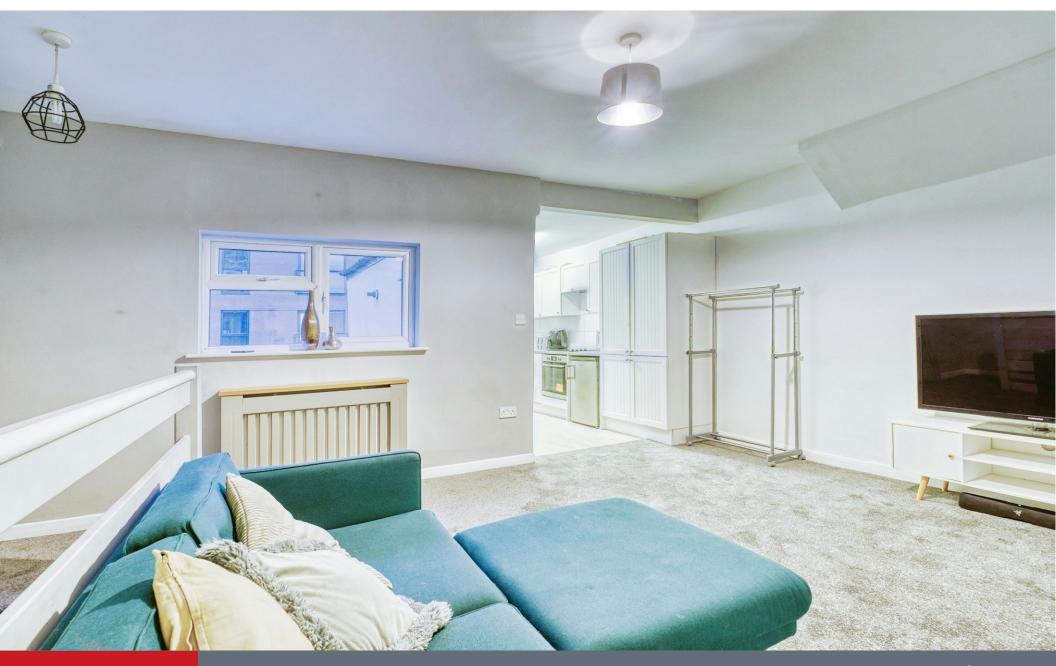

### **Kitchen Living Area**

26' 9" Max x 16' 11" Max ( 8.15m Max x 5.16m Max )

Living area

Double glazed window to the rear, radiator and TV point.