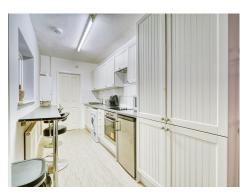

#### Kitchen

New fitted kitchen with a range of wall and base units with work surface over. Stainless steel sink drainer, washing machine, space for a fridge freezer, breakfast bar and double glazed window to the side