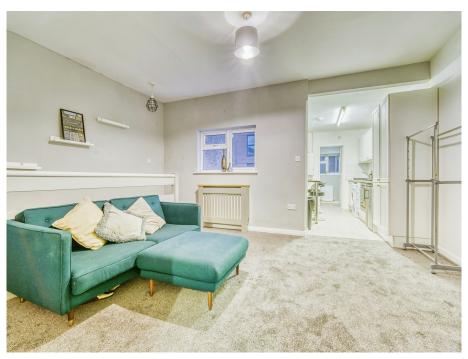

### **Kitchen Living Area**

26' 9" Max x 16' 11" Max ( 8.15m Max x 5.16m Max )

Living area

Double glazed window to the rear, radiator and TV point.