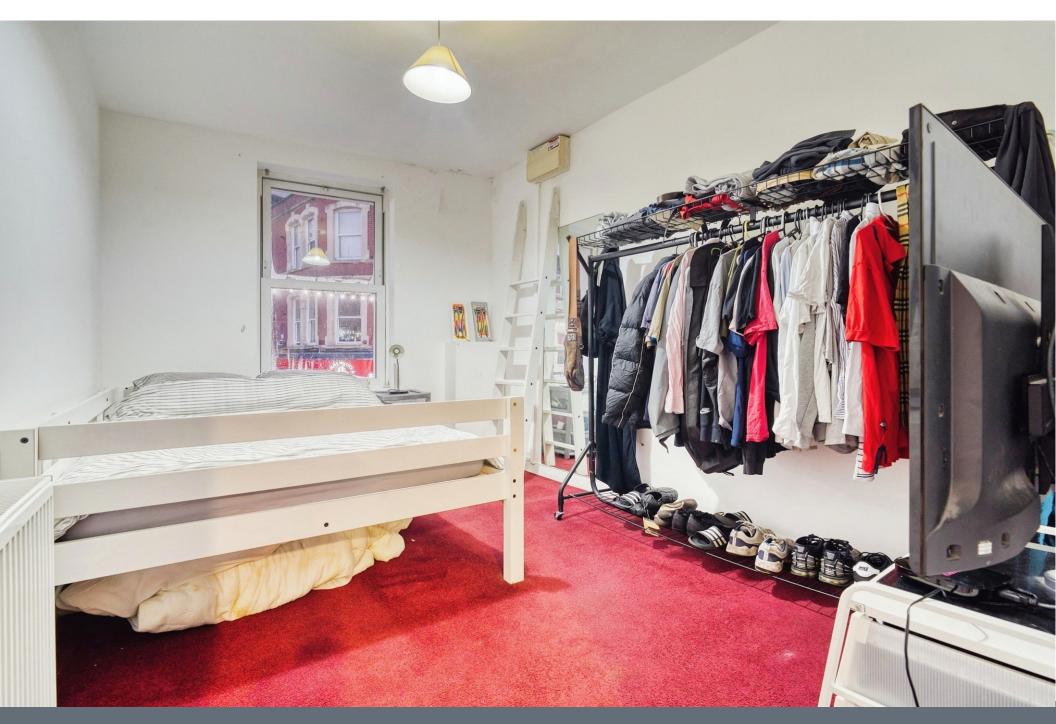

### **Bedroom One**

13' 8" x 8' (4.17m x 2.44m)

Double glazed window to the front and radiator

# **Bedroom Two**

12' 4" x 8' 9" ( 3.76m x 2.67m )

Double glazed window to the front and radiator