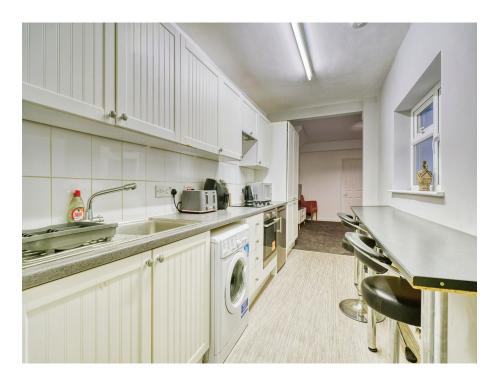

#### Kitchen

New fitted kitchen with a range of wall and base units with work surface over. Stainless steel sink drainer, washing machine, space for a fridge freezer, breakfast bar and double glazed window to the side