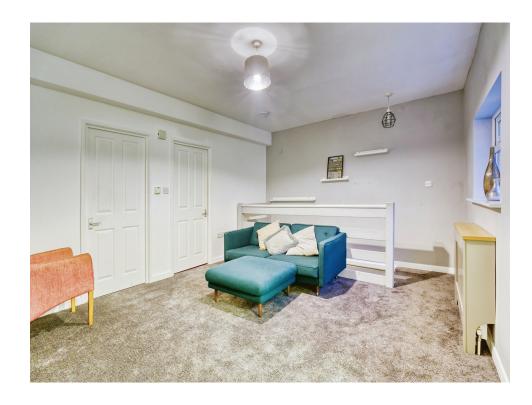

### **Kitchen Living Area**

26' 9" Max x 16' 11" Max ( 8.15m Max x 5.16m Max )

Living area

Double glazed window to the rear, radiator and TV point.