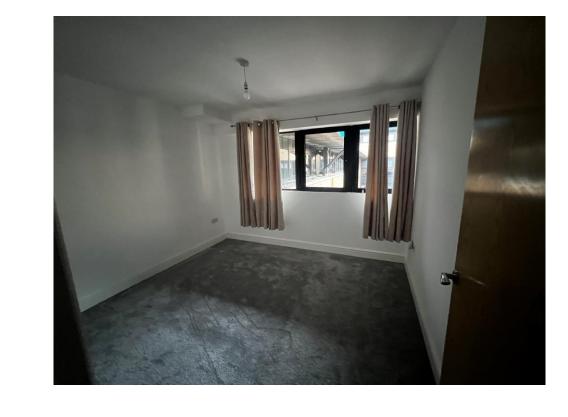

#### **Bedroom One**

11' 5" x 10' 5" ( 3.48m x 3.17m )

A carpeted room with a double glazed window.

### **Bedroom Two**

11' 5" x 10' 5" ( 3.48m x 3.17m )

A carpeted room with a double glazed window to the rear.