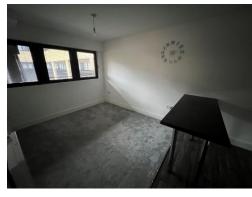

#### **Bedroom One**

11' 5" x 10' 5" ( 3.48m x 3.17m )

A carpeted room with a double glazed window.

### **Bedroom Two**

11' 5" x 10' 5" ( 3.48m x 3.17m )

A carpeted room with a double glazed window to the rear.