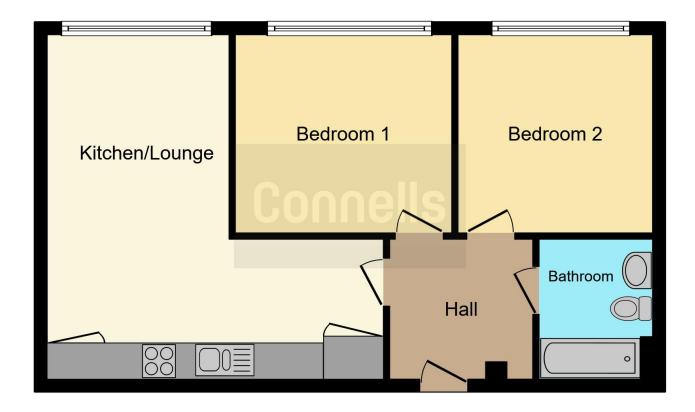

# **Entrance Hallway**

# **Open Plan Living**

17' max x 9' 8" ( 5.18m max x 2.95m )
An open plan and modern fitted kitchen with a

variety of appliances including an integrated microwave, electric oven, hob, integrated fridge freezer, washing machine dryer and dishwasher, sink drainer,

#### **Bedroom One**

11' 5" x 10' 5" ( 3.48m x 3.17m )

A carpeted room with a double glazed window.

### **Bedroom Two**

11' 5" x 10' 5" ( 3.48m x 3.17m )

A carpeted room with a double glazed window to the rear.

### **Bathroom**

Features a WC, wash hand basin, shower over bath screen, extractor fan and part tilling.

This floorplan is for illustrative purposes only and is not drawn to scale. Measurements, floor-areas, openings and orientations are approximate. They should not be relied upon for any purpose and do not form any part of an agreement. No liability is taken for any error or mis-statement. All parties must rely on their own inspections.