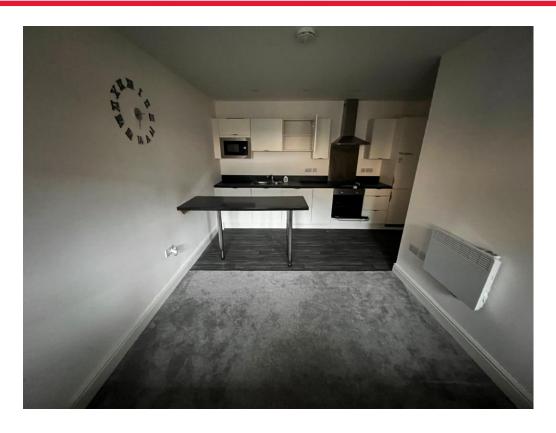

# **Open Plan Living**

17' max x 9' 8" ( 5.18m max x 2.95m )
An open plan and modern fitted kitchen with a

variety of appliances including an integrated microwave, electric oven, hob, integrated fridge freezer, washing machine dryer and dishwasher, sink drainer,