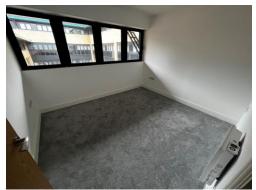

#### **Bedroom One**

11' 5" x 10' 5" ( 3.48m x 3.17m )

A carpeted room with a double glazed window.

### **Bedroom Two**

11' 5" x 10' 5" ( 3.48m x 3.17m )

A carpeted room with a double glazed window to the rear.