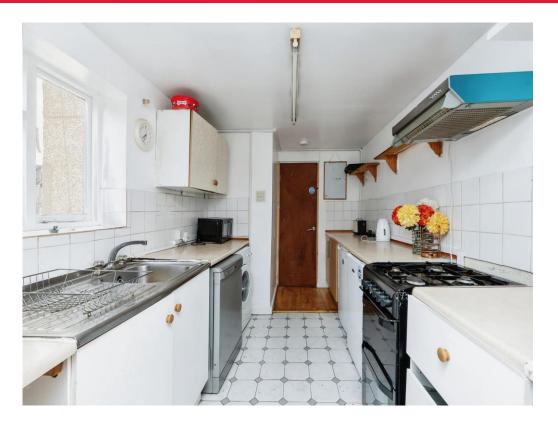

## Kitchen

 $8' 10" \times 7' 8" (2.69m \times 2.34m)$  roll edged surfaces, mixing tap,