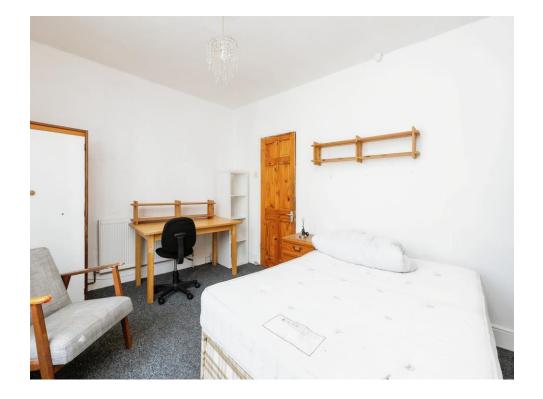

#### **Bedroom 1**

12' 11" x 10' 1" ( 3.94m x 3.07m )

Store cupboard, radiator, wooden window to front

#### Bedroom 2

12' 10" x 7' 7" ( 3.91m x 2.31m )

Radiator, wooden window to rear, hatch for access to loft.

### Bedroom 3

8' 6" x 7' 10" ( 2.59m x 2.39m )

Window to rear, radiator

Residential Sales & Lettings | Mortgage Services | Conveyancing | Surveyors | Land & New Homes

This floorplan is for illustrative purposes only and is not drawn to scale. Measurements, floor-areas, openings and orientations are approximate. They should not be relied upon for any purpose and do not form any part of an agreement. No liability is taken for any error or mis-statement. All parties must rely on their own inspections.