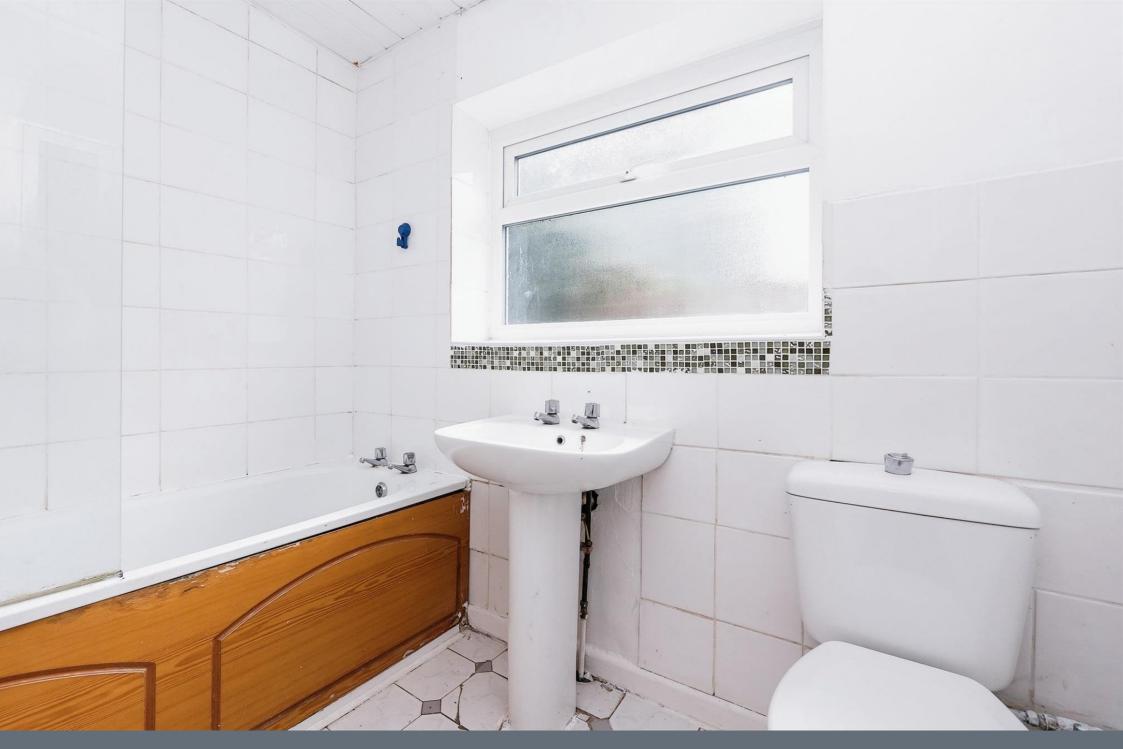

#### **Ground Floor Bathroom**

7' 6" x 5' 6" ( 2.29m x 1.68m )

Bath, electric shower, WC, radiator, opaque window to rear, tile floor