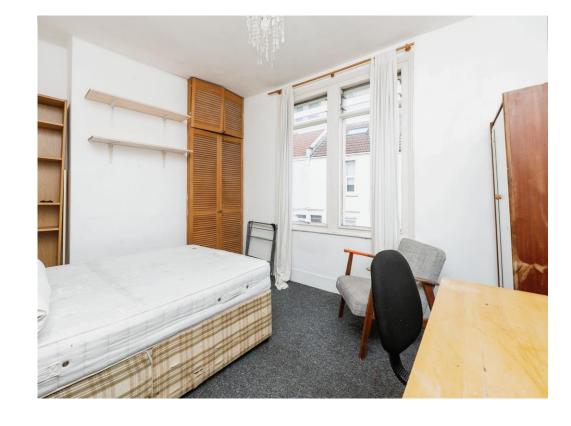

#### **Bedroom 1**

12' 11" x 10' 1" ( 3.94m x 3.07m )

Store cupboard, radiator, wooden window to front

#### Bedroom 2

12' 10" x 7' 7" ( 3.91m x 2.31m )

Radiator, wooden window to rear, hatch for access to loft.

### Bedroom 3

8' 6" x 7' 10" ( 2.59m x 2.39m )

Window to rear, radiator

Residential Sales & Lettings | Mortgage Services | Conveyancing | Surveyors | Land & New Homes

This floorplan is for illustrative purposes only and is not drawn to scale. Measurements, floor-areas, openings and orientations are approximate. They should not be relied upon for any purpose and do not form any part of an agreement. No liability is taken for any error or mis-statement. All parties must rely on their own inspections.