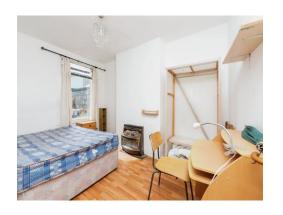

#### **Bedroom 1**

12' 11" x 10' 1" ( 3.94m x 3.07m )

Store cupboard, radiator, wooden window to front

#### Bedroom 2

12' 10" x 7' 7" ( 3.91m x 2.31m )

Radiator, wooden window to rear, hatch for access to loft.

### Bedroom 3

8' 6" x 7' 10" ( 2.59m x 2.39m )

Window to rear, radiator

Residential Sales & Lettings | Mortgage Services | Conveyancing | Surveyors | Land & New Homes

This floorplan is for illustrative purposes only and is not drawn to scale. Measurements, floor-areas, openings and orientations are approximate. They should not be relied upon for any purpose and do not form any part of an agreement. No liability is taken for any error or mis-statement. All parties must rely on their own inspections.