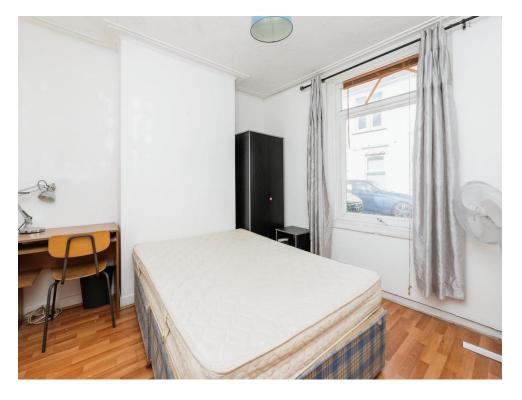

#### **Bedroom 1**

12' 11" x 10' 1" ( 3.94m x 3.07m )

Store cupboard, radiator, wooden window to front

#### Bedroom 2

12' 10" x 7' 7" ( 3.91m x 2.31m )

Radiator, wooden window to rear, hatch for access to loft.

### Bedroom 3

8' 6" x 7' 10" ( 2.59m x 2.39m )

Window to rear, radiator

Residential Sales & Lettings | Mortgage Services | Conveyancing | Surveyors | Land & New Homes

This floorplan is for illustrative purposes only and is not drawn to scale. Measurements, floor-areas, openings and orientations are approximate. They should not be relied upon for any purpose and do not form any part of an agreement. No liability is taken for any error or mis-statement. All parties must rely on their own inspections.