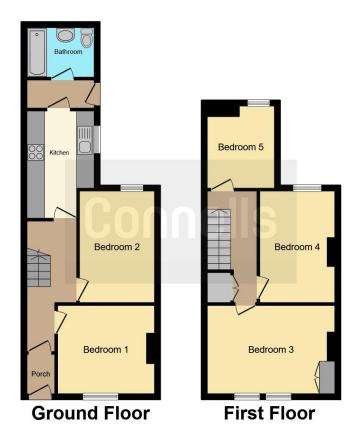

## **Entance Porch**

Wooden door, opaque glass windows

#### **Entrance Hall**

Radiator, coved arch

## Lounge

9' 11" x 9' 8" ( 3.02m x 2.95m ) Radiator, window to front

## **Dining Room**

12' 7" x 7' 6" ( 3.84m x 2.29m )

Gas fireplace, radiator, wooden frame window to rear

## Kitchen

 $8' 10" \times 7' 8" (2.69m \times 2.34m)$  roll edged surfaces, mixing tap,

## **Utility Room**

7' 7" x 3' 2" ( 2.31m x 0.97m )
Wall mounted combination boiler

#### **Ground Floor Bathroom**

7' 6" x 5' 6" ( 2.29m x 1.68m )

Bath, electric shower, WC, radiator, opaque window to rear, tile floor

## Landing

Store Cupboard

#### **Bedroom 1**

12' 11" x 10' 1" ( 3.94m x 3.07m )

Store cupboard, radiator, wooden window to front

#### Bedroom 2

12' 10" x 7' 7" ( 3.91m x 2.31m )

Radiator, wooden window to rear, hatch for access to loft.

### Bedroom 3

8' 6" x 7' 10" ( 2.59m x 2.39m )

Window to rear, radiator

Residential Sales & Lettings | Mortgage Services | Conveyancing | Surveyors | Land & New Homes

This floorplan is for illustrative purposes only and is not drawn to scale. Measurements, floor-areas, openings and orientations are approximate. They should not be relied upon for any purpose and do not form any part of an agreement. No liability is taken for any error or mis-statement. All parties must rely on their own inspections.