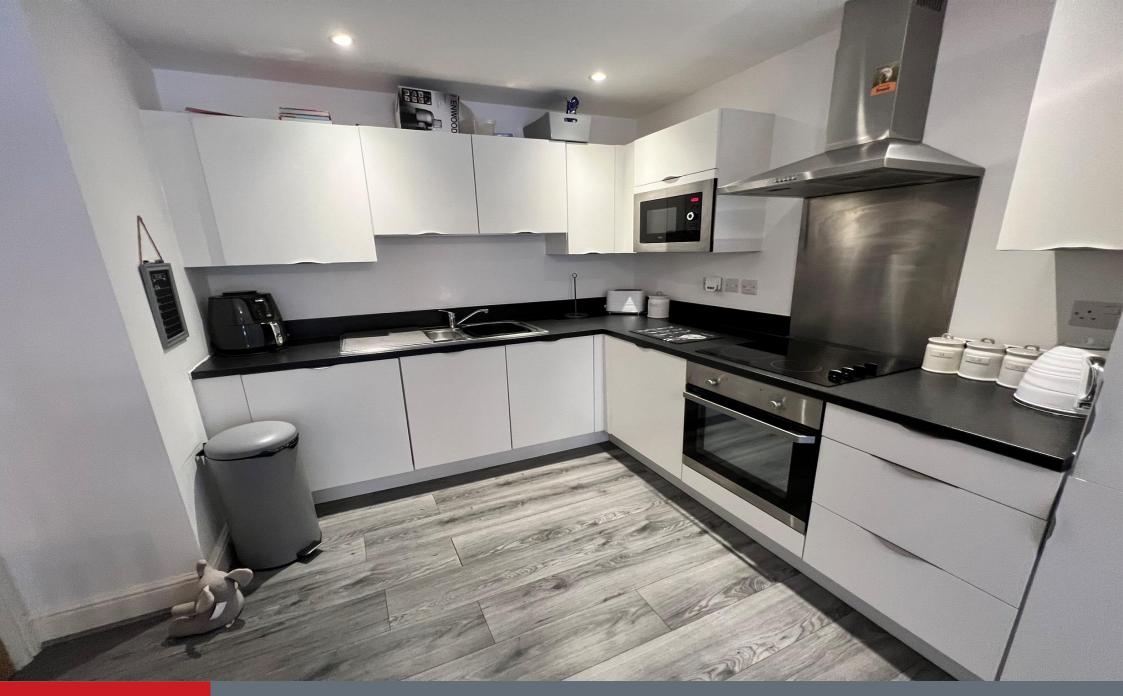

## Kitchen / Lounge Diner

An open plan and modern fitted kitchen with a variety of appliances including an integrated microwave, electric oven, hob, integrated fridge freezer, washing machine dryer and dishwasher, sink drainer, laminate flooring and door to patio area.