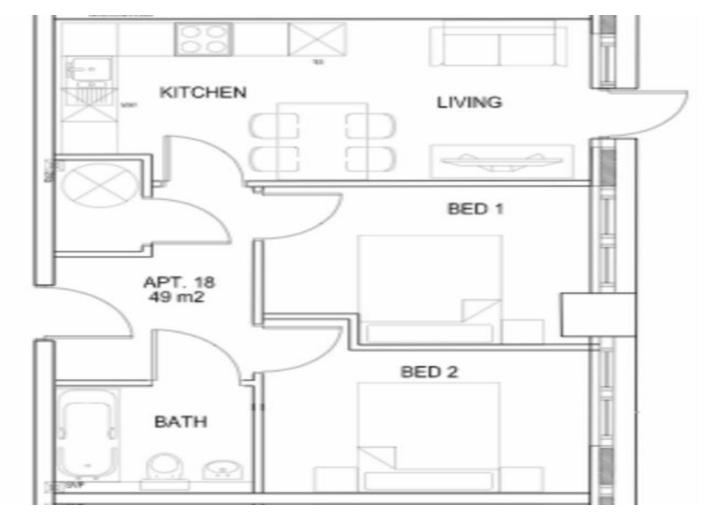

#### **Bedroom 1**

12' 4" x 9' 5" ( 3.76m x 2.87m )

A carpeted room with a double glazed window.

#### Bedroom 2

11' 9" x 10' 6" ( 3.58m x 3.20m )

Carpeted room with a double glazed window to the rear.

#### **Bathroom**

Features a WC, wash hand basin, shower over bath screen, extinguisher fan and part tiling.

## **Parking**

Room for one parking space.

To view this property please contact Connells on