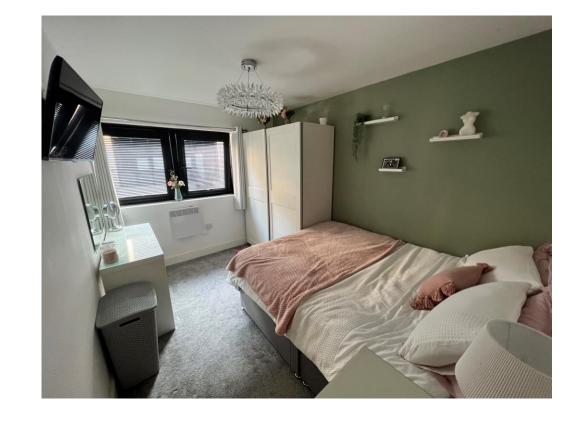

#### **Bedroom 1**

12' 4" x 9' 5" ( 3.76m x 2.87m )

A carpeted room with a double glazed window.

#### Bedroom 2

11' 9" x 10' 6" ( 3.58m x 3.20m )

Carpeted room with a double glazed window to the rear.