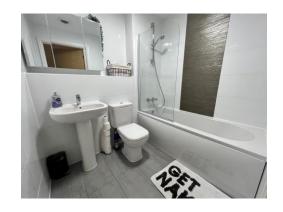

#### **Bathroom**

Features a WC, wash hand basin, shower over bath screen, extinguisher fan and part tiling.