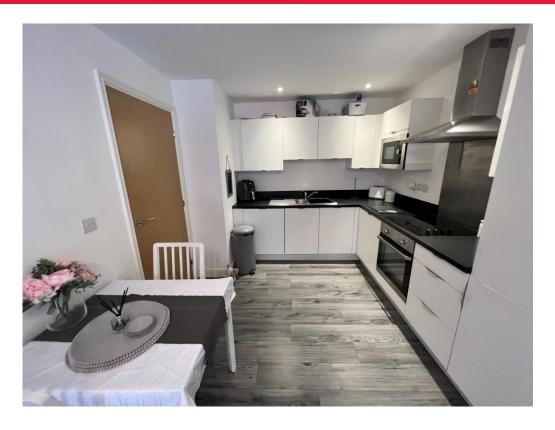

## Kitchen / Lounge Diner

An open plan and modern fitted kitchen with a variety of appliances including an integrated microwave, electric oven, hob, integrated fridge freezer, washing machine dryer and dishwasher, sink drainer, laminate flooring and door to patio area.