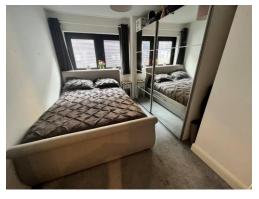

#### **Bedroom 1**

12' 4" x 9' 5" ( 3.76m x 2.87m )

A carpeted room with a double glazed window.

#### Bedroom 2

11' 9" x 10' 6" ( 3.58m x 3.20m )

Carpeted room with a double glazed window to the rear.