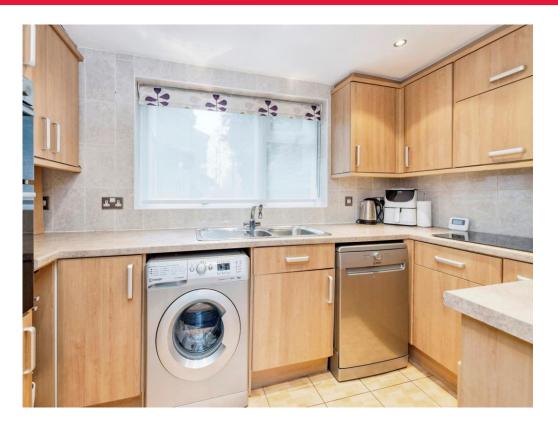

#### Kitchen

11' 3" x 6' 10" ( 3.43m x 2.08m )

Window to rear aspect, electric oven and hob, wall and base units, work surfaces, washing machine, one and a half bowl sink with drainer, dishwasher and fridge/freezer.