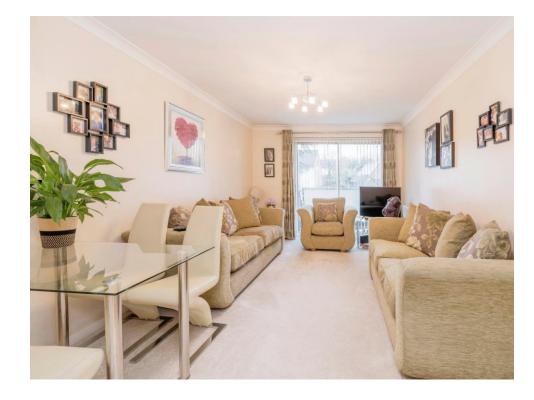

### Lounge

16' 8" x 11' 4" ( 5.08m x 3.45m )

Sliding door to balcony, television point and radiator.