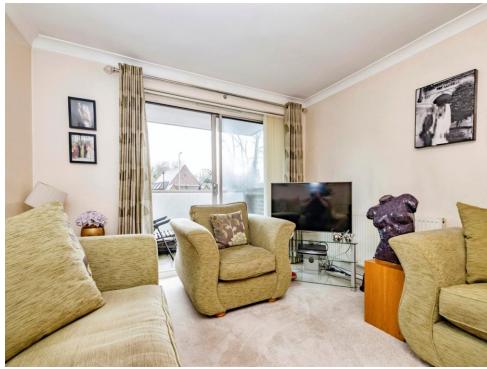

### Lounge

16' 8" x 11' 4" ( 5.08m x 3.45m )

Sliding door to balcony, television point and radiator.