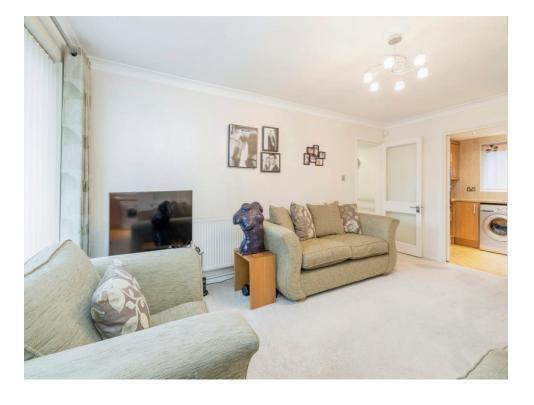

### Lounge

16' 8" x 11' 4" ( 5.08m x 3.45m )

Sliding door to balcony, television point and radiator.