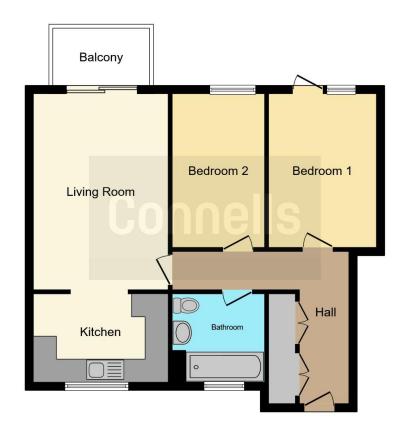

## **Entrance Hall**

Telephone entry system, two storage cupboards and radiator.

### Lounge

16' 8" x 11' 4" ( 5.08m x 3.45m )

Sliding door to balcony, television point and radiator.

#### Kitchen

11' 3" x 6' 10" ( 3.43m x 2.08m )

Window to rear aspect, electric oven and hob, wall and base units, work surfaces, washing machine, one and a half bowl sink with drainer, dishwasher and fridge/freezer.

#### Bedroom 1

12' 10" x 9' 3" ( 3.91m x 2.82m )

Window to front aspect, fitted wardrobes and dressing table and radiator.

#### Bedroom 2

12' 11" x 7' 9" ( 3.94m x 2.36m )

Window to front aspect and radiator.

#### Bathroom

Window to rear aspect, water closet, heated towel rail, bath with mixer taps and overhead shower and tiled throughout.

## **Parking**

Garage located in a block and allocated parking.

Residential Sales & Lettings | Mortgage Services | Conveyancing | Surveyors | Land & New Homes

This floor plan is for illustrative purposes only. It is not drawn to scale. Any measurements, floor areas (including any total floor area), openings and orientation are approximate. No details are guaranteed, they cannot be relied upon for any purpose and they do not form part of any agreement. No liability is taken for any error, omission or misstatement. A party must rely upon its own inspection(s). Powered by www.focalagent.com