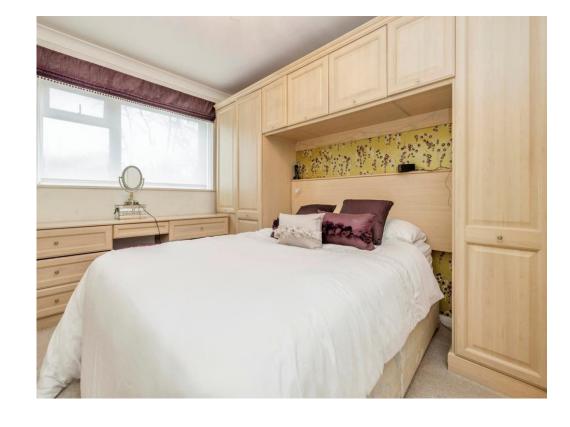

#### Bedroom 1

12' 10" x 9' 3" ( 3.91m x 2.82m )

Window to front aspect, fitted wardrobes and dressing table and radiator.