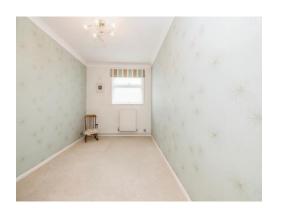

#### Bedroom 2

12' 11" x 7' 9" ( 3.94m x 2.36m )

Window to front aspect and radiator.