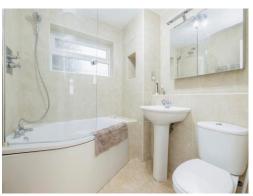

#### Bathroom

Window to rear aspect, water closet, heated towel rail, bath with mixer taps and overhead shower and tiled throughout.