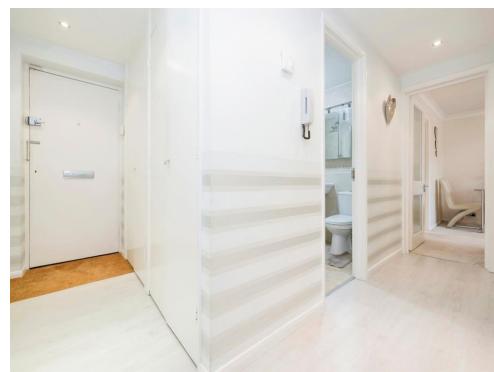

## **Entrance Hall**

Telephone entry system, two storage cupboards and radiator.

#### Bathroom

Window to rear aspect, water closet, heated towel rail, bath with mixer taps and overhead shower and tiled throughout.