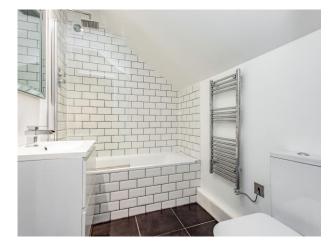

ith drainer and mixer tap, integrated oven and ceramic hob with extractor over, breakfast bar.

# Lounge/ Kitchen Area

27' 7" max x 18' 7" into bay ( 8.41m max x 5.66m into bay )
Bay window, feature wood effect flooring.

## **Bedroom**

11' 1" x 9' (3.38m x 2.74m) Window, door to bathroom.

#### **Bathroom**

Bath, WC, wash hand basin with pedestal, heated towel rail.

### Outside

Two parking spaces.









To view this property please contact Connells on

T 0208 950 4404 E bushey@connells.co.uk

86 High Street
BUSHEY WD23 3HD

EPC Rating: D

# view this property online connells.co.uk/Property/ref-BUS305837

Lease details are currently being compiled. For further information please contact the branch. Please note additional fees could be incurred for items such as leasehold packs.





Tenure: Leasehold





1. MONEY LAUNDERING REGULATIONS Intending purchasers will be asked to produce identification documentation at a later stage and we would ask for your co-operation in order that there will be no delay in agreeing the sale. 2. These particulars do not constitute part or all of an offer or contract. 3. The measurements indicated are supplied for guidance only and as such must be considered incorrect. Potential buyers are advised to recheck measurements before committing to any expense. 4. We have not tested any apparatus, equipment, fixtures, fittings or services and it is in the buyers interest to check the working condition of any appliances.