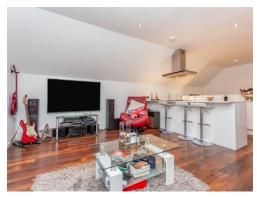

# Lounge/ Kitchen Area

27' 7" max x 18' 7" into bay ( 8.41m max x 5.66m into bay )
Bay window, feature wood effect flooring.