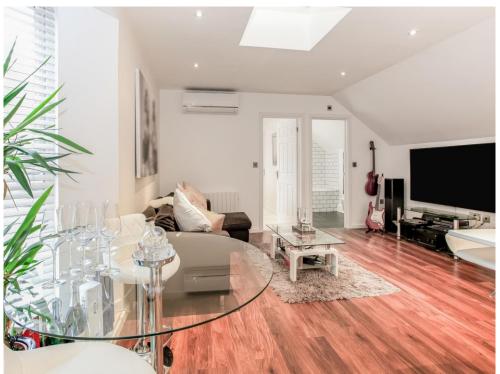

# Lounge/ Kitchen Area

27' 7" max x 18' 7" into bay ( 8.41m max x 5.66m into bay )
Bay window, feature wood effect flooring.

## **Bedroom**

11' 1" x 9' (3.38m x 2.74m) Window, door to bathroom.