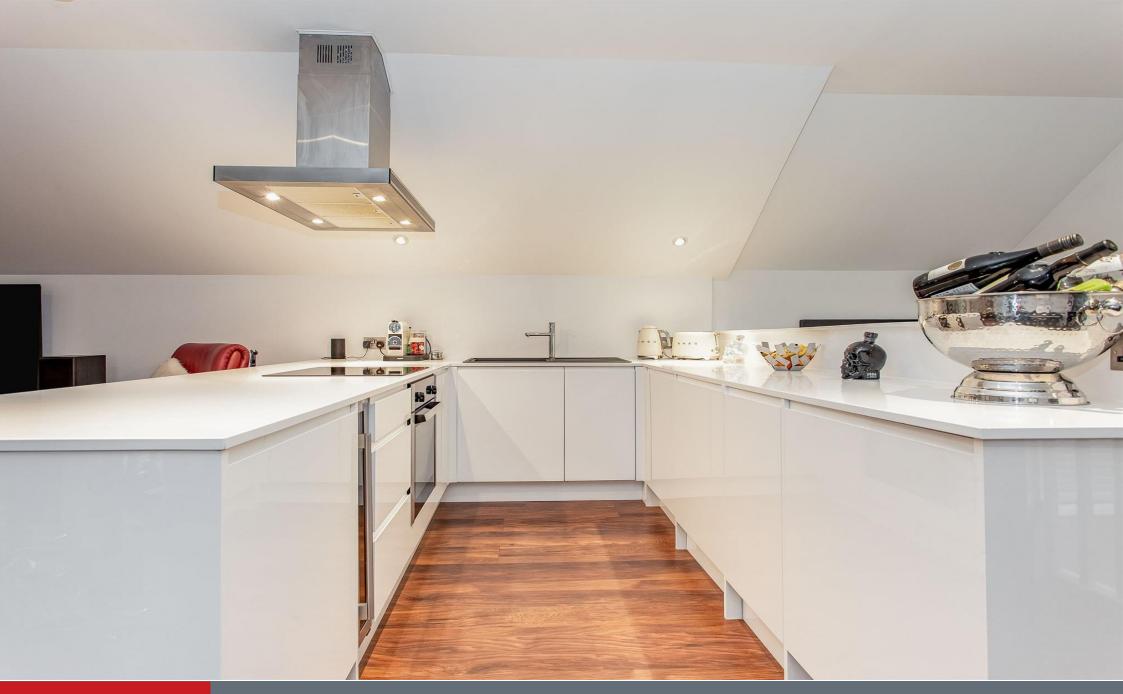

## Kitchen Area

Modern fitted kitchen, feature work surfaces, sink with drainer and mixer tap, integrated oven and ceramic hob with extractor over, breakfast bar.

# Lounge/ Kitchen Area

27' 7" max x 18' 7" into bay ( 8.41m max x 5.66m into bay )
Bay window, feature wood effect flooring.