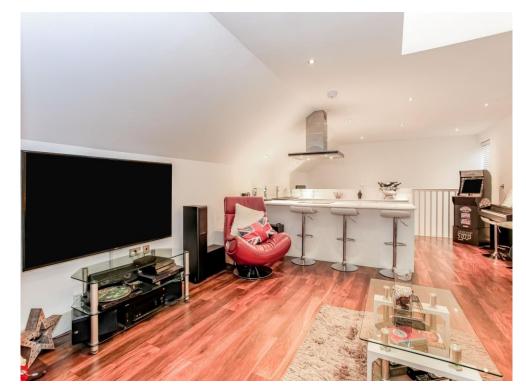

## Kitchen Area

Modern fitted kitchen, feature work surfaces, sink with drainer and mixer tap, integrated oven and ceramic hob with extractor over, breakfast bar.

# Lounge/ Kitchen Area

27' 7" max x 18' 7" into bay ( 8.41m max x 5.66m into bay )
Bay window, feature wood effect flooring.