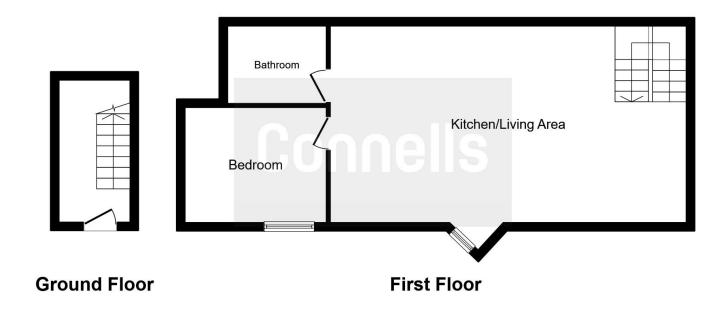

### **Entrance Hall**

Front door, stairs.

## Kitchen Area

Modern fitted kitchen, feature work surfaces, sink with drainer and mixer tap, integrated oven and ceramic hob with extractor over, breakfast bar.

# Lounge/ Kitchen Area

27' 7" max x 18' 7" into bay ( 8.41m max x 5.66m into bay )
Bay window, feature wood effect flooring.

## **Bedroom**

11' 1" x 9' (3.38m x 2.74m) Window, door to bathroom.

#### **Bathroom**

Bath, WC, wash hand basin with pedestal, heated towel rail.

### Outside

Two parking spaces.

To view this property please contact Connells on

T 0208 950 4404 E bushey@connells.co.uk

86 High Street
BUSHEY WD23 3HD

EPC Rating: D