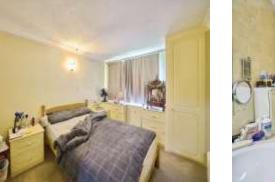

### Bedroom One

12' 2" plus wardrobes x 8' 9" ( 3.71m plus wardrobes x 2.67m )

Window to rear aspect, built in wardrobes, electric storage heater.