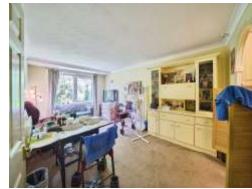

#### Main Entrance

Communal entrance, entry phone system, lift to second floor, hardwood front door to.

Entrance Hall Storage cupboard.

Lounge 17' 4" x 10' 6" ( 5.28m x 3.20m ) Window to rear aspect, electric storage heaters, television point. Opens to kitchen,