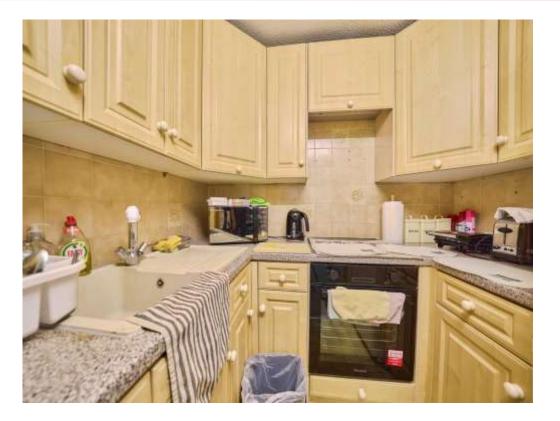

#### **Kitchen**

#### 7' 3" x 5' 6" (2.21m x 1.68m)

Fitted kitchen comprised of wall and base units with laminated work surfaces and tiling to match, single sink with drainer, electric hob, electric oven, fridge/freezer.