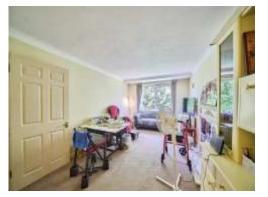

#### Main Entrance

Communal entrance, entry phone system, lift to second floor, hardwood front door to.

Entrance Hall Storage cupboard.

Lounge 17' 4" x 10' 6" ( 5.28m x 3.20m ) Window to rear aspect, electric storage heaters, television point. Opens to kitchen,