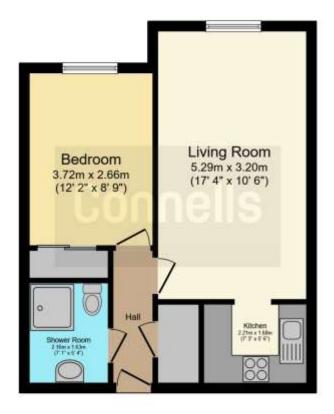

#### Main Entrance

Communal entrance, entry phone system, lift to second floor, hardwood front door to.

Entrance Hall Storage cupboard.

Lounge 17' 4" x 10' 6" ( 5.28m x 3.20m ) Window to rear aspect, electric storage heaters, television point. Opens to kitchen,

#### 7' 3" x 5' 6" (2.21m x 1.68m)

Fitted kitchen comprised of wall and base units with laminated work surfaces and tiling to match, single sink with drainer, electric hob, electric oven, fridge/freezer.

### Bedroom One

12' 2" plus wardrobes x 8' 9" ( 3.71m plus wardrobes x 2.67m )

Window to rear aspect, built in wardrobes, electric storage heater.

#### Bathroom

Shower cubicle, vanity unit with inset wash hand basin, low level W/C, tiled walls.

Total floor area 42.7 m<sup>2</sup> (460 sq.ft.) approx

This floor plan is for illustrative purposes only. It is not drawn to scale. Any measurements, floor areas (including any total floor area), openings and orientation are approximate. No details are guaranteed, they cannot be relied upon for any purpose and they do not form part of any agreement. No liability is taken for any error, omission or misstatement. A party must rely upon its own inspection(s). Powered by www.focalagent.com