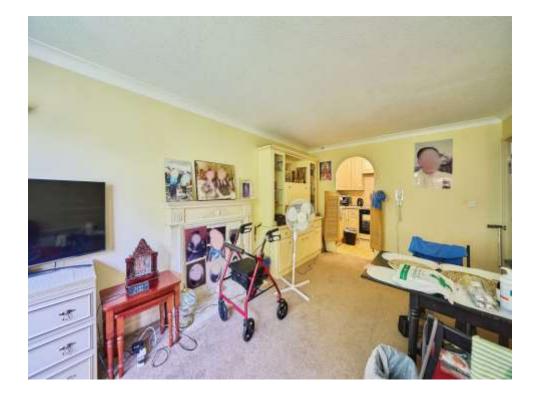

#### Main Entrance

Communal entrance, entry phone system, lift to second floor, hardwood front door to.

Entrance Hall Storage cupboard.

Lounge 17' 4" x 10' 6" ( 5.28m x 3.20m ) Window to rear aspect, electric storage heaters, television point. Opens to kitchen,