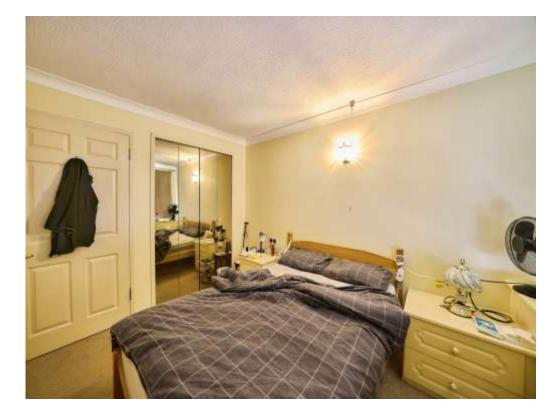

### Bedroom One

12' 2" plus wardrobes x 8' 9" ( 3.71m plus wardrobes x 2.67m )

Window to rear aspect, built in wardrobes, electric storage heater.