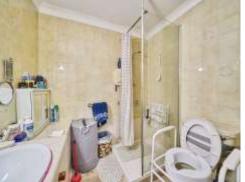

#### Bathroom

Shower cubicle, vanity unit with inset wash hand basin, low level W/C, tiled walls.