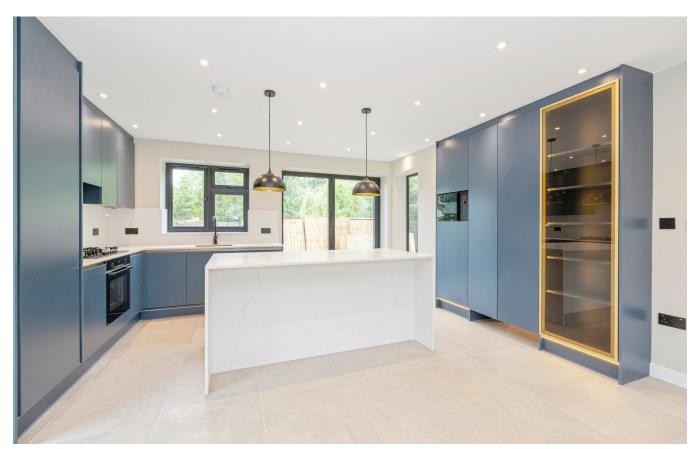

The property comprises a luxury German kitchen featuring sleek quartz worktops and a striking feature island with bi-fold doors opening out to a private garden, five bedrooms with two ensuites, formal lounge, family bathroom, ground floor washroom, and a utility room. Furthermore, the property benefits from a private driveway with parking for two cars, and a beautifully landscaped garden with tiled patio area for relaxing or entertaining.