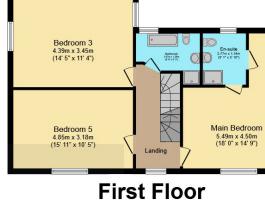

## **Second Floor**

Total floor area 198.9m<sup>2</sup> (2,141 sq.ft.) appox

This floor plan is for illustrative purpose only. It is not drawn to scale. Any measurements, floor areas (including any total floor area), openings and orientation are approximate. No details are guaranteed, they cannot be relied upon for any purpose and they do not form part of any agreement. No liability is taken for any error, omission or misstatement. A party must rely upon its own inspection(s). Powered by www. focalagent.com