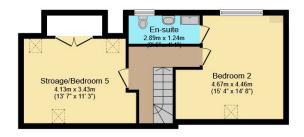

## **Second Floor**

Total floor area 198.9m<sup>2</sup> (2,141 sq.ft.) appox

This floor plan is for illustrative purpose only. It is not drawn to scale. Any measurements, floor areas (including any total floor area), openings and orientation are approximate. No details are guaranteed, they cannot be relied upon for any purpose and they do not form part of any agreement. No liability is taken for any error, omission or misstatement. A party must rely upon its own inspection(s). Powered by www. focalagent.com