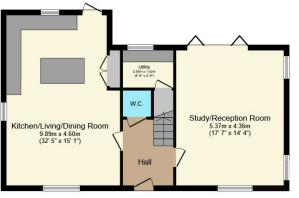

## **Additional Information**

Warranty: 10 Years New Build Warranty

Tenure: Freehold

Local Authority: Hertsmere

Council Tax: TBC

Energy Efficiency Rating: TBC

**Ground Floor** 