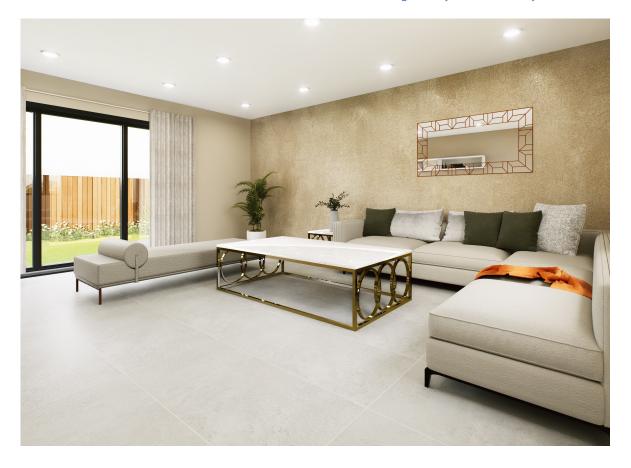

The property comprises a luxury German kitchen featuring sleek quartz worktops and a striking feature island with bi-fold doors opening out to a private garden, five bedrooms with two ensuites, formal lounge, family bathroom, ground floor washroom, and a utility room. Furthermore, the property benefits from a private driveway with parking for two cars, and a beautifully landscaped garden with tiled patio area for relaxing or entertaining.