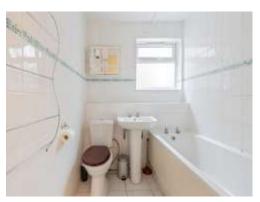

#### Bathroom

Window to side aspect, bath with mixer taps and overhead shower, WC, vanity wash hand basin, heated hand towel rail.