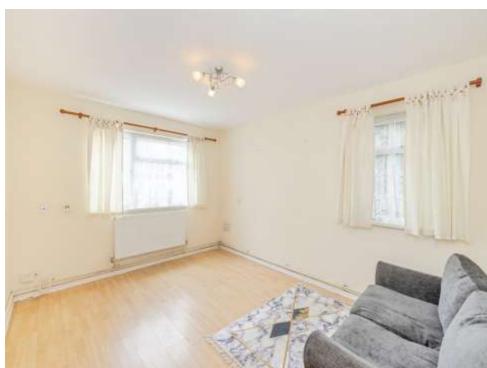

## Lounge

Windows to front and side aspect television point, telephone point, radiator.