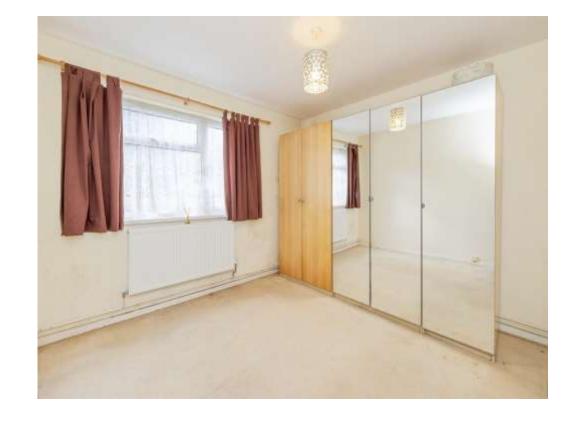

Hall**

Front door, phone entry system, utility cupboard, radiator.

## **Utility Cupboard**

Plumbing for washing machine, storage space.

## Lounge

Windows to front and side aspect television point, telephone point, radiator.

## Kitchen

Fitted kitchen comprised of wall and base units with work surfaces and tiling to complement, window to front aspect, sink with drainer, electric oven, gas hob with extractor

hood, plumbing for dishwasher, space for fridge/freezer, radiator.

### **Bedroom One**

Window to side aspect, radiator.

#### Bathroom

Window to side aspect, bath with mixer taps and overhead shower, WC, vanity wash hand basin, heated hand towel rail.

#### Outside

## **Parking**

Ample communal parking.

#### **Communal Gardens**

Access to well-maintained communal gardens.

















Residential Sales & Lettings | Mortgage Services | Conveyancing | Surveyors | Land & New Homes



#### Total floor area 47.1 m2 (507 sq.ft.) approx

This floor plan is for illustrative purposes only. It is not drawn to scale. Any measurements, floor areas (including any total floor area), openings and orientation are approximate. No details are guaranteed, they cannot be relied upon for any purpose and they do not form part of any agreement. No liability is taken for any error, omission or misstatement. A party must rely upon its own inspection(s). Powered by www.focalagent.com

To view this property please contact Connells on

T 020 8950 4404 E bushey@connells.co.uk

86 High Street BUSHEY WD23 3HD

EPC Rating: D

Council Tax Band: B Service Charge: Ask Agent Ground Rent: A