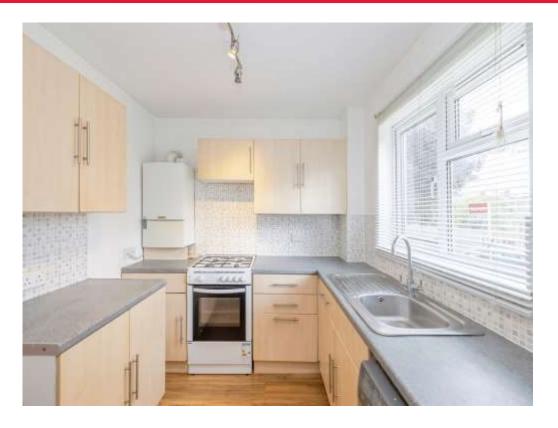

## Kitchen

Fitted kitchen comprised of wall and base units with work surfaces and tiling to complement, window to front aspect, sink with drainer, electric oven, gas hob with extractor

hood, plumbing for dishwasher, space for fridge/freezer, radiator.