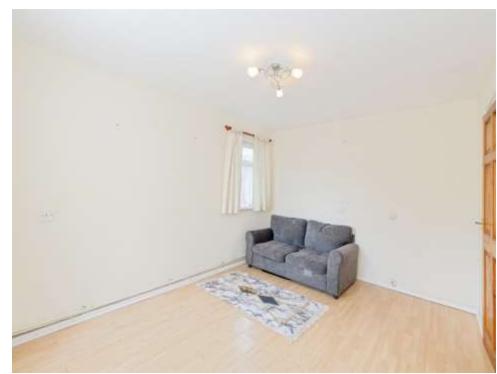

## Lounge

Windows to front and side aspect television point, telephone point, radiator.