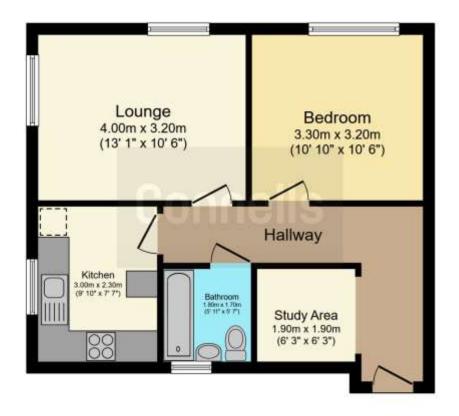

## **Property Description**

Connells are pleased to offer for sale this well-presented, purpose built ground floor apartment to the market that is situated on a quiet cul-de-sac in Bushey. The property is in good decorative order throughout and briefly comprises of a sizeable reception room, a well-appointed kitchen, one double bedroom and a bathroom suite. Benefits include a separate utility/storage cupboard, ample residential parking as well as access to the well-maintained communal gardens.

#### **Entrance Hall**

Front door, phone entry system, utility cupboard, radiator.

## **Utility Cupboard**

Plumbing for washing machine, storage space.

## Lounge

Windows to front and side aspect television point, telephone point, radiator.

## Kitchen

Fitted kitchen comprised of wall and base units with work surfaces and tiling to complement, window to front aspect, sink with drainer, electric oven, gas hob with extractor

hood, plumbing for dishwasher, space for fridge/freezer, radiator.

### **Bedroom One**

Window to side aspect, radiator.

#### Bathroom

Window to side aspect, bath with mixer taps and overhead shower, WC, vanity wash hand basin, heated hand towel rail.

#### Total floor area 47.1 m2 (507 sq.ft.) approx

This floor plan is for illustrative purposes only. It is not drawn to scale. Any measurements, floor areas (including any total floor area), openings and orientation are approximate. No details are guaranteed, they cannot be relied upon for any purpose and they do not form part of any agreement. No liability is taken for any error, omission or misstatement. A party must rely upon its own inspection(s). Powered by www.focalagent.com