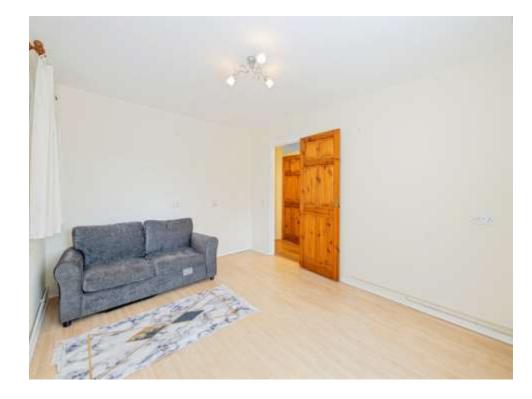

## Lounge

Windows to front and side aspect television point, telephone point, radiator.