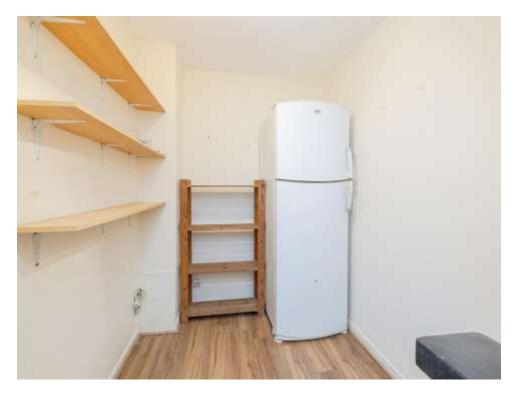

Front door, phone entry system, utility cupboard, radiator.

## **Utility Cupboard**

Plumbing for washing machine, storage space.

## Lounge

Windows to front and side aspect television point, telephone point, radiator.

## Kitchen

Fitted kitchen comprised of wall and base units with work surfaces and tiling to complement, window to front aspect, sink with drainer, electric oven, gas hob with extractor

hood, plumbing for dishwasher, space for fridge/freezer, radiator.

### **Bedroom One**

Window to side aspect, radiator.

#### Bathroom

Window to side aspect, bath with mixer taps and overhead shower, WC, vanity wash hand basin, heated hand towel rail.

#### Outside

## **Parking**

Ample communal parking.

#### **Communal Gardens**

Access to well-maintained communal gardens.

















Residential Sales & Lettings | Mortgage Services | Conveyancing | Surveyors | Land & New Homes



#### Total floor area 47.1 m2 (507 sq.ft.) approx

This floor plan is for illustrative purposes only. It is not drawn to scale. Any measurements, floor areas (including any total floor area), openings and orientation are approximate. No details are guaranteed, they cannot be relied upon for any purpose and they do not form part of any agreement. No liability is taken for any error, omission or misstatement. A party must rely upon its own inspection(s). Powered by www.focalagent.com

To view this property please contact Connells on

T 020 8950 4404 E bushey@connells.co.uk

86 High Street BUSHEY WD23 3HD

EPC Rating: D

Council Tax Band: B Service Charge: Ask Agent Ground Rent: Ask Age