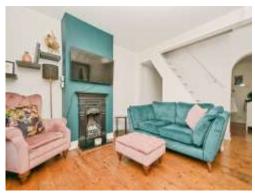

### Lounge

11' x 11' ( 3.35m x 3.35m )

Door to front aspect, window to front aspect, television point, radiator, stairs to first floor.