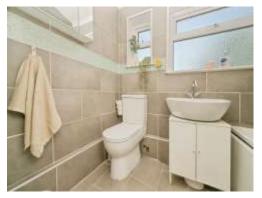

#### Bathroom

Window to rear aspect, vanity unit with wash hand basin, bath with mixer taps and overhead shower, WC, fully tiled.