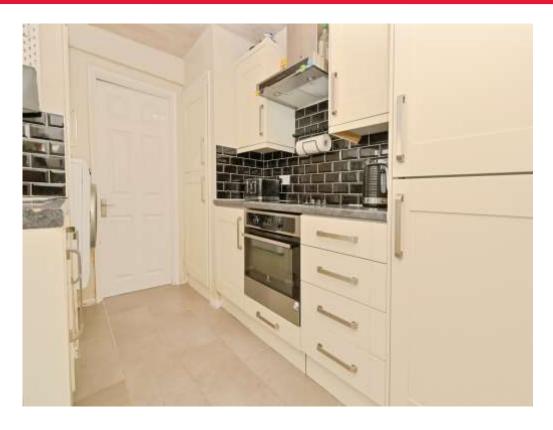

#### Kitchen

10' x 8' (3.05m x 2.44m)

Door to garden, window to side aspect, fitted kitchen with wall an base units, one and a half bowl sink, electric hob, electric oven, washing machine.