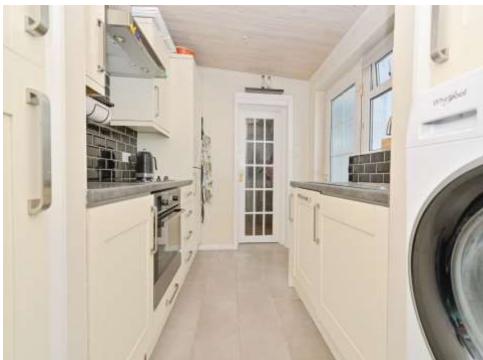

#### Kitchen

10' x 8' (3.05m x 2.44m)

Door to garden, window to side aspect, fitted kitchen with wall an base units, one and a half bowl sink, electric hob, electric oven, washing machine.