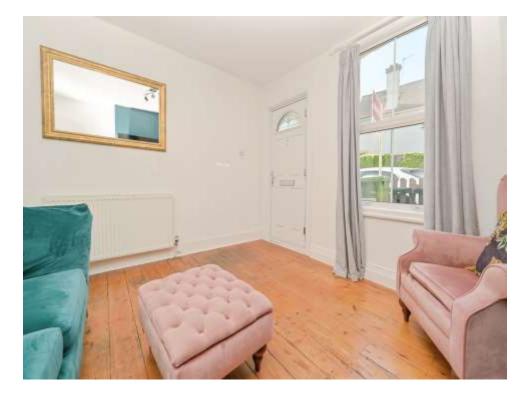

### Lounge

11' x 11' ( 3.35m x 3.35m )

Door to front aspect, window to front aspect, television point, radiator, stairs to first floor.