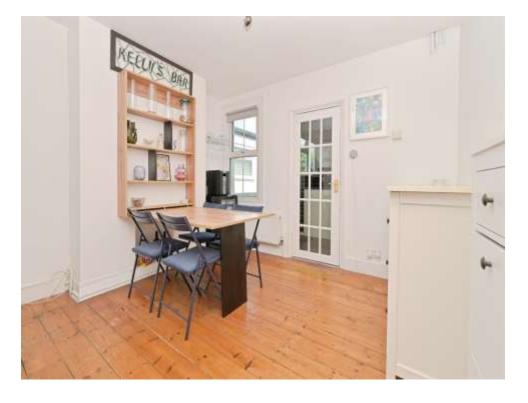

to front aspect, window to front aspect, television point, radiator, stairs to first floor.

## **Dining Room**

11' x 9' (3.35m x 2.74m)

Window to rear aspect, radiator.

#### Kitchen

10' x 8' (3.05m x 2.44m)

Door to garden, window to side aspect, fitted kitchen with wall an base units, one and a half bowl sink, electric hob, electric oven, washing machine.

#### Bathroom

Window to rear aspect, vanity unit with wash hand basin, bath with mixer taps and overhead shower, WC, fully tiled.

#### First Floor

#### Bedroom 1

11' x 11' ( 3.35m x 3.35m )

Window to front aspect, built in wardrobe, television point, radiator.

#### Bedroom 2

11' x 10' (3.35m x 3.05m)

Window to rear aspect, radiator.

# Outside

# Rear Garden

Patio and grass area, storage shed. Right of way access.

















Residential Sales & Lettings | Mortgage Services | Conveyancing | Surveyors | Land & New Homes



#### Total floor area 60.4 m2 (651 sq.ft.) approx

This floor plan is for illustrative purposes only. It is not drawn to scale. Any measurements, floor areas (including any total floor area), openings and orientation are approximate. No details are guaranteed, they cannot be relied upon for any purpose and they do not form part of any agreement. No liability is taken for any error, omission or misstatement. A party must rely upon its own inspection(s). Powered by www.focalagent.com

To view this property please contact Connells on

T 020 8950 4404 E bushey@connells.co.uk

86 High Street BUSHEY WD23 3HD

EPC Rating: D Council Tax Band: D

view this property online connells.co.uk/Prope