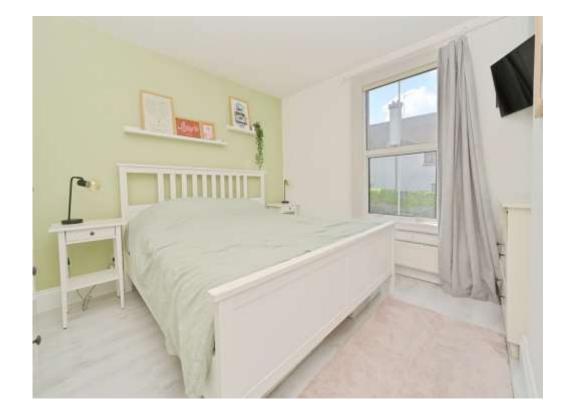

#### Bedroom 1

11' x 11' ( 3.35m x 3.35m )

Window to front aspect, built in wardrobe, television point, radiator.