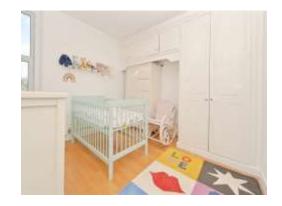

Door to front aspect, window to front aspect, television point, radiator, stairs to first floor.

## **Dining Room**

11' x 9' (3.35m x 2.74m)

Window to rear aspect, radiator.

#### Kitchen

10' x 8' (3.05m x 2.44m)

Door to garden, window to side aspect, fitted kitchen with wall an base units, one and a half bowl sink, electric hob, electric oven, washing machine.

#### Bathroom

Window to rear aspect, vanity unit with wash hand basin, bath with mixer taps and overhead shower, WC, fully tiled.

#### First Floor

#### Bedroom 1

11' x 11' ( 3.35m x 3.35m )

Window to front aspect, built in wardrobe, television point, radiator.

#### Bedroom 2

11' x 10' (3.35m x 3.05m)

Window to rear aspect, radiator.

# Outside

# Rear Garden

Patio and grass area, storage shed. Right of way access.

















Residential Sales & Lettings | Mortgage Services | Conveyancing | Surveyors | Land & New Homes



#### Total floor area 60.4 m2 (651 sq.ft.) approx

This floor plan is for illustrative purposes only. It is not drawn to scale. Any measurements, floor areas (including any total floor area), openings and orientation are approximate. No details are guaranteed, they cannot be relied upon for any purpose and they do not form part of any agreement. No liability is taken for any error, omission or misstatement. A party must rely upon its own inspection(s). Powered by www.focalagent.com

To view this property please contact Connells on

T 020 8950 4404 E bushey@connells.co.uk

86 High Street BUSHEY WD23 3HD

EPC Rating: D Council Tax Band: D

view this property online connells.co.uk/P