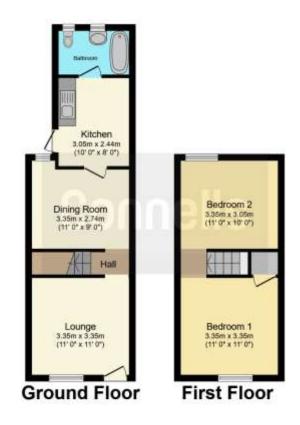

### Lounge

11' x 11' ( 3.35m x 3.35m )

Door to front aspect, window to front aspect, television point, radiator, stairs to first floor.

## **Dining Room**

11' x 9' (3.35m x 2.74m)

Window to rear aspect, radiator.

#### Kitchen

10' x 8' (3.05m x 2.44m)

Door to garden, window to side aspect, fitted kitchen with wall an base units, one and a half bowl sink, electric hob, electric oven, washing machine.

#### Bathroom

Window to rear aspect, vanity unit with wash hand basin, bath with mixer taps and overhead shower, WC, fully tiled.

#### First Floor

#### Bedroom 1

11' x 11' ( 3.35m x 3.35m )

Window to front aspect, built in wardrobe, television point, radiator.

#### Bedroom 2

11' x 10' (3.35m x 3.05m)

Window to rear aspect, radiator.

#### Total floor area 60.4 m2 (651 sq.ft.) approx

This floor plan is for illustrative purposes only. It is not drawn to scale. Any measurements, floor areas (including any total floor area), openings and orientation are approximate. No details are guaranteed, they cannot be relied upon for any purpose and they do not form part of any agreement. No liability is taken for any error, omission or misstatement. A party must rely upon its own inspection(s). Powered by www.focalagent.com