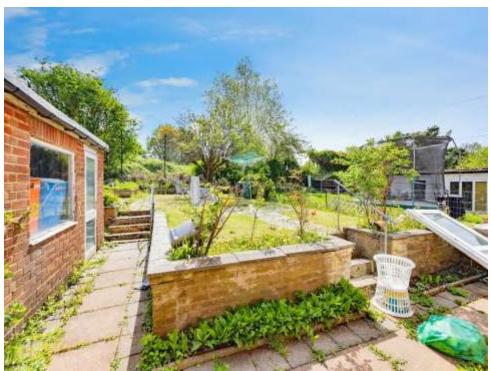

Outside the home is a large rear garden, which comprises of patio and laid to lawn. Making it the perfect space for outdoor dining and entertainment. To the front of the home there is a shared driveway, there is also non-restricted on street parking for guests and visitors.

## Rear

Patio and laid to lawn.

Residential Sales & Lettings | Mortgage Services | Conveyancing | Surveyors | Land & New Homes