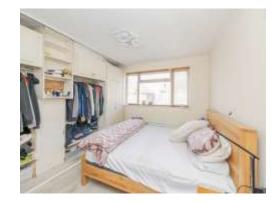

## Bedroom 1

Window to front aspect, built in wardrobe and radiator.

# Bedroom 2

Window to rear aspect, built in wardrobe and radiator.

# Bedroom 3

Window to front aspect and radiator.