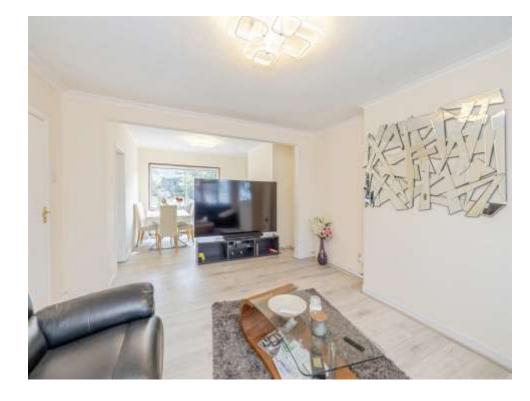

#### Lounge

Window to front aspect, television point and radiator.

# **Dining Room**

Open plan within the kitchen, sliding door to rear garden.