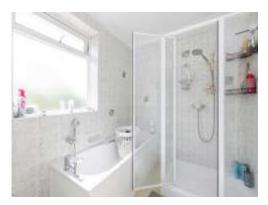

# **Bathroom**

Window to rear aspect, partially tiled, bidet, bath with mixer taps, shower cubicle, water closet, wash hand basin and radiator.