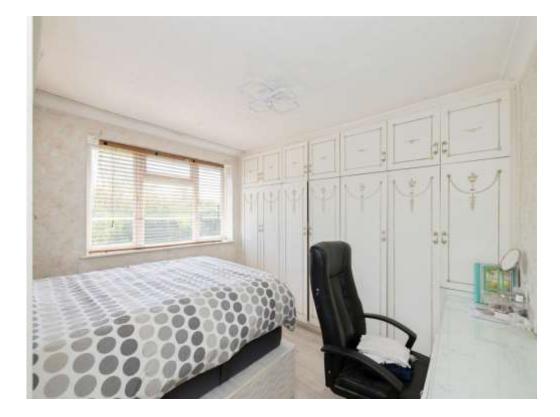

## Bedroom 1

Window to front aspect, built in wardrobe and radiator.

# Bedroom 2

Window to rear aspect, built in wardrobe and radiator.

# Bedroom 3

Window to front aspect and radiator.