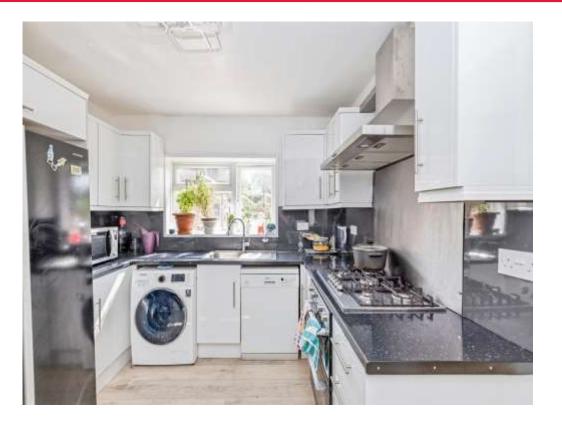

#### Kitchen

Window to rear aspect, wall and base units, work surfaces, washing machine, gas hob, electric oven, cooker-hood, fridge/freezer, one bowl sink with drainer.