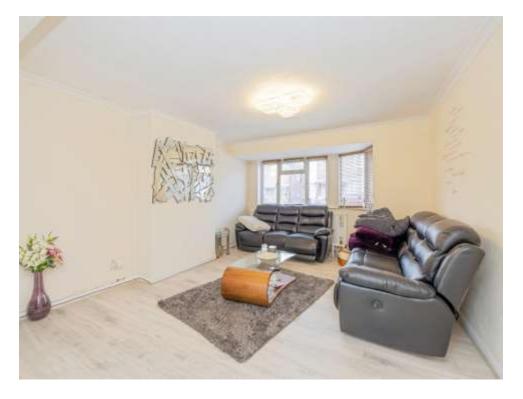

#### Lounge

Window to front aspect, television point and radiator.

# **Dining Room**

Open plan within the kitchen, sliding door to rear garden.