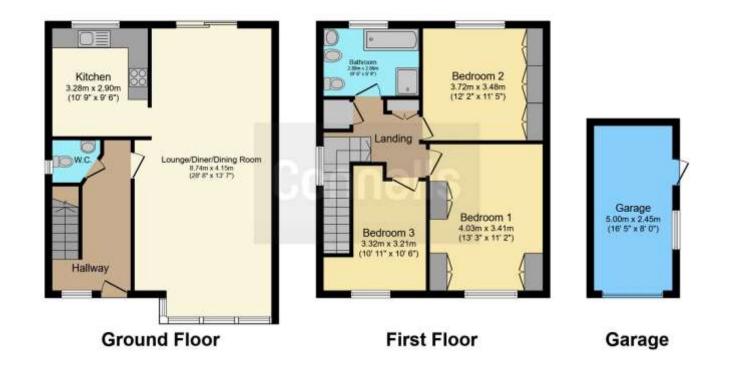

#### **Ground Floor**

#### **Entrance Hall**

Door to front aspect, under stairs storage cupboard and radiator.

#### Cloakroom

Window to side aspect, water closet and wash hand basin.

#### Lounge

Window to front aspect, television point and radiator.

# **Dining Room**

Open plan within the kitchen, sliding door to rear garden.

#### Kitchen

Window to rear aspect, wall and base units, work surfaces, washing machine, gas hob, electric oven, cooker-hood, fridge/freezer, one bowl sink with drainer.

### **First Floor**

## Landing

Window to side aspect, loft access and boiler cupboard.

## Bedroom 1

Window to front aspect, built in wardrobe and radiator.

# Bedroom 2

Window to rear aspect, built in wardrobe and radiator.

# Bedroom 3

Window to front aspect and radiator.

# **Bathroom**

Window to rear aspect, partially tiled, bidet, bath with mixer taps, shower cubicle, water closet, wash hand basin and radiator.

#### Total floor area 119.9 m² (1,290 sq.ft.) approx

This floor plan is for illustrative purposes only. It is not drawn to scale. Any measurements, floor areas (including any total floor area), openings and orientation are approximate. No details are guaranteed, they cannot be relied upon for any purpose and they do not form part of any agreement. No liability is taken for any error, omission or misstatement. A party must rely upon its own inspection(s). Powered by www.focalagent.com