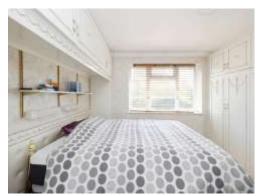

## Bedroom 1

Window to front aspect, built in wardrobe and radiator.

# Bedroom 2

Window to rear aspect, built in wardrobe and radiator.

# Bedroom 3

Window to front aspect and radiator.