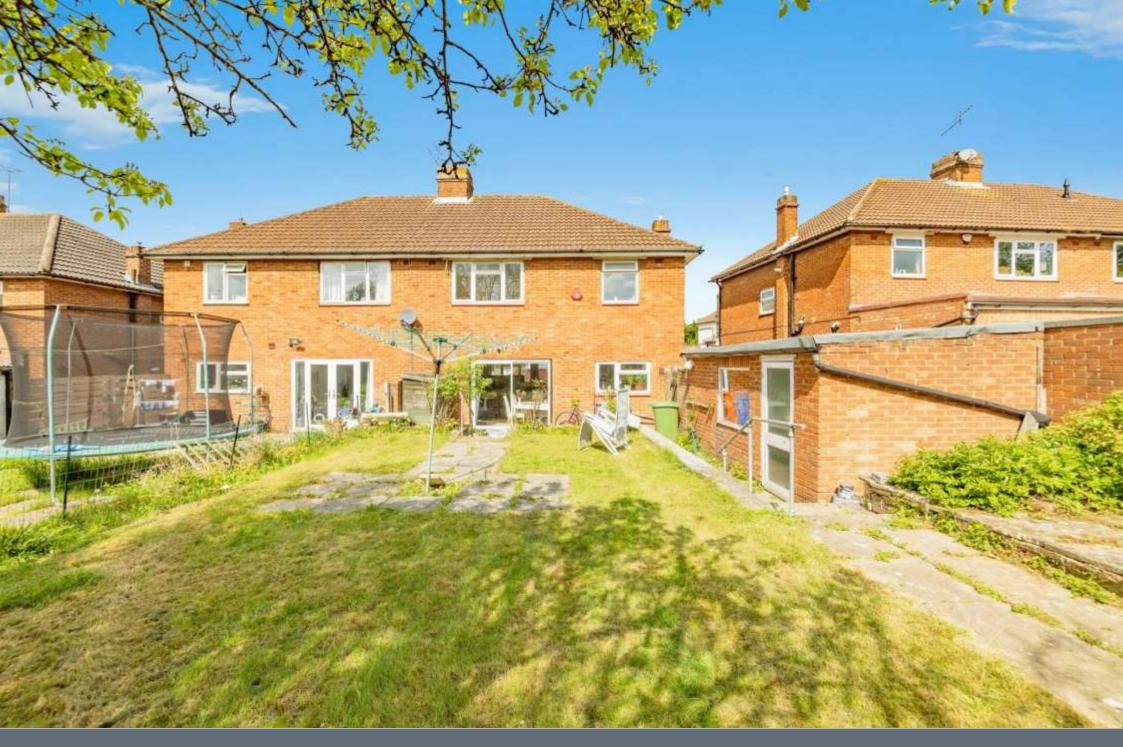

Outside the home is a large rear garden, which comprises of patio and laid to lawn. Making it the perfect space for outdoor dining and entertainment. To the front of the home there is a shared driveway, there is also non-restricted on street parking for guests and visitors.

## Rear

Patio and laid to lawn.

Residential Sales & Lettings | Mortgage Services | Conveyancing | Surveyors | Land & New Homes