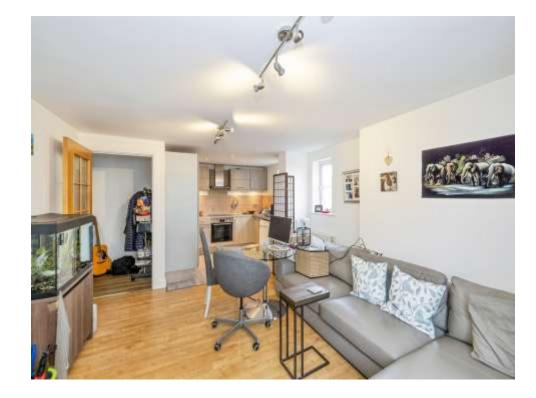

# Lounge

21' 6" max x 13' 1" max ( 6.55m max x 3.99m max )

Door to patio, television point, window to side aspect and radiator.

#### Kitchen

Window to side aspect, wall and base units, work surfaces, one and a half bowl sink and drainer, electric oven and hob, cooker-hood, dishwasher, fridge/freezer, washing machine.