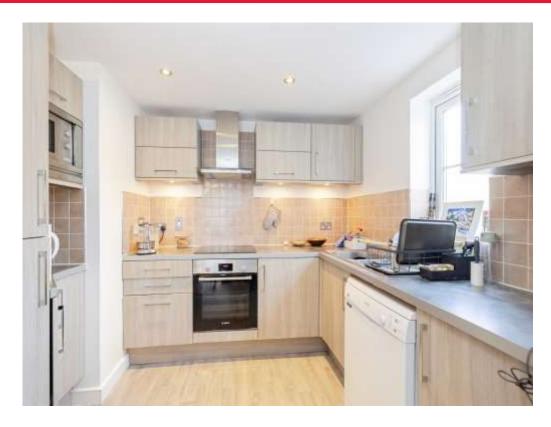

#### Kitchen

Window to side aspect, wall and base units, work surfaces, one and a half bowl sink and drainer, electric oven and hob, cooker-hood, dishwasher, fridge/freezer, washing machine.