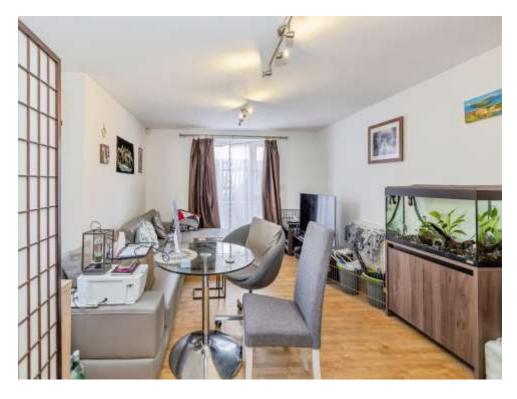

# Lounge

21' 6" max x 13' 1" max ( 6.55m max x 3.99m max )

Door to patio, television point, window to side aspect and radiator.