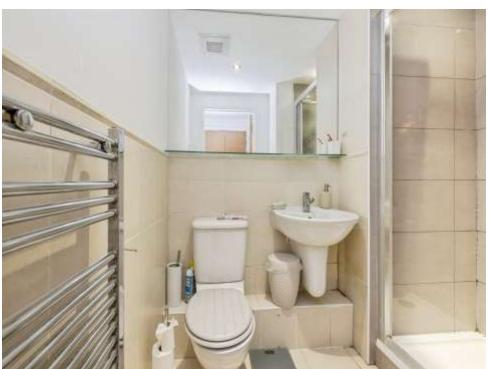

#### **Bathroom**

Tiled throughout, bath with mixer taps and overhead shower, water closet, wash hand basin and radiator.