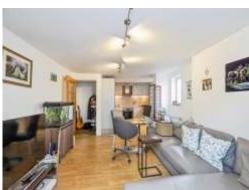

# Lounge

21' 6" max x 13' 1" max ( 6.55m max x 3.99m max )

Door to patio, television point, window to side aspect and radiator.