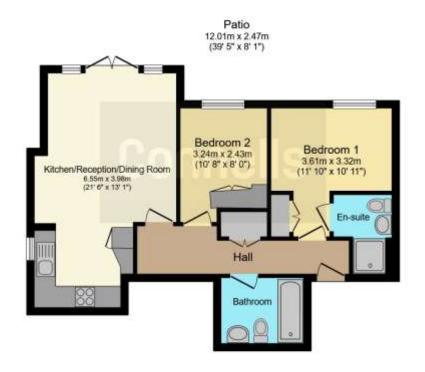

### **Entrance Hall**

Door to front aspect and storage cupboard.

# Lounge

21' 6" max x 13' 1" max ( 6.55m max x 3.99m max )

Door to patio, television point, window to side aspect and radiator.

#### Kitchen

Window to side aspect, wall and base units, work surfaces, one and a half bowl sink and drainer, electric oven and hob, cooker-hood, dishwasher, fridge/freezer, washing machine.

#### **Bedroom 1**

11' 10" max x 10' 11" ( 3.61m max x 3.33m ) Window to rear aspect and built in wardrobe.

#### **Ensuite**

Tiled throughout, shower cubicle, wash hand basin, water closet and radiator.

#### **Bedroom 2**

10'8" max x 8' (3.25m max x 2.44m)

Window to rear aspect, built in wardrobe and radiator.

#### **Bathroom**

Tiled throughout, bath with mixer taps and overhead shower, water closet, wash hand basin and radiator.

#### Outside

#### Rear Garden

Communal patio.

#### Total floor area 56.7 m2 (610 sq.ft.) approx

This floor plan is for illustrative purposes only. It is not drawn to scale. Any measurements, floor areas (including any total floor area), openings and orientation are approximate. No details are guaranteed, they cannot be relied upon for any purpose and they do not form part of any agreement. No liability is taken for any error, omission or misstatement. A party must rely upon its own inspection(s). Powered by www.focalagent.com