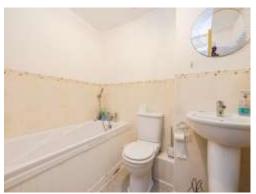

### **Bathroom**

Tiled throughout, bath with mixer taps and overhead shower, water closet, wash hand basin and radiator.