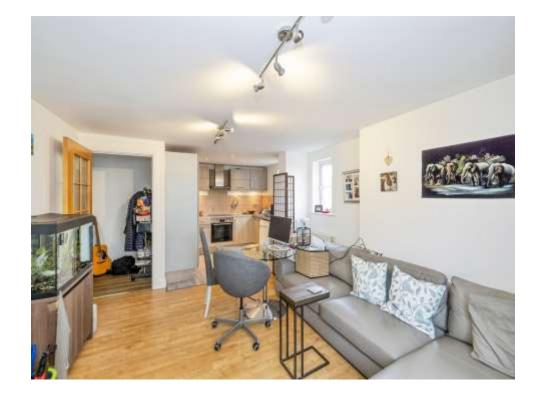

## Lounge

21' 6" max x 13' 1" max ( 6.55m max x 3.99m max )

Door to patio, television point, window to side aspect and radiator.

#### Kitchen

Window to side aspect, wall and base units, work surfaces, one and a half bowl sink and drainer, electric oven and hob, cooker-hood, dishwasher, fridge/freezer, washing machine.