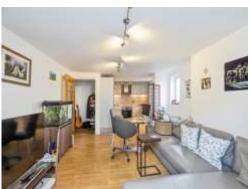

## Lounge

21' 6" max x 13' 1" max ( 6.55m max x 3.99m max )

Door to patio, television point, window to side aspect and radiator.