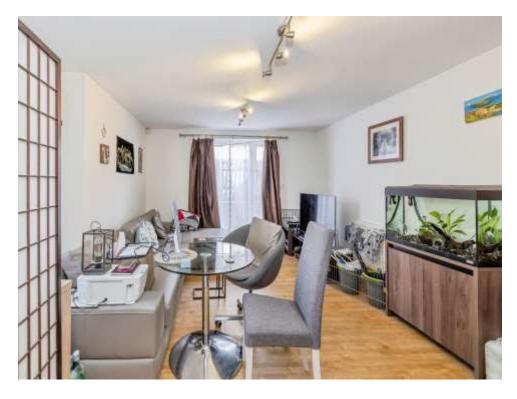

## Lounge

21' 6" max x 13' 1" max ( 6.55m max x 3.99m max )

Door to patio, television point, window to side aspect and radiator.