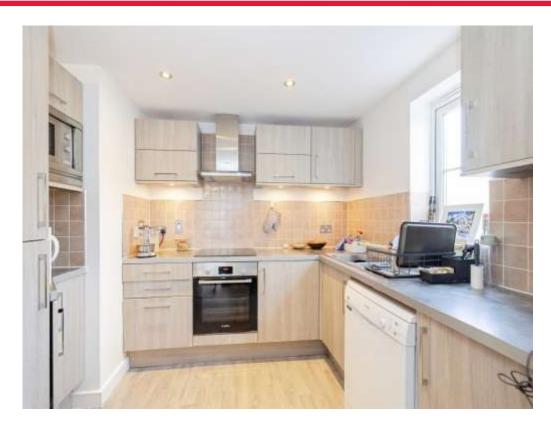

#### Kitchen

Window to side aspect, wall and base units, work surfaces, one and a half bowl sink and drainer, electric oven and hob, cooker-hood, dishwasher, fridge/freezer, washing machine.