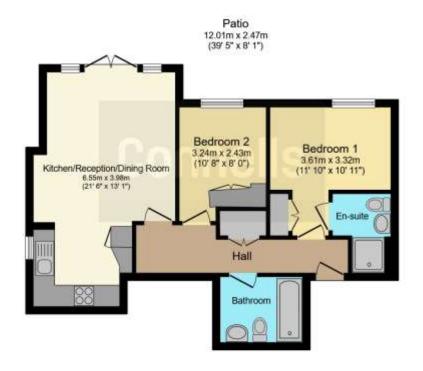

## **Entrance Hall**

Door to front aspect and storage cupboard.

## Lounge

21' 6" max x 13' 1" max ( 6.55m max x 3.99m max )

Door to patio, television point, window to side aspect and radiator.

#### Kitchen

Window to side aspect, wall and base units, work surfaces, one and a half bowl sink and drainer, electric oven and hob, cooker-hood, dishwasher, fridge/freezer, washing machine.

#### **Bedroom 1**

11' 10" max x 10' 11" ( 3.61m max x 3.33m ) Window to rear aspect and built in wardrobe.

### **Ensuite**

Tiled throughout, shower cubicle, wash hand basin, water closet and radiator.

#### **Bedroom 2**

10'8" max x 8' (3.25m max x 2.44m)

Window to rear aspect, built in wardrobe and radiator.

### **Bathroom**

Tiled throughout, bath with mixer taps and overhead shower, water closet, wash hand basin and radiator.

### Rear Garden

Communal patio.

## **Parking**

Allocated parking for 2 cars.

Residential Sales & Lettings | Mortgage Services | Conveyancing | Surveyors | Land & New Homes

#### Total floor area 56.7 m2 (610 sq.ft.) approx

This floor plan is for illustrative purposes only. It is not drawn to scale. Any measurements, floor areas (including any total floor area), openings and orientation are approximate. No details are guaranteed, they cannot be relied upon for any purpose and they do not form part of any agreement. No liability is taken for any error, omission or misstatement. A party must rely upon its own inspection(s). Powered by www.focalagent.com