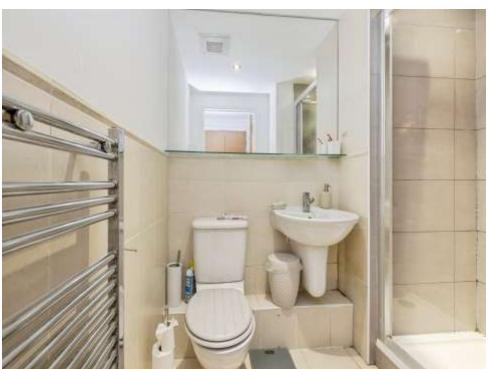

### **Bathroom**

Tiled throughout, bath with mixer taps and overhead shower, water closet, wash hand basin and radiator.