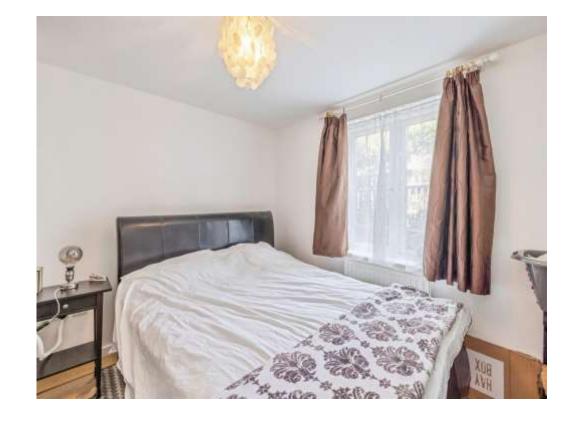

#### **Bedroom 1**

11' 10" max x 10' 11" ( 3.61m max x 3.33m ) Window to rear aspect and built in wardrobe.

#### **Bedroom 2**

10'8" max x 8' (3.25m max x 2.44m)

Window to rear aspect, built in wardrobe and radiator.