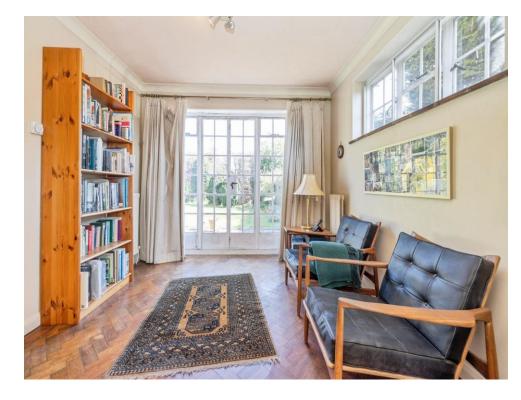

## Lounge

18' 6" max x 11' 11" ( 5.64m max x 3.63m ) Window to front and side aspect, open fire place and television point.

## **Dining Room**

12' 1" max x 10' 7" ( 3.68m max x 3.23m ) Window to rear aspect and door to rear garden.

### Tv Room / Office

10' 7" max x 9' 10" ( 3.23m max x 3.00m )