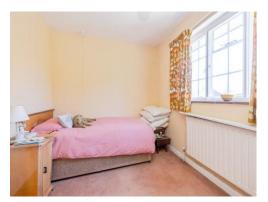

#### Bedroom 1

13' 11" x 11' 11" ( 4.24m x 3.63m )

Window to front and side aspect and radiator.

## Bedroom 2

14' 7" x 10' 7" ( 4.45m x 3.23m )

## Bedroom 3

12' 5" max x 11' 11" max ( 3.78m max x 3.63m max )

Window to front and rear aspect, fitted wardrobe and radiator.

## Bedroom 4

13' 9" x 8' 6" ( 4.19m x 2.59m )

Window to front aspect, fitted wardrobe and radiator.