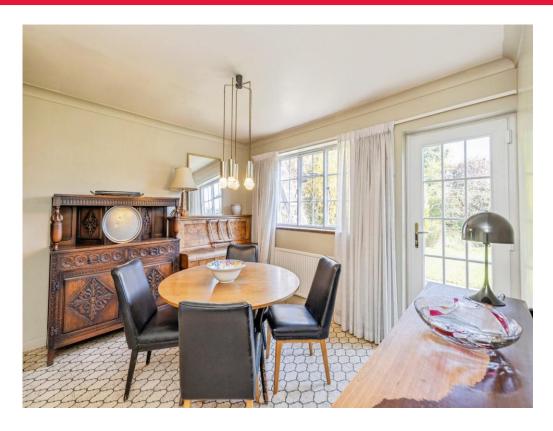

## **Dining Room**

12' 1" max x 10' 7" ( 3.68m max x 3.23m ) Window to rear aspect and door to rear garden.