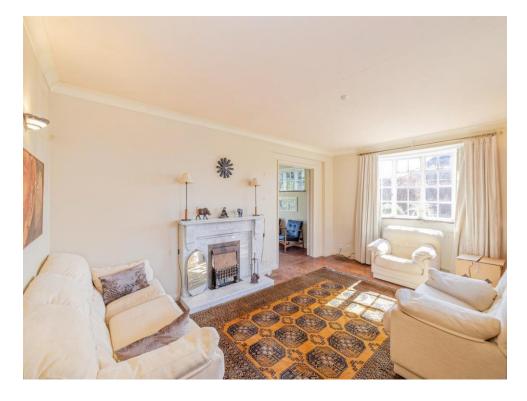

## Lounge

18' 6" max x 11' 11" ( 5.64m max x 3.63m ) Window to front and side aspect, open fire place and television point.