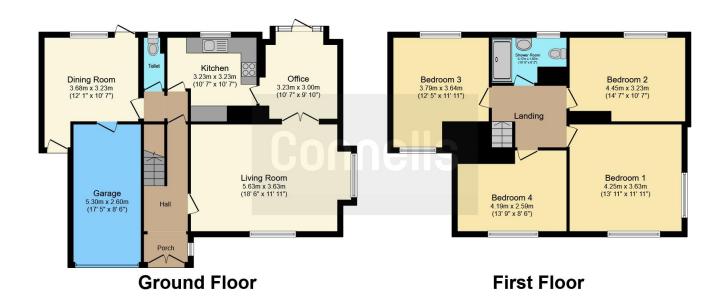

### **Ground Floor**

#### **Entrance Hall**

Door to front aspect and window to side aspect.

#### Cloakroom

Window to rear aspect, water closet and wash hand basin.

## Lounge

18' 6" max x 11' 11" ( 5.64m max x 3.63m ) Window to front and side aspect, open fire place and television point.

## **Dining Room**

12' 1" max x 10' 7" ( 3.68m max x 3.23m ) Window to rear aspect and door to rear garden.

### Tv Room / Office

10' 7" max x 9' 10" ( 3.23m max x 3.00m )

#### Kitchen

10' 7" max x 10' 7" max ( 3.23m max x 3.23m max )

## **First Floor**

## Landing

#### Bedroom 1

13' 11" x 11' 11" ( 4.24m x 3.63m )

Window to front and side aspect and radiator.

## Bedroom 2

14' 7" x 10' 7" ( 4.45m x 3.23m )

## Bedroom 3

12' 5" max x 11' 11" max ( 3.78m max x 3.63m max )

Window to front and rear aspect, fitted wardrobe and radiator.

## Bedroom 4

13' 9" x 8' 6" ( 4.19m x 2.59m )

Window to front aspect, fitted wardrobe and radiator.

### **Bathroom**

Wetroom with shower, water closet, wash hand basin, window to rear aspect, tiled throughout and radiator.

# Garage

Window to side aspect with double doors.

#### Total floor area 161.4 m<sup>2</sup> (1,737 sq.ft.) approx

This floor plan is for illustrative purposes only. It is not drawn to scale. Any measurements, floor areas (including any total floor area), openings and orientation are approximate. No details are guaranteed, they cannot be relied upon for any purpose and they do not form part of any agreement. No liability is taken for any error, omission or misstatement. A party must rely upon its own inspection(s). Powered by www.focalagent.com