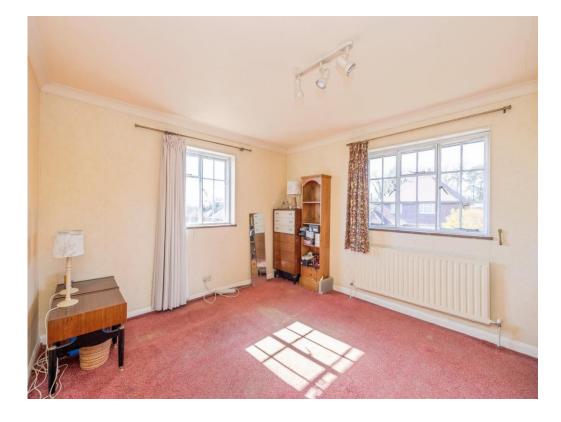

#### Bedroom 1

13' 11" x 11' 11" ( 4.24m x 3.63m )

Window to front and side aspect and radiator.

## Bedroom 2

14' 7" x 10' 7" ( 4.45m x 3.23m )

## Bedroom 3

12' 5" max x 11' 11" max ( 3.78m max x 3.63m max )

Window to front and rear aspect, fitted wardrobe and radiator.

## Bedroom 4

13' 9" x 8' 6" ( 4.19m x 2.59m )

Window to front aspect, fitted wardrobe and radiator.