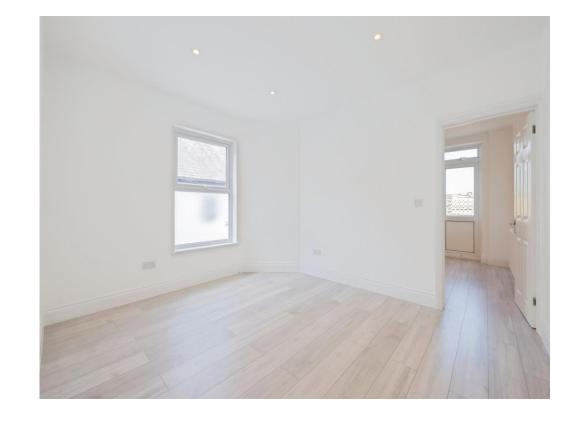

## Lounge

12' 3" x 10' (3.73m x 3.05m)

Window to side aspect, television point and radiator.

#### Bedroom

12' 3" x 10' 5" ( 3.73m x 3.17m )

Door to terrace and radiator.