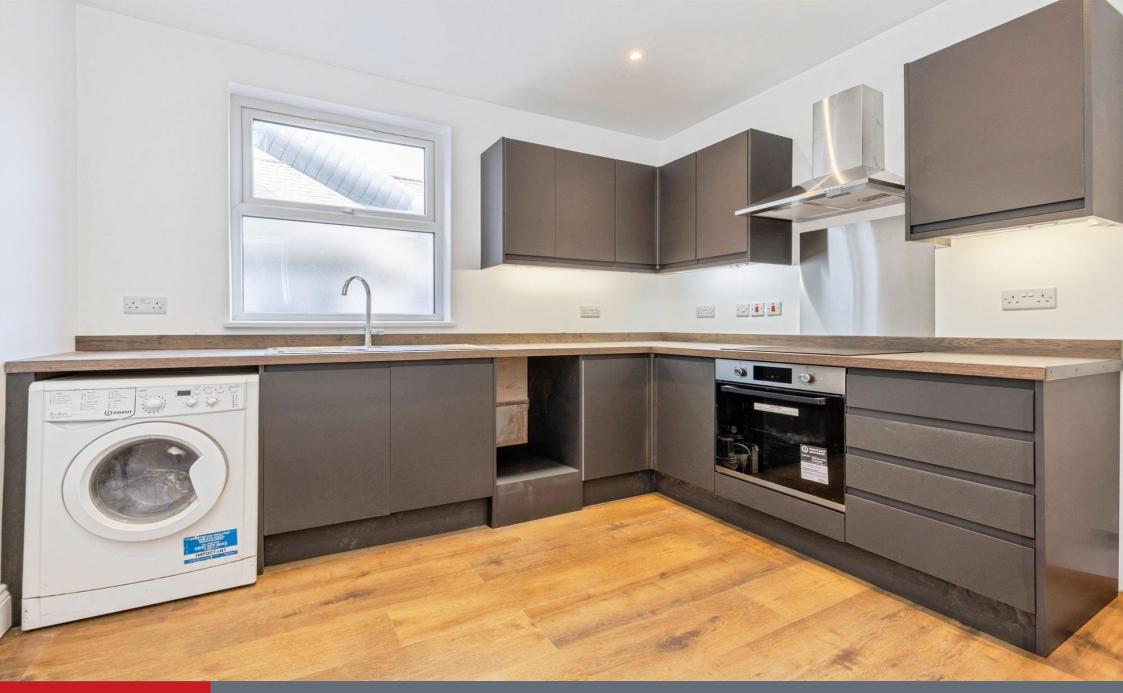

#### Kitchen

10' 1" x 9' 3" ( 3.07m x 2.82m )

Window to side aspect, wall and base units, work surfaces, electric oven and hob, cooker-hood, plumbing for a washing machine and dishwasher, fridge/freezer.