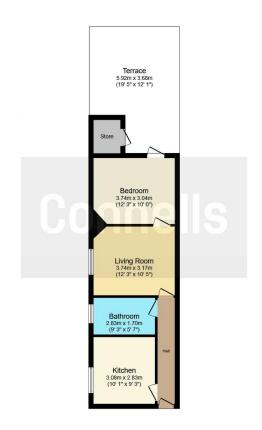

# **Property Description**

Connells are delighted to welcome Bushey Hall Road to the market, a well presented first floor one bedroom apartment. The property comprises of a double bedroom, separate kitchen, generous size living area and a four piece bathroom suite. Further benefits include an impressive private terrace, recent redecoration throughout and on street parking.

## **Entrance Hall**

Door to front aspect and radiator.

## Lounge

12' 3" x 10' (3.73m x 3.05m)

Window to side aspect, television point and radiator.

#### Kitchen

10' 1" x 9' 3" ( 3.07m x 2.82m )

Window to side aspect, wall and base units, work surfaces, electric oven and hob, cooker-hood, plumbing for a washing machine and dishwasher, fridge/freezer.

#### Bedroom

12' 3" x 10' 5" ( 3.73m x 3.17m )

Door to terrace and radiator.

## **Bathroom**

Window to side aspect, partially tiled throughout, shower cubicle, vanity unit and water closet.

#### Terrace

Private decked terrace.

Residential Sales & Lettings | Mortgage Services | Conveyancing | Surveyors | Land & New Homes

#### Total floor area 44.4 m<sup>2</sup> (478 sq.ft.) approx

This floor plan is for illustrative purposes only. It is not drawn to scale. Any measurements, floor areas (including any total floor area), openings and orientation are approximate. No details are guaranteed, they cannot be relied upon for any purpose and they do not form part of any agreement. No liability is taken for any error, omission or misstatement. A party must rely upon its own inspection(s). Powered by www.focalagent.com