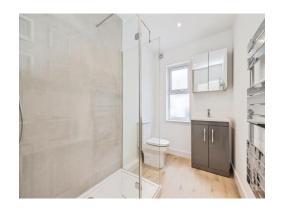

## **Bathroom**

Window to side aspect, partially tiled throughout, shower cubicle, vanity unit and water closet.