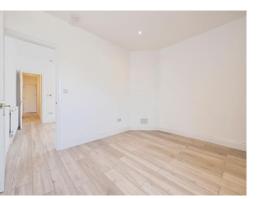

## Lounge

12' 3" x 10' (3.73m x 3.05m)

Window to side aspect, television point and radiator.

#### Bedroom

12' 3" x 10' 5" ( 3.73m x 3.17m )

Door to terrace and radiator.