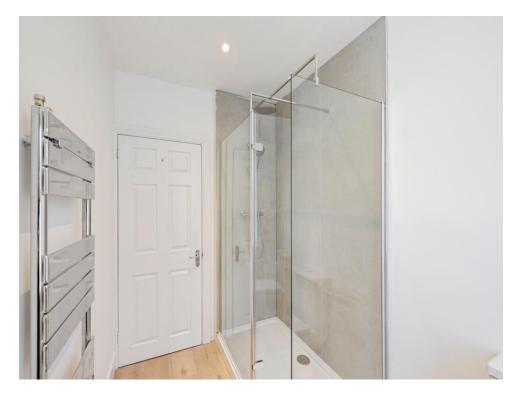

## **Bathroom**

Window to side aspect, partially tiled throughout, shower cubicle, vanity unit and water closet.