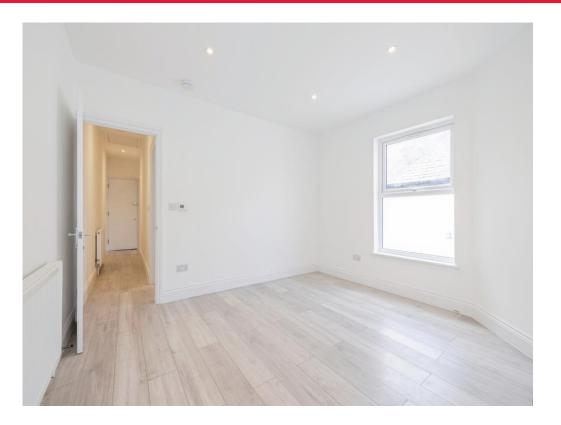

## **Entrance Hall**

Door to front aspect and radiator.

#### Bedroom

12' 3" x 10' 5" ( 3.73m x 3.17m )

Door to terrace and radiator.