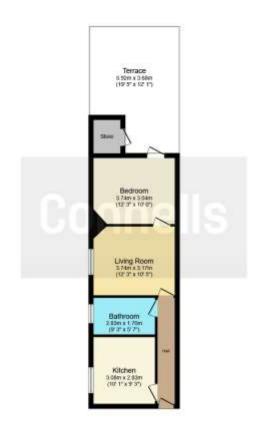

## Lounge

12' 3" x 10' (3.73m x 3.05m)

Window to side aspect, television point and radiator.

## Kitchen

10' 1" x 9' 3" ( 3.07m x 2.82m )

Window to side aspect, wall and base units,

work surfaces, electric oven and hob, cookerhood, plumbing for a washing machine and dishwasher, fridge/freezer.

#### **Bedroom**

12' 3" x 10' 5" ( 3.73m x 3.17m )

Door to terrace and radiator.

#### Bathroom

Window to side aspect, partially tiled throughout, shower cubicle, vanity unit and water closet.

#### **Terrace**

Private decked terrace.

Residential Sales & Lettings | Mortgage Services | Conveyancing | Surveyors | Land & New Homes

#### Total floor area 44.4 m2 (478 sq.ft.) approx

This floor plan is for illustrative purposes only. It is not drawn to scale. Any measurements, floor areas (including any total floor area), openings and orientation are approximate. No details are guaranteed, they cannot be relied upon for any purpose and they do not form part of any agreement. No liability is taken for any error, omission or misstatement. A party must rely upon its own inspection(s). Powered by www.focalagent.com