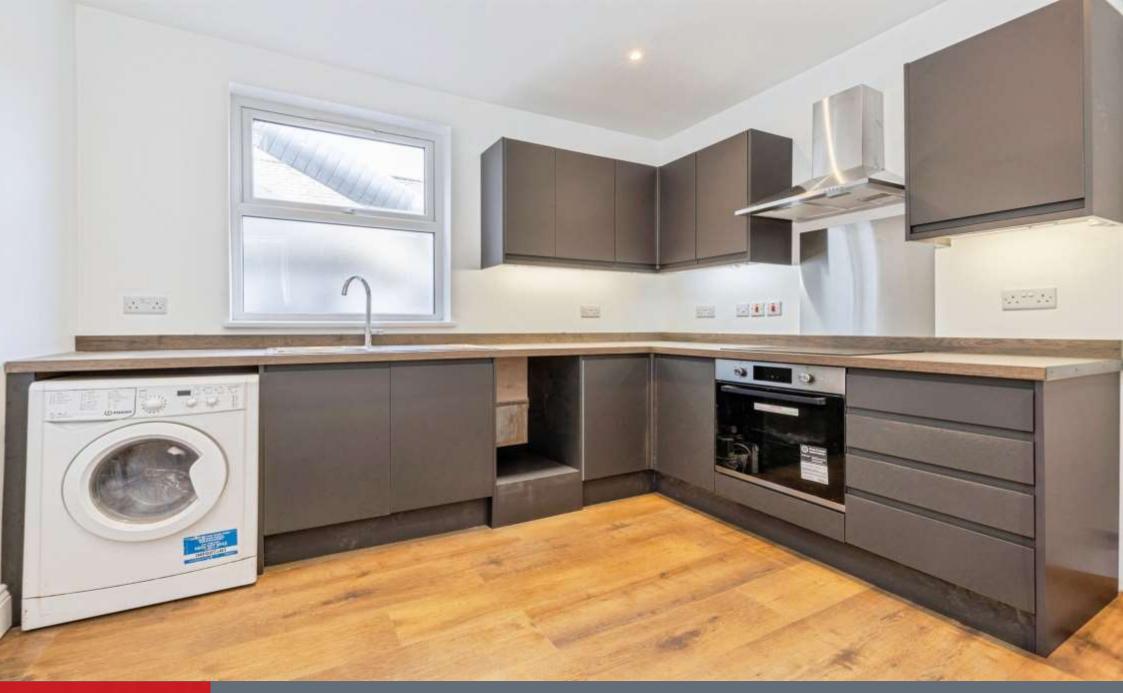

## Kitchen

10' 1" x 9' 3" ( 3.07m x 2.82m )

Window to side aspect, wall and base units,

work surfaces, electric oven and hob, cookerhood, plumbing for a washing machine and dishwasher, fridge/freezer.