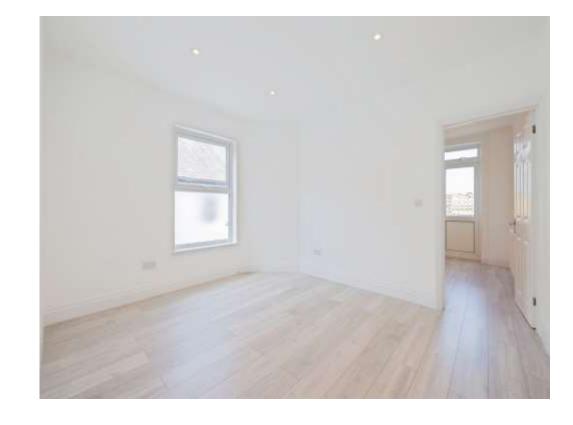

## Lounge

12' 3" x 10' (3.73m x 3.05m)

Window to side aspect, television point and radiator.

#### **Bedroom**

12' 3" x 10' 5" ( 3.73m x 3.17m )

Door to terrace and radiator.