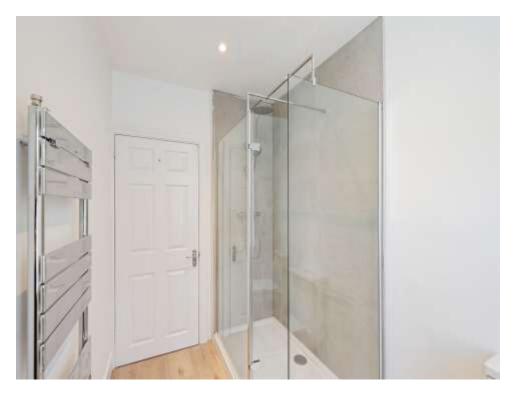

#### Bathroom

Window to side aspect, partially tiled throughout, shower cubicle, vanity unit and water closet.