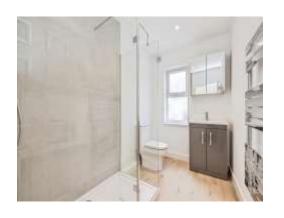

#### Bathroom

Window to side aspect, partially tiled throughout, shower cubicle, vanity unit and water closet.