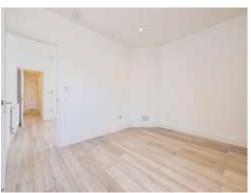

#### **Bedroom**

12' 3" x 10' 5" ( 3.73m x 3.17m )

Door to terrace and radiator.