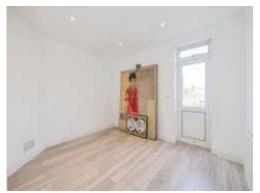

#### **Bedroom**

12' 3" x 10' 5" ( 3.73m x 3.17m )

Door to terrace and radiator.