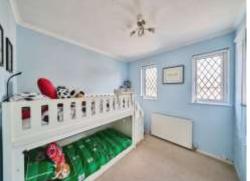

### Bedroom 1

Window to rear aspect, built in wardrobe, radiator.

#### Bedroom 2

Window to front aspect, built in wardrobe, radiator.