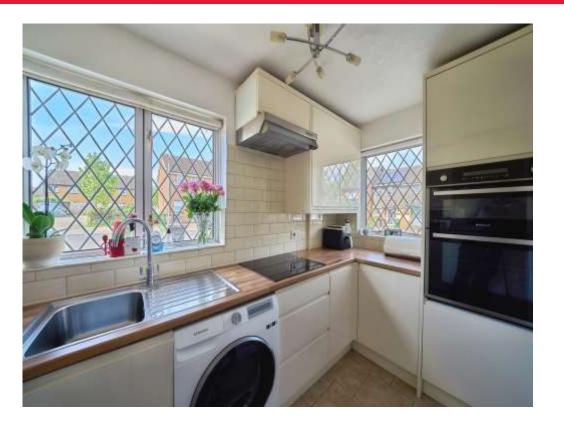

### Kitchen

Window to front aspect, window to side aspect, fitted kitchen with wall and base units, electric hob, electric oven, washing machine, dishwasher, fridge/freezer.