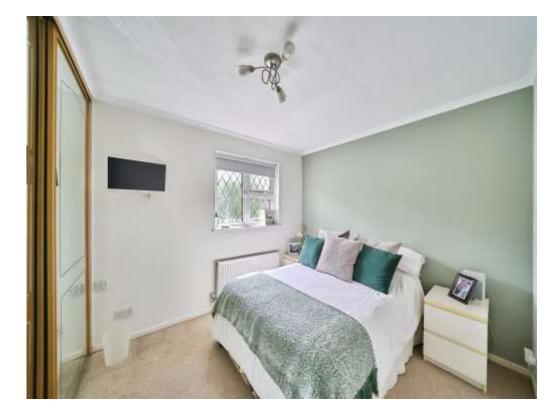

### Bedroom 1

Window to rear aspect, built in wardrobe, radiator.

#### Bedroom 2

Window to front aspect, built in wardrobe, radiator.