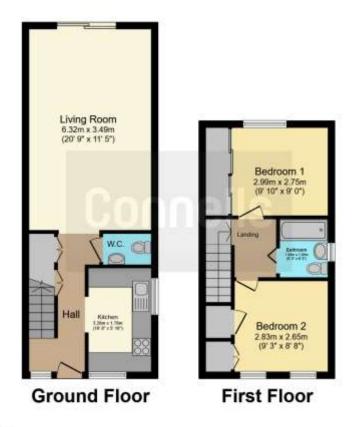

On the ground floor, you'll find an entrance hall, a lounge with access to the West-Facing rear garden, a separate fitted kitchen, and a downstairs WC. As you head to the first floor, you're welcomed by two well proportioned bedrooms with built-in wardrobes, and a modern family bathroom. The property also benefits from a driveway and non-restricted on street parking for guests and visitors and ample storage throughout.

## **Entrance Hall**

Door to front aspect, understairs storage, utility cupboard.

# Cloakroom

Vanity unit with wash hand basin, WC.

### Kitchen

Window to front aspect, window to side aspect, fitted kitchen with wall and base units, electric hob, electric oven, washing machine, dishwasher, fridge/freezer.

#### Lounge

Door to rear garden, radiator.

# **First Floor Landing**

Access to insulated loft.

### Bedroom 1

Window to rear aspect, built in wardrobe, radiator.

#### Bedroom 2

Window to front aspect, built in wardrobe, radiator.

#### Bathroom

Bath with mixer taps, wash hand basin, WC, heated towel rail, tiled.

Outside

**Rear Garden** West-facing, patio and laid to lawn.

# Parking

A driveway and an additional allocated parking space.

Residential Sales & Lettings | Mortgage Services | Conveyancing | Surveyors | Land & New Homes

Total floor area 70.7 m<sup>2</sup> (761 sq.ft.) approx