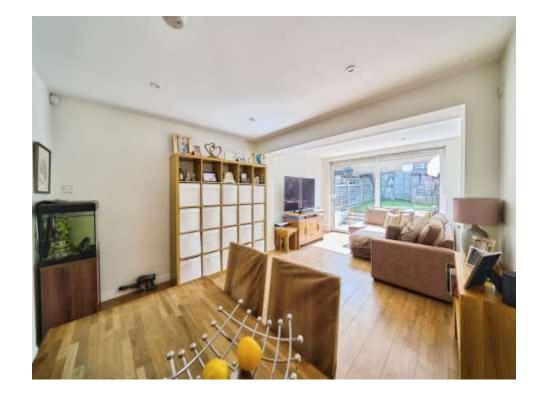

e contact Connells today.

## **Entrance Hall**

Door to front aspect, understairs storage, utility cupboard.

# Cloakroom

Vanity unit with wash hand basin, WC.

### Kitchen

Window to front aspect, window to side aspect, fitted kitchen with wall and base units, electric hob, electric oven, washing machine, dishwasher, fridge/freezer.

#### Lounge

Door to rear garden, radiator.

# **First Floor Landing**

Access to insulated loft.

### Bedroom 1

Window to rear aspect, built in wardrobe, radiator.

#### Bedroom 2

Window to front aspect, built in wardrobe, radiator.

#### Bathroom

Bath with mixer taps, wash hand basin, WC, heated towel rail, tiled.

Outside

**Rear Garden** West-facing, patio and laid to lawn.

# Parking

A driveway and an additional allocated parking space.

















Residential Sales & Lettings | Mortgage Services | Conveyancing | Surveyors | Land & New Homes



Total floor area 70.7 m<sup>2</sup> (761 sq.ft.) approx

This floor plan is for illustrative purposes only. It is not drawn to scale. Any measurements, floor areas (including any total floor area), openings and orientation are approximate. No details are guaranteed, they cannot be relied upon for any purpose and they do not form part of any agreement. No liability is taken for any error, omission or misstatement. A party must rely upon its own inspection(s). Powered by www.focalagent.com

To view this property please contact Connells on

T 020 8950 4404 E bushey@connells.co.uk

86 High Street BUSHEY WD23 3HD

EPC Rating: D Council Tax Band: D

Tenure: Freehold





view this property onl