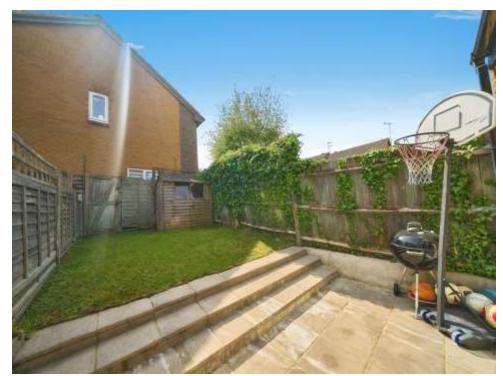

#### Bathroom

Bath with mixer taps, wash hand basin, WC, heated towel rail, tiled.

Outside

**Rear Garden** West-facing, patio and laid to lawn.