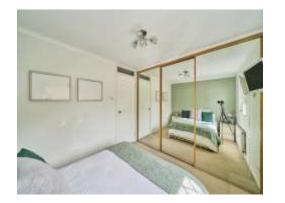

### Bedroom 1

Window to rear aspect, built in wardrobe, radiator.

#### Bedroom 2

Window to front aspect, built in wardrobe, radiator.