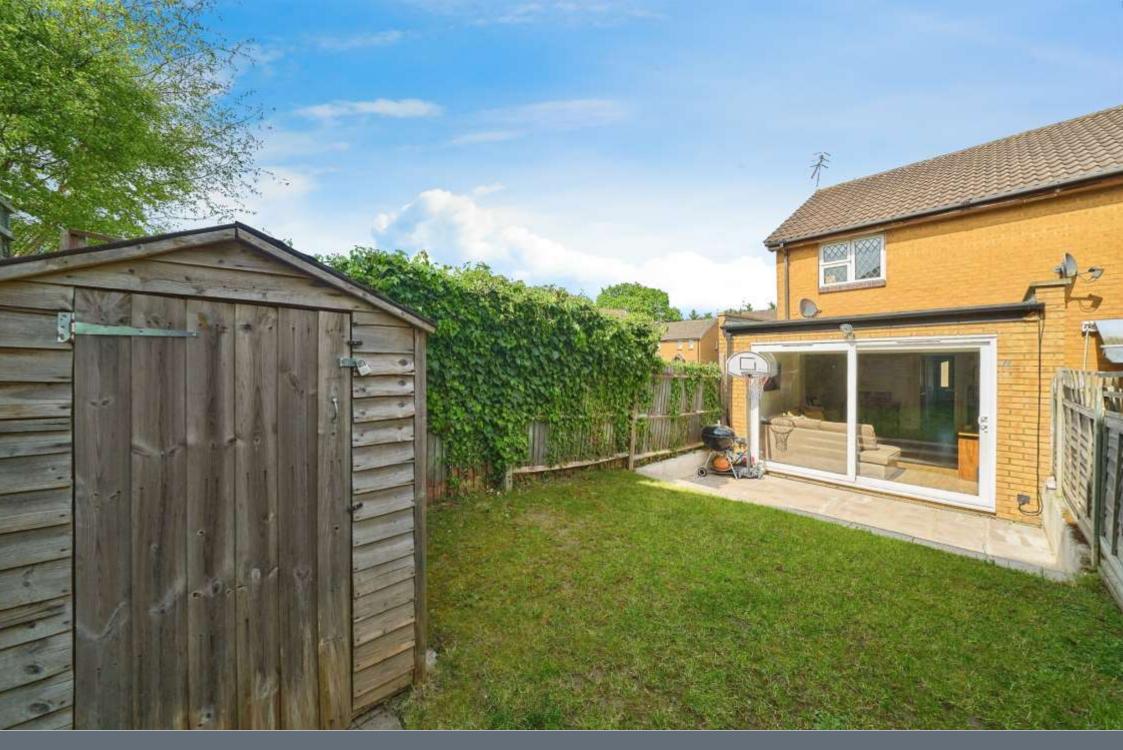

#### Bathroom

Bath with mixer taps, wash hand basin, WC, heated towel rail, tiled.

Outside

**Rear Garden** West-facing, patio and laid to lawn.