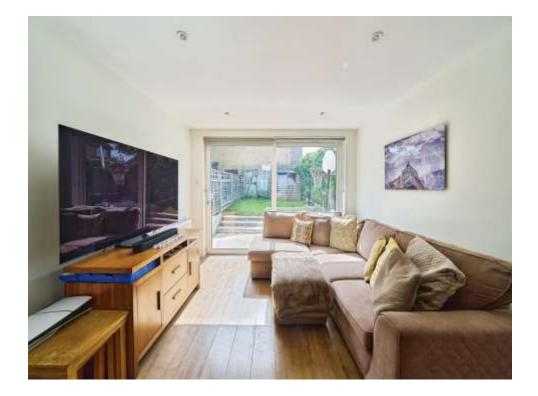

lease contact Connells today.

## **Entrance Hall**

Door to front aspect, understairs storage, utility cupboard.

# Cloakroom

Vanity unit with wash hand basin, WC.

### Kitchen

Window to front aspect, window to side aspect, fitted kitchen with wall and base units, electric hob, electric oven, washing machine, dishwasher, fridge/freezer.

#### Lounge

Door to rear garden, radiator.

# **First Floor Landing**

Access to insulated loft.

### Bedroom 1

Window to rear aspect, built in wardrobe, radiator.

#### Bedroom 2

Window to front aspect, built in wardrobe, radiator.

#### Bathroom

Bath with mixer taps, wash hand basin, WC, heated towel rail, tiled.

Outside

**Rear Garden** West-facing, patio and laid to lawn.

# Parking

A driveway and an additional allocated parking space.

















Residential Sales & Lettings | Mortgage Services | Conveyancing | Surveyors | Land & New Homes



Total floor area 70.7 m<sup>2</sup> (761 sq.ft.) approx

This floor plan is for illustrative purposes only. It is not drawn to scale. Any measurements, floor areas (including any total floor area), openings and orientation are approximate. No details are guaranteed, they cannot be relied upon for any purpose and they do not form part of any agreement. No liability is taken for any error, omission or misstatement. A party must rely upon its own inspection(s). Powered by www.focalagent.com

To view this property please contact Connells on

T 020 8950 4404 E bushey@connells.co.uk

86 High Street BUSHEY WD23 3HD

EPC Rating: D Council Tax Band: D

Tenure: Freehold





view this property