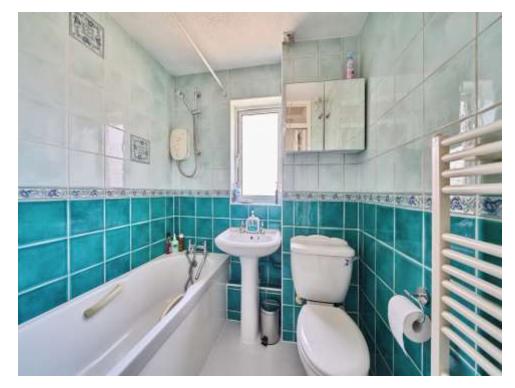

#### Bathroom

Bath with mixer taps, wash hand basin, WC, heated towel rail, tiled.

Outside

**Rear Garden** West-facing, patio and laid to lawn.