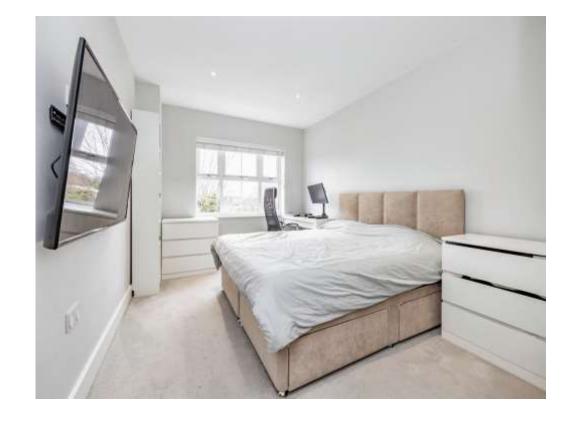

#### **Bedroom One**

13' 2" max x 9' 7" ( 4.01m max x 2.92m ) Window to side aspect, radiator.