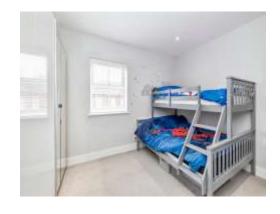

#### **Bedroom Two**

11' 10" x 10' (3.61m x 3.05m) Window to front aspect, radiator.