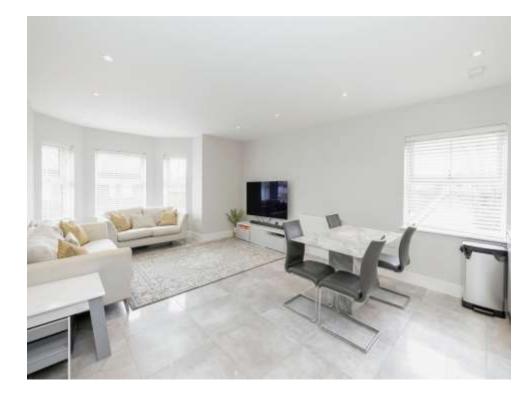

## Lounge

23' 6" max x 13' 11" max ( 7.16m max x

4.24m max)

Open plan lounge/kitchen/diner. Window to front aspect, radiator, television point.

#### Kitchen

Window to side aspect, water filter beneath kitchen sink, integrated fridge/freezer, wall and base units, work surfaces, electric oven, Induction hob, dishwasher, 1.5 bowl sink and drainer.