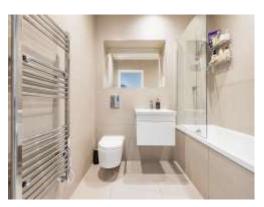

### Bathroom

Bath and mixer taps, overhead shower, vanity unit, water closet, tiled and heated towel rail.