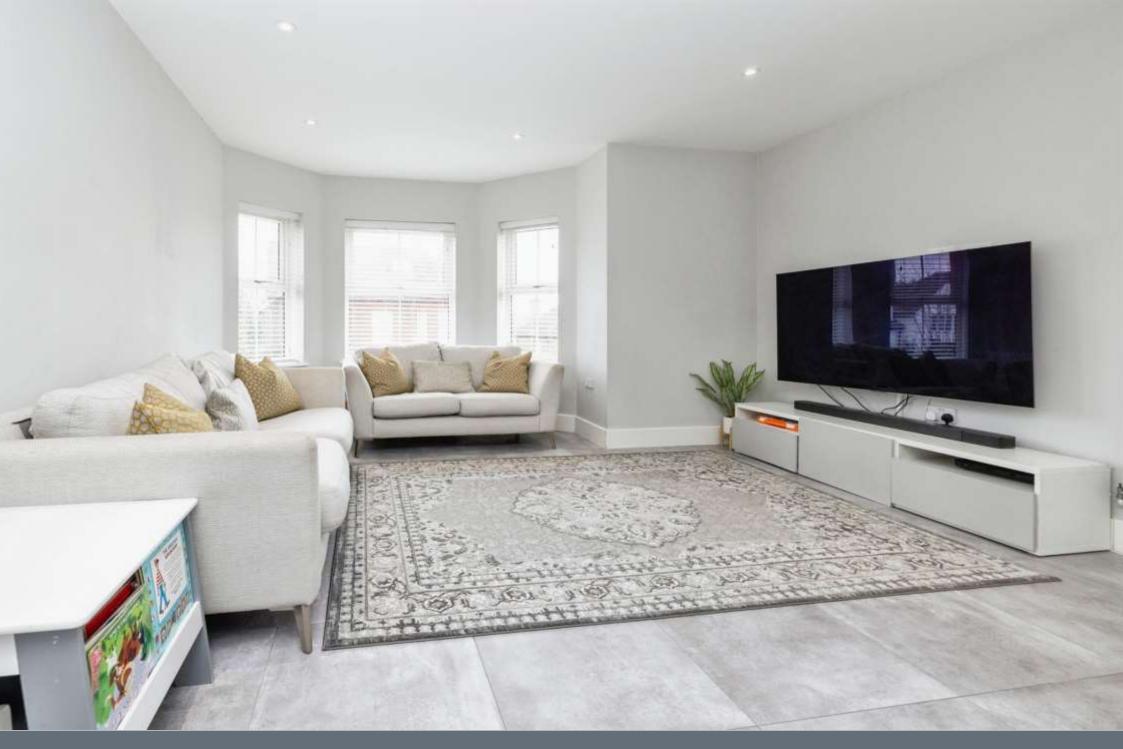

## Lounge

23' 6" max x 13' 11" max ( 7.16m max x

4.24m max)

Open plan lounge/kitchen/diner. Window to front aspect, radiator, television point.