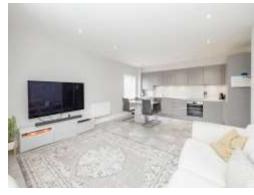

## Lounge

23' 6" max x 13' 11" max ( 7.16m max x

4.24m max)

Open plan lounge/kitchen/diner. Window to front aspect, radiator, television point.