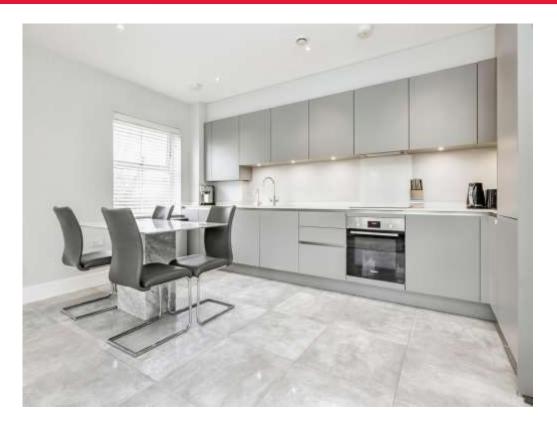

#### Kitchen

Window to side aspect, water filter beneath kitchen sink, integrated fridge/freezer, wall and base units, work surfaces, electric oven, Induction hob, dishwasher, 1.5 bowl sink and drainer.