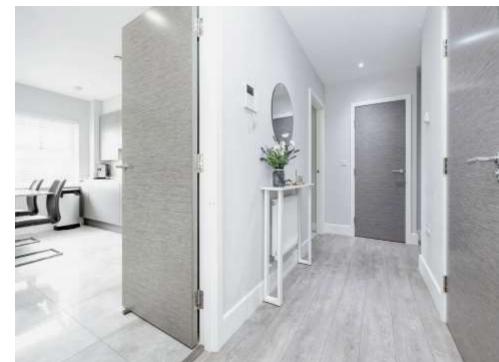

y cupboard.

## Lounge

23' 6" max x 13' 11" max ( 7.16m max x

4.24m max)

Open plan lounge/kitchen/diner. Window to front aspect, radiator, television point.

#### Kitchen

Window to side aspect, water filter beneath kitchen sink, integrated fridge/freezer, wall and base units, work surfaces, electric oven, Induction hob, dishwasher, 1.5 bowl sink and drainer.

#### **Bedroom One**

13' 2" max x 9' 7" ( 4.01m max x 2.92m ) Window to side aspect, radiator.

#### **En-Suite**

Vanity unit, water closet, shower cubicle, tiled and heated towel rail.

#### **Bedroom Two**

11' 10" x 10' (3.61m x 3.05m) Window to front aspect, radiator.

### Bathroom

Bath and mixer taps, overhead shower, vanity unit, water closet, tiled and heated towel rail.

## **Parking**

Two allocated spaces.

















Residential Sales & Lettings | Mortgage Services | Conveyancing | Surveyors | Land & New Homes



#### Total floor area 77.7 m<sup>2</sup> (837 sq.ft.) approx

This floor plan is for illustrative purposes only. It is not drawn to scale. Any measurements, floor areas (including any total floor area), openings and orientation are approximate. No details are guaranteed, they cannot be relied upon for any purpose and they do not form part of any agreement. No liability is taken for any error, omission or misstatement. A party must rely upon its own inspection(s). Powered by www.focalagent.com

To view this property please contact Connells on

T 020 8950 4404 E bushey@connells.co.uk

86 High Street
BUSHEY WD23 3HD

EPC Rating: B

## view this property online connells.co.uk/Property/BUS307