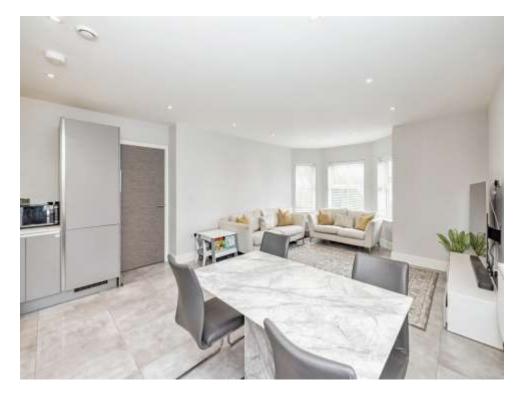

## Lounge

23' 6" max x 13' 11" max ( 7.16m max x

4.24m max)

Open plan lounge/kitchen/diner. Window to front aspect, radiator, television point.

#### Kitchen

Window to side aspect, water filter beneath kitchen sink, integrated fridge/freezer, wall and base units, work surfaces, electric oven, Induction hob, dishwasher, 1.5 bowl sink and drainer.