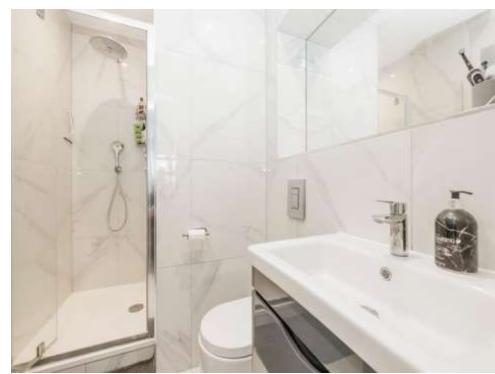

#### **En-Suite**

Vanity unit, water closet, shower cubicle, tiled and heated towel rail.

### Bathroom

Bath and mixer taps, overhead shower, vanity unit, water closet, tiled and heated towel rail.