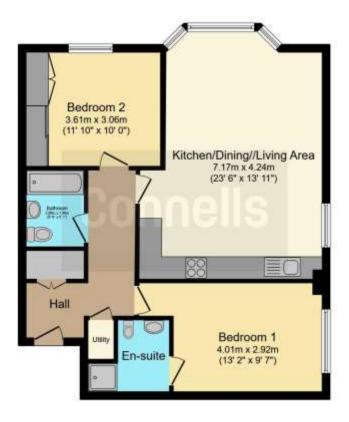

## **Entrance Hall**

Storage and utility cupboard.

## Lounge

23' 6" max x 13' 11" max ( 7.16m max x

4.24m max)

Open plan lounge/kitchen/diner. Window to front aspect, radiator, television point.

#### Kitchen

Window to side aspect, water filter beneath kitchen sink, integrated fridge/freezer, wall and base units, work surfaces, electric oven, Induction hob, dishwasher, 1.5 bowl sink and drainer.

#### **Bedroom One**

13' 2" max x 9' 7" ( 4.01m max x 2.92m ) Window to side aspect, radiator.

#### **En-Suite**

Vanity unit, water closet, shower cubicle, tiled and heated towel rail.

#### **Bedroom Two**

11' 10" x 10' (3.61m x 3.05m) Window to front aspect, radiator.

### Bathroom

Bath and mixer taps, overhead shower, vanity unit, water closet, tiled and heated towel rail.

#### Total floor area 77.7 m<sup>2</sup> (837 sq.ft.) approx

This floor plan is for illustrative purposes only. It is not drawn to scale. Any measurements, floor areas (including any total floor area), openings and orientation are approximate. No details are guaranteed, they cannot be relied upon for any purpose and they do not form part of any agreement. No liability is taken for any error, omission or misstatement. A party must rely upon its own inspection(s). Powered by www.focalagent.com