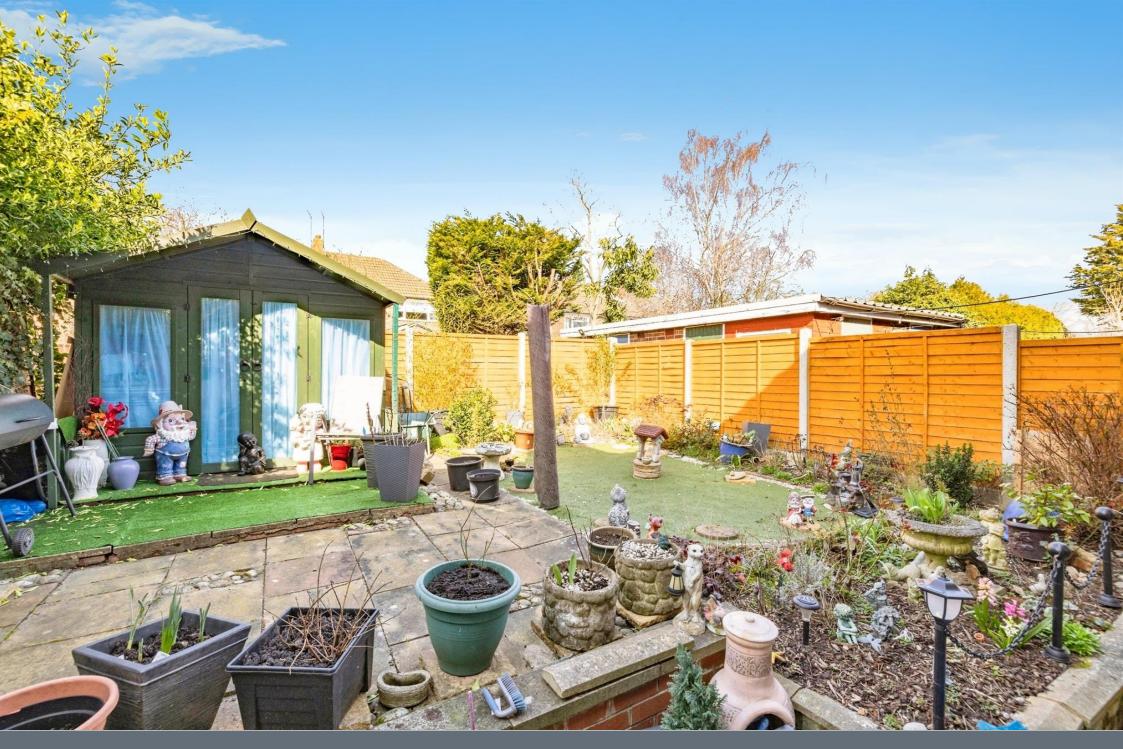

Kitchen

12' 5" x 9' 9" ( 3.78m x 2.97m )

Fitted kitchen comprised of wall and base units with work surfaces to match, 1 bowl stainless steel sink with drainer, electric oven, gas hob, cooker-hood, plumbing for washing machine, space for fridge/freezer, door to rear garden.

#### **Bedroom One**

13' 3" x 9' 1" ( 4.04m x 2.77m )

Window to rear aspect, built in wardrobe, radiator.

#### **Bedroom Two**

13' 2" x 8' 8" ( 4.01m x 2.64m )

Window to front aspect, television point, radiator.

#### **Bathroom**

Window to rear aspect, double glazed, bath with mixer taps and overhead shower, wash hand basin, WC, radiator, tiling.

#### Outside

### **Front Garden**

Well maintained communal garden.

#### Rear Garden

Gated enclosed private garden, patio area, split level, shed.



















#### Total floor area 64.2 m<sup>2</sup> (691 sq.ft.) approx

This floor plan is for illustrative purposes only. It is not drawn to scale. Any measurements, floor areas (including any total floor area), openings and orientation are approximate. No details are guaranteed, they cannot be relied upon for any purpose and they do not form part of any agreement. No liability is taken for any error, omission or misstatement. A party must rely upon its own inspection(s). Powered by www.focalagent.com

To view this property please contact Connells on

T 020 8950 4404 E bushey@connells.co.uk

86 High Street
BUSHEY WD23 3HD

EPC Rating: C

## view this property online connells.co.uk/Property/BUS307804

This is a Leasehold property with details as follows; Term of Lease 125 years from 22 Sep 1981.