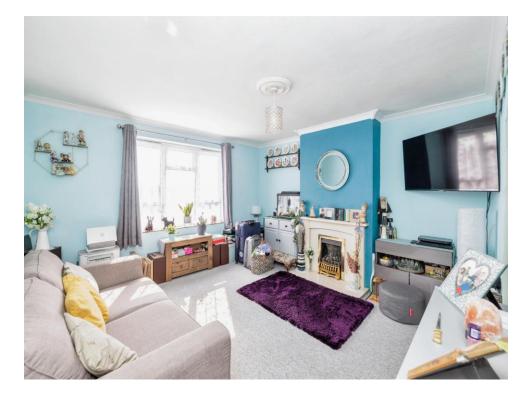

## Lounge

13' 5" x 13' (4.09m x 3.96m)

Window to front aspect, radiator, telephone point, television point, gas fire place.