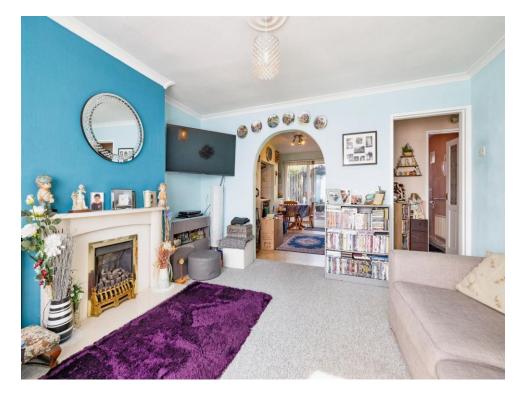

## Lounge

13' 5" x 13' (4.09m x 3.96m)

Window to front aspect, radiator, telephone point, television point, gas fire place.