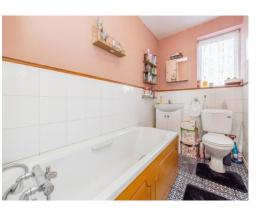

#### **Bathroom**

Window to rear aspect, double glazed, bath with mixer taps and overhead shower, wash hand basin, WC, radiator, tiling.