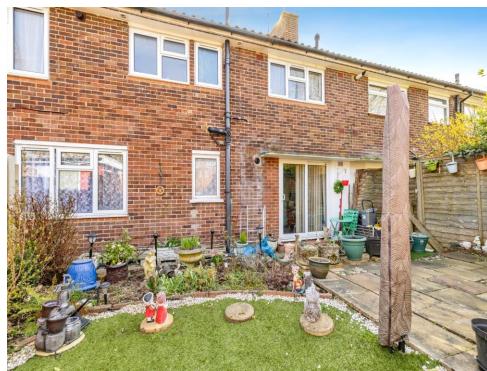

## Kitchen

12' 5" x 9' 9" ( 3.78m x 2.97m )

Fitted kitchen comprised of wall and base units with work surfaces to match, 1 bowl stainless steel sink with drainer, electric oven, gas hob, cooker-hood, plumbing for washing machine, space for fridge/freezer, door to rear garden.

#### **Bedroom One**

13' 3" x 9' 1" ( 4.04m x 2.77m )

Window to rear aspect, built in wardrobe, radiator.

#### **Bedroom Two**

13' 2" x 8' 8" ( 4.01m x 2.64m )

Window to front aspect, television point, radiator.

#### **Bathroom**

Window to rear aspect, double glazed, bath with mixer taps and overhead shower, wash hand basin, WC, radiator, tiling.

#### Outside

### **Front Garden**

Well maintained communal garden.

#### Rear Garden

Gated enclosed private garden, patio area, split level, shed.



















#### Total floor area 64.2 m<sup>2</sup> (691 sq.ft.) approx

This floor plan is for illustrative purposes only. It is not drawn to scale. Any measurements, floor areas (including any total floor area), openings and orientation are approximate. No details are guaranteed, they cannot be relied upon for any purpose and they do not form part of any agreement. No liability is taken for any error, omission or misstatement. A party must rely upon its own inspection(s). Powered by www.focalagent.com

To view this property please contact Connells on

T 020 8950 4404 E bushey@connells.co.uk

86 High Street
BUSHEY WD23 3HD

EPC Rating: C

## view this property online connells.co.uk/Property/BUS307804

This is a Leasehold property with details as follows; Term of Lease 125 years from 22 Sep 198