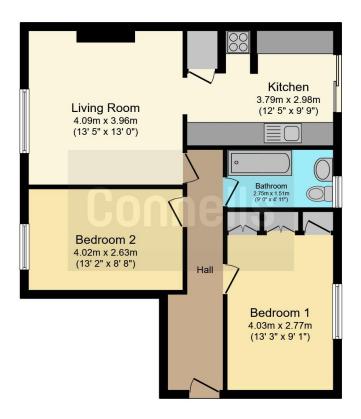

## **Entrance Hall**

Door to side aspect, flooring, electrical cupboard.

## Lounge

13' 5" x 13' (4.09m x 3.96m)

Window to front aspect, radiator, telephone point, television point, gas fire place.

#### Kitchen

12' 5" x 9' 9" ( 3.78m x 2.97m )

Fitted kitchen comprised of wall and base units with work surfaces to match, 1 bowl stainless steel sink with drainer, electric oven, gas hob, cooker-hood, plumbing for washing machine, space for fridge/freezer, door to rear garden.

#### **Bedroom One**

13' 3" x 9' 1" ( 4.04m x 2.77m )

Window to rear aspect, built in wardrobe, radiator.

#### **Bedroom Two**

13' 2" x 8' 8" ( 4.01m x 2.64m )

Window to front aspect, television point, radiator.

#### **Bathroom**

Window to rear aspect, double glazed, bath with mixer taps and overhead shower, wash hand basin, WC, radiator, tiling.

#### Total floor area 64.2 m<sup>2</sup> (691 sq.ft.) approx

This floor plan is for illustrative purposes only. It is not drawn to scale. Any measurements, floor areas (including any total floor area), openings and orientation are approximate. No details are guaranteed, they cannot be relied upon for any purpose and they do not form part of any agreement. No liability is taken for any error, omission or misstatement. A party must rely upon its own inspection(s). Powered by www.focalagent.com