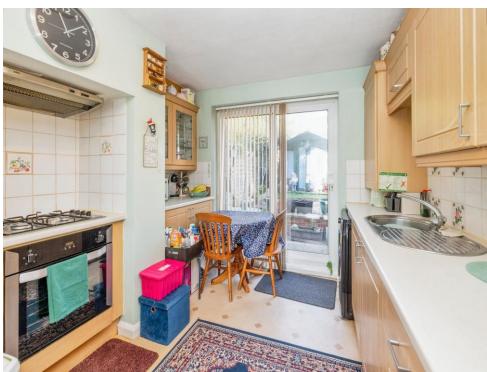

#### Kitchen

12' 5" x 9' 9" ( 3.78m x 2.97m )

Fitted kitchen comprised of wall and base units with work surfaces to match, 1 bowl stainless steel sink with drainer, electric oven, gas hob, cooker-hood, plumbing for washing machine, space for fridge/freezer, door to rear garden.