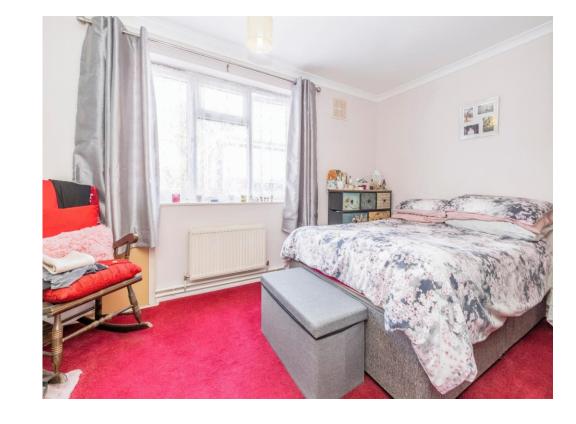

#### **Bedroom One**

13' 3" x 9' 1" ( 4.04m x 2.77m )

Window to rear aspect, built in wardrobe, radiator.

#### **Bedroom Two**

13' 2" x 8' 8" ( 4.01m x 2.64m )

Window to front aspect, television point, radiator.