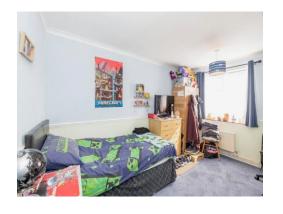

#### **Bedroom One**

13' 3" x 9' 1" ( 4.04m x 2.77m )

Window to rear aspect, built in wardrobe, radiator.

#### **Bedroom Two**

13' 2" x 8' 8" ( 4.01m x 2.64m )

Window to front aspect, television point, radiator.