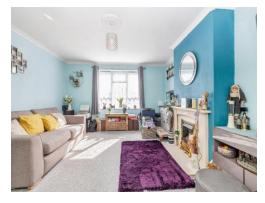

## Lounge

13' 5" x 13' (4.09m x 3.96m)

Window to front aspect, radiator, telephone point, television point, gas fire place.