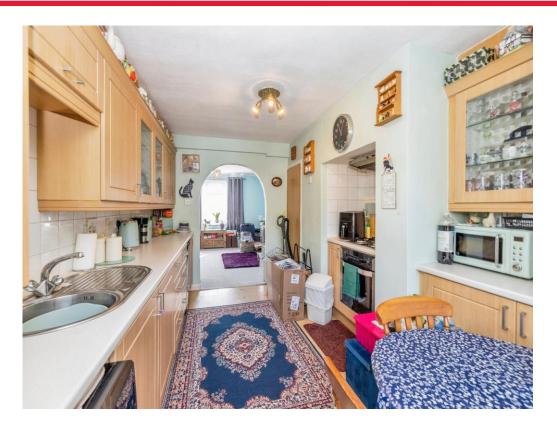

#### Kitchen

12' 5" x 9' 9" ( 3.78m x 2.97m )

Fitted kitchen comprised of wall and base units with work surfaces to match, 1 bowl stainless steel sink with drainer, electric oven, gas hob, cooker-hood, plumbing for washing machine, space for fridge/freezer, door to rear garden.