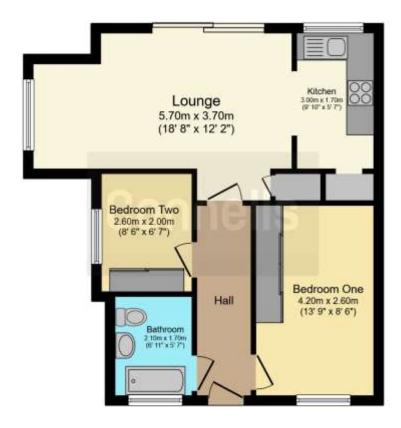

### **Entrance Hall**

Door to side aspect.

## Lounge

18' 8" MAX x 12' 2" MAX ( 5.69m MAX x 3.71m MAX )

Door to communal gardens, window to side aspect and electric fire.

#### Kitchen

9' 10" x 5' 7" ( 3.00m x 1.70m )

Window to rear aspect, wall and base units, work surfaces, washing machine, dishwasher, one bowl sink with drainer, electric oven and hob.

#### **Bedroom 1**

13' 9" INTO WARDROBE x 8' 6" ( 4.19m INTO WARDROBE x 2.59m )

Window to front aspect and fitted wardrobe.

#### Bedroom 2

 $8^{\circ}$  6" INTO WARDROBE x 6' 7" ( 2.59m INTO WARDROBE x 2.01m )

Window to side aspect and fitted wardrobe.

#### Bathroom

Window to front aspect, bath with overhead shower, water closet and wash hand basin.

Residential Sales & Lettings | Mortgage Services | Conveyancing | Surveyors | Land & New Homes

This floor plan is for illustrative purposes only. It is not drawn to scale. Any measurements, floor areas (including any total floor area), openings and orientation are approximate. No details are guaranteed, they cannot be relied upon for any purpose and they do not form part of any agreement. No liability is taken for any error, omission or misstatement. A party must rely upon its own inspection(s). Powered by www.focalagent.com