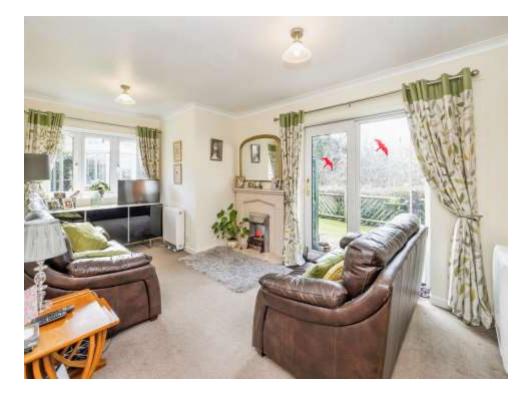

## Lounge

18' 8" MAX x 12' 2" MAX ( 5.69m MAX x 3.71m MAX )

Door to communal gardens, window to side aspect and electric fire.