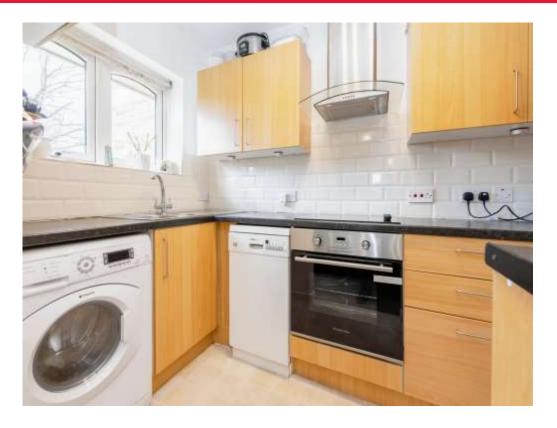

#### Kitchen

9' 10" x 5' 7" ( 3.00m x 1.70m )

Window to rear aspect, wall and base units, work surfaces, washing machine, dishwasher, one bowl sink with drainer, electric oven and hob.