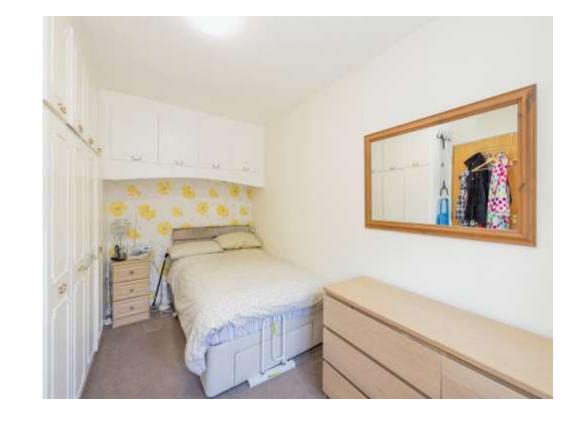

#### **Bedroom 1**

13' 9" INTO WARDROBE x 8' 6" ( 4.19m INTO WARDROBE x 2.59m )

Window to front aspect and fitted wardrobe.

#### Bedroom 2

 $8^{\circ}$  6" INTO WARDROBE x 6' 7" ( 2.59m INTO WARDROBE x 2.01m )

Window to side aspect and fitted wardrobe.