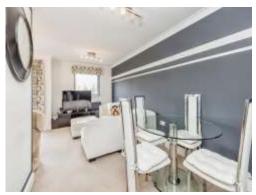

### Lounge

19' 4" MAX x 18' 4" MAX ( 5.89m MAX x 5.59m MAX )

Window to front and side aspect, television point, door to balcony and radiator.