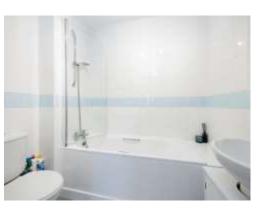

#### Bathroom

Partially tiled throughout, water closet, vanity unit, bath with mixer taps and overhead shower, extractor fan and radiator.