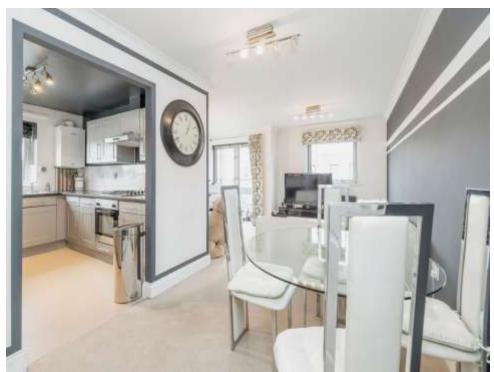

### Lounge

19' 4" MAX x 18' 4" MAX ( 5.89m MAX x 5.59m MAX )

Window to front and side aspect, television point, door to balcony and radiator.

#### Kitchen

10' 10" x 8' 6" ( 3.30m x 2.59m )