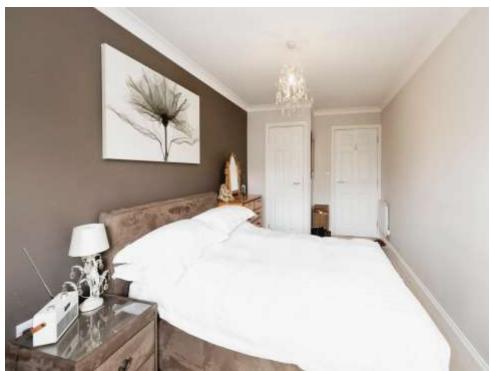

#### **Bedroom 1**

17' 9" x 8' 6" ( 5.41m x 2.59m )

Window to rear aspect, built in wardrobe and radiator.

#### Bedroom 2

14' 9" x 8' 6" ( 4.50m x 2.59m )

Window to rear aspect, built in wardrobes and radiator,