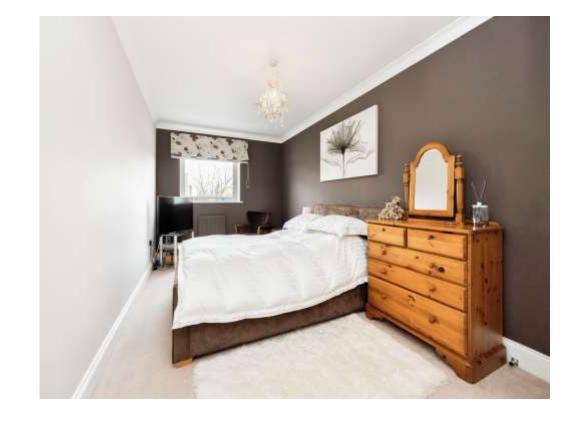

#### **Bedroom 1**

17' 9" x 8' 6" ( 5.41m x 2.59m )

Window to rear aspect, built in wardrobe and radiator.

#### Bedroom 2

14' 9" x 8' 6" ( 4.50m x 2.59m )

Window to rear aspect, built in wardrobes and radiator,