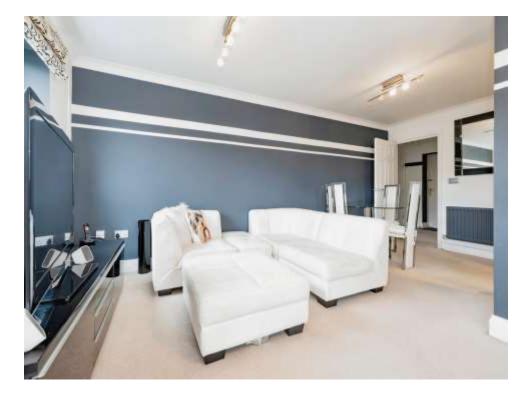

### Lounge

19' 4" MAX x 18' 4" MAX ( 5.89m MAX x 5.59m MAX )

Window to front and side aspect, television point, door to balcony and radiator.