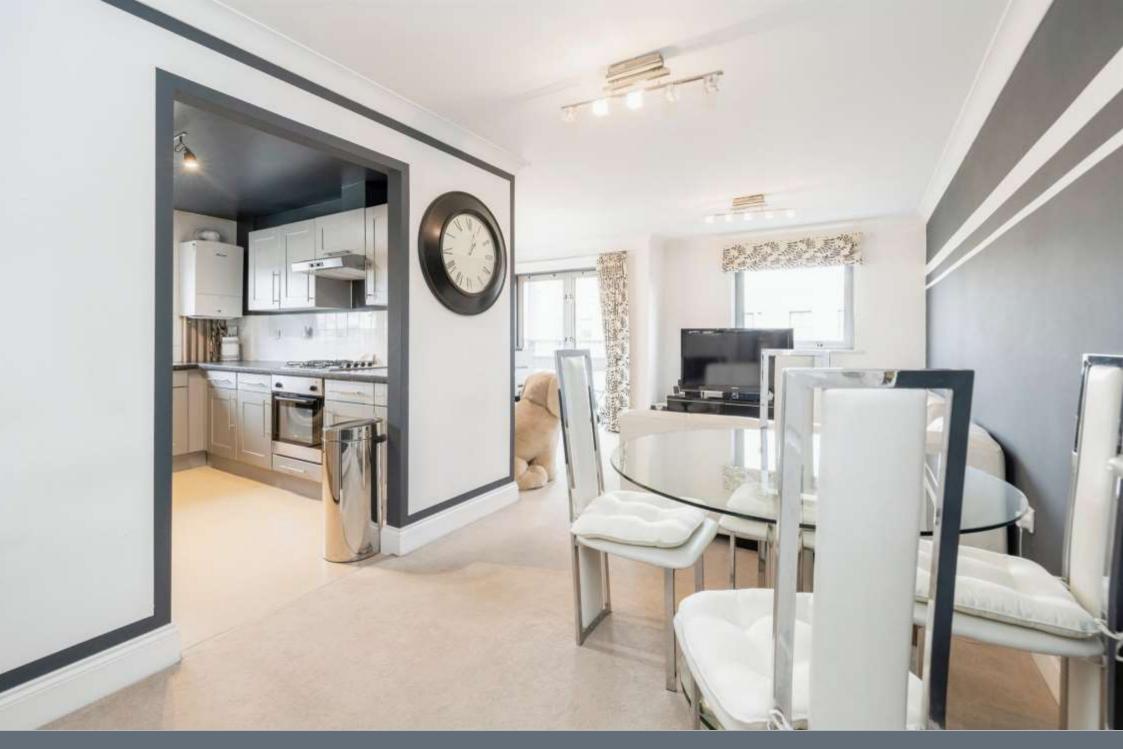

### Lounge

19' 4" MAX x 18' 4" MAX ( 5.89m MAX x 5.59m MAX )

Window to front and side aspect, television point, door to balcony and radiator.

#### Kitchen

10' 10" x 8' 6" ( 3.30m x 2.59m )