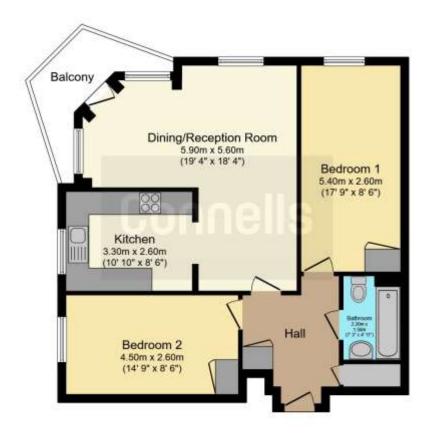

### **Entrance Hall**

Door to front aspect, radiator and storage facilities.

### Lounge

19' 4" MAX x 18' 4" MAX ( 5.89m MAX x 5.59m MAX )

Window to front and side aspect, television point, door to balcony and radiator.

#### Kitchen

10' 10" x 8' 6" ( 3.30m x 2.59m )

#### **Bedroom 1**

17' 9" x 8' 6" ( 5.41m x 2.59m )

Window to rear aspect, built in wardrobe and radiator.

#### Bedroom 2

14' 9" x 8' 6" ( 4.50m x 2.59m )

Window to rear aspect, built in wardrobes and radiator,

#### Bathroom

Partially tiled throughout, water closet, vanity unit, bath with mixer taps and overhead shower, extractor fan and radiator.

### Balcony

Private balcony accessible via the lounge,