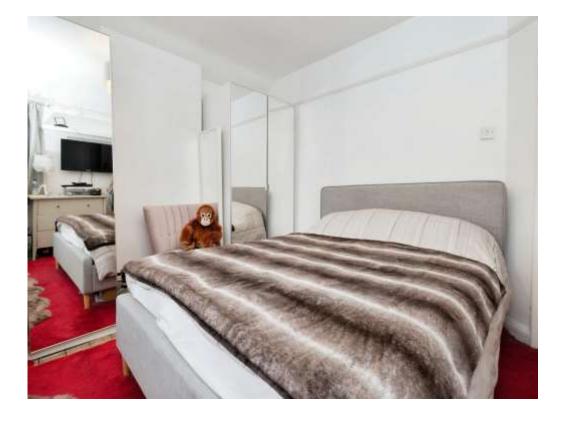

#### **Bedroom 1**

Window to front aspect and radiator.

#### Bedroom 2

Window to rear and side aspect, radiator.

#### Bedroom 3

Window to rear aspect, built in wardrobe and radiator.