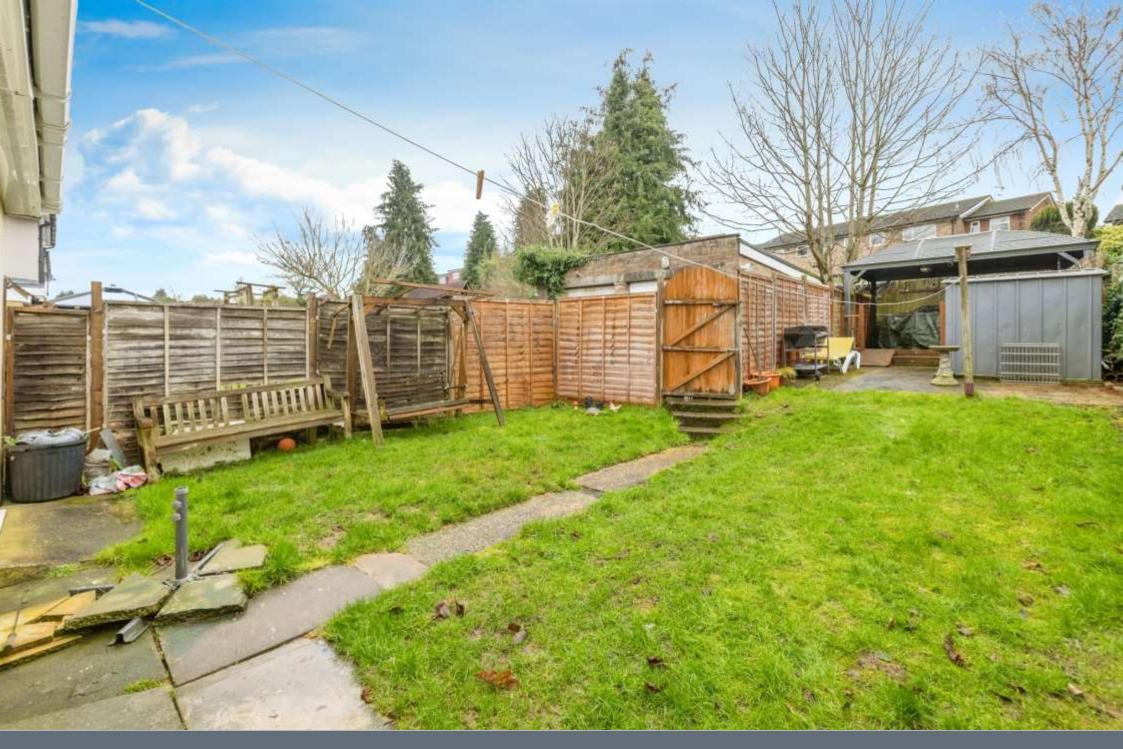

#### Lounge

Window to front aspect, television point and radiator.

#### Kitchen

Window to rear and side aspect, wall and base units, electric oven and hob, plumbing for a washing machine and dishwasher, door to rear garden, work surfaces and a space for a fridge/freezer.

#### First Floor

### Landing

Window to front aspect and loft access.

#### **Bedroom 1**

Window to front aspect and radiator.

#### Bedroom 2

Window to rear and side aspect, radiator.

#### Bedroom 3

Window to rear aspect, built in wardrobe and radiator.

#### Cloakroom

Water closet and vanity unit.

### Outside

### Front

Side access to rear garden, access to garage and off road parking.

### Rear

Side access, patio, laid to lawn and composite decking.

## Outbuilding

Water supply and power.

















Residential Sales & Lettings | Mortgage Services | Conveyancing | Surveyors | Land & New Homes



#### TOTAL: 93.6 m2 (1,008 sq.ft.)

This floor plan is for illustrative purposes only. It is not drawn to scale. Any measurements, floor areas (including any total floor area), openings and orientation are approximate. No details are guaranteed, they cannot be relied upon for any purpose and they do not form part of any agreement. No liability is taken for any error, omission or misstatement. A party must rely upon its own inspection(s). Powered by www.focalagent.com

To view this property please contact Connells on

T 020 8950 4404 E bushey@connells.co.uk

86 High Street
BUSHEY WD23 3HD

EPC Rating: D

view this property online connells.co.uk/Property/BUS307776



Tenure: Freehold



<sup>1