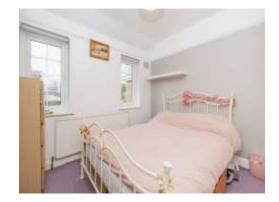

#### **Bedroom 1**

Window to front aspect and radiator.

#### Bedroom 2

Window to rear and side aspect, radiator.

#### Bedroom 3

Window to rear aspect, built in wardrobe and radiator.