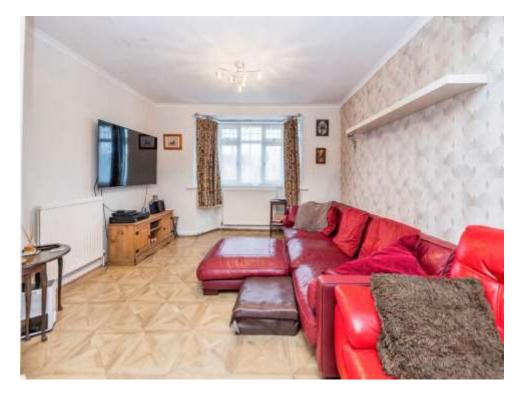

adiator.

#### Lounge

Window to front aspect, television point and radiator.

#### Kitchen

Window to rear and side aspect, wall and base units, electric oven and hob, plumbing for a washing machine and dishwasher, door to rear garden, work surfaces and a space for a fridge/freezer.

#### First Floor

### Landing

Window to front aspect and loft access.

#### **Bedroom 1**

Window to front aspect and radiator.

#### Bedroom 2

Window to rear and side aspect, radiator.

#### Bedroom 3

Window to rear aspect, built in wardrobe and radiator.

#### Cloakroom

Water closet and vanity unit.

### Outside

### Front

Side access to rear garden, access to garage and off road parking.

### Rear

Side access, patio, laid to lawn and composite decking.

## Outbuilding

Water supply and power.

















Residential Sales & Lettings | Mortgage Services | Conveyancing | Surveyors | Land & New Homes



#### TOTAL: 93.6 m2 (1,008 sq.ft.)

This floor plan is for illustrative purposes only. It is not drawn to scale. Any measurements, floor areas (including any total floor area), openings and orientation are approximate. No details are guaranteed, they cannot be relied upon for any purpose and they do not form part of any agreement. No liability is taken for any error, omission or misstatement. A party must rely upon its own inspection(s). Powered by www.focalagent.com

To view this property please contact Connells on

T 020 8950 4404 E bushey@connells.co.uk

86 High Street
BUSHEY WD23 3HD

EPC Rating: D

view this property online connells.co.uk/Property/BUS307776



Tenure: Freehold