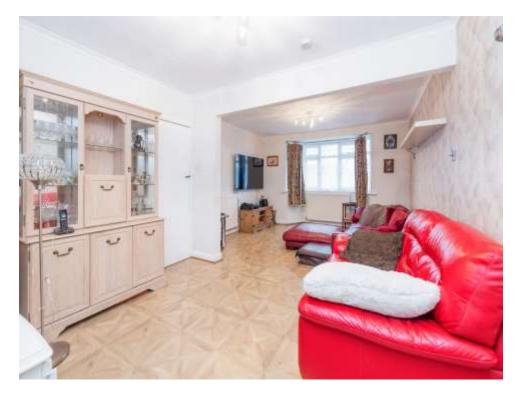

iator.

#### Lounge

Window to front aspect, television point and radiator.

#### Kitchen

Window to rear and side aspect, wall and base units, electric oven and hob, plumbing for a washing machine and dishwasher, door to rear garden, work surfaces and a space for a fridge/freezer.

#### First Floor

### Landing

Window to front aspect and loft access.

#### **Bedroom 1**

Window to front aspect and radiator.

#### Bedroom 2

Window to rear and side aspect, radiator.

#### Bedroom 3

Window to rear aspect, built in wardrobe and radiator.

#### Cloakroom

Water closet and vanity unit.

### Outside

### Front

Side access to rear garden, access to garage and off road parking.

### Rear

Side access, patio, laid to lawn and composite decking.

## Outbuilding

Water supply and power.

















Residential Sales & Lettings | Mortgage Services | Conveyancing | Surveyors | Land & New Homes



#### TOTAL: 93.6 m2 (1,008 sq.ft.)

This floor plan is for illustrative purposes only. It is not drawn to scale. Any measurements, floor areas (including any total floor area), openings and orientation are approximate. No details are guaranteed, they cannot be relied upon for any purpose and they do not form part of any agreement. No liability is taken for any error, omission or misstatement. A party must rely upon its own inspection(s). Powered by www.focalagent.com

To view this property please contact Connells on

T 020 8950 4404 E bushey@connells.co.uk

86 High Street
BUSHEY WD23 3HD

EPC Rating: D

view this property online connells.co.uk/Property/BUS307776



Tenure: Freehold