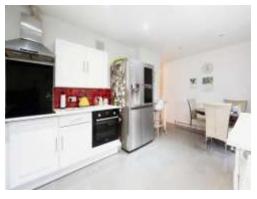

#### Kitchen

Window to rear and side aspect, wall and base units, electric oven and hob, plumbing for a washing machine and dishwasher, door to rear garden, work surfaces and a space for a fridge/freezer.