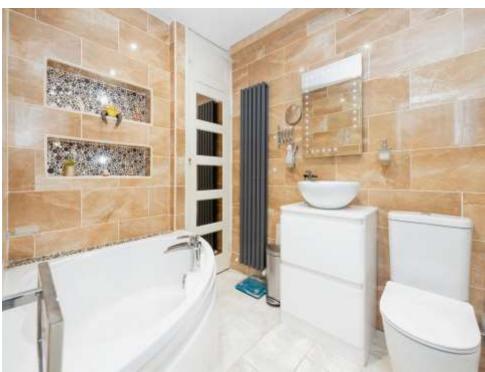

#### **Bathroom**

Window to rear aspect, bath with mixer taps, shower cubicle, water closet, vanity unit and heated towel rail.