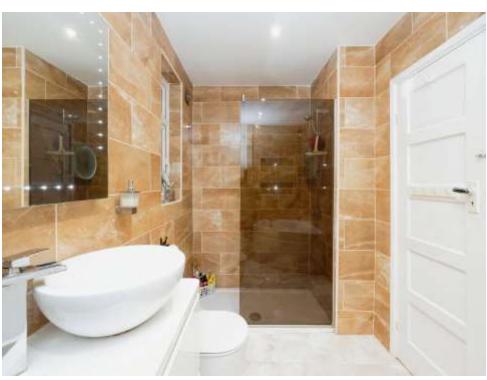

#### **Bathroom**

Window to rear aspect, bath with mixer taps, shower cubicle, water closet, vanity unit and heated towel rail.