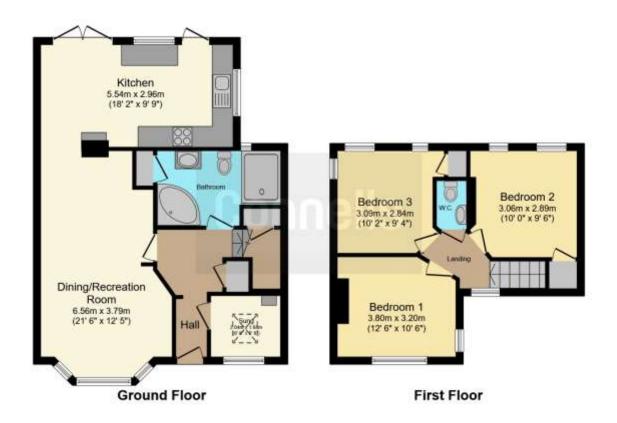

#### **Ground Floor**

#### **Entrance Hall**

Door to front aspect and radiator.

#### **Bathroom**

Window to rear aspect, bath with mixer taps, shower cubicle, water closet, vanity unit and heated towel rail.

#### Study

Window to front aspect and radiator.

#### Lounge

Window to front aspect, television point and radiator.

#### Kitchen

Window to rear and side aspect, wall and base units, electric oven and hob, plumbing for a washing machine and dishwasher, door to rear garden, work surfaces and a space for a fridge/freezer.

#### First Floor

### Landing

Window to front aspect and loft access.

#### **Bedroom 1**

Window to front aspect and radiator.

#### Bedroom 2

Window to rear and side aspect, radiator.

#### Bedroom 3

Window to rear aspect, built in wardrobe and radiator.

#### Cloakroom

Water closet and vanity unit.

#### TOTAL: 93.6 m2 (1,008 sq.ft.)

This floor plan is for illustrative purposes only. It is not drawn to scale. Any measurements, floor areas (including any total floor area), openings and orientation are approximate. No details are guaranteed, they cannot be relied upon for any purpose and they do not form part of any agreement. No liability is taken for any error, omission or misstatement. A party must rely upon its own inspection(s). Powered by www.focalagent.com