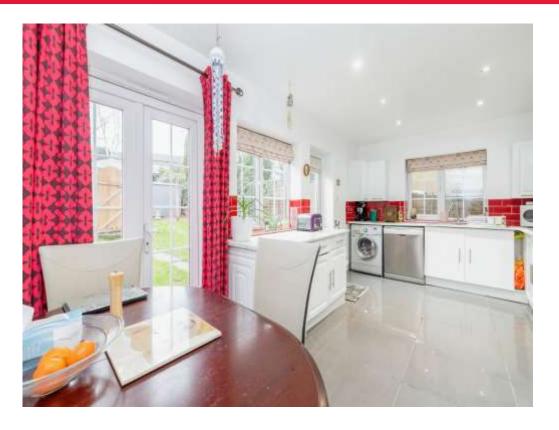

#### Kitchen

Window to rear and side aspect, wall and base units, electric oven and hob, plumbing for a washing machine and dishwasher, door to rear garden, work surfaces and a space for a fridge/freezer.