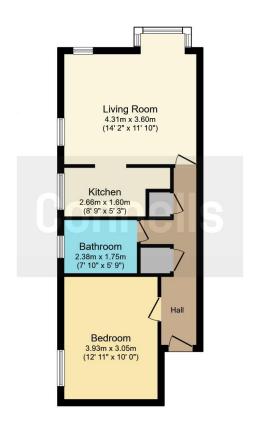

On entering the flat there is a communal entrance, entry phone system and lift to all floors. The benefits of this flat is you have your own entrance hall, good size living room, with an open arch through to fitted kitchen, good size bedroom with fitted wardrobes and storage heaters throughout.. For extra security there is a Residential Site Manager plus an emergency alarm pull to all rooms. As an added benefit there is the use of Development Facilities that includes guest suite, laundry room, a lovely communal garden to relax and enjoy along with residents parking, Viewing is highly recommended

#### **Entrance Hall**

Storage and airing cupboard.

## Lounge

Window to front and side aspect, television point and electric heater.

#### Kitchen

Window to side aspect, work surfaces, wall and base units, electric oven and hob, fridge/freezer, extractor fan, one bowl sink with drainer.

#### **Bedroom 1**

Window to side aspect, fitted wardrobe and television point,

#### Bathroom

Shower cubicle, water closet, heated towel rail, wash hand basin and tiled throughout.

#### TOTAL: 47.2 m<sup>2</sup> (508 sq.ft.)

This floor plan is for illustrative purposes only. It is not drawn to scale. Any measurements, floor areas (including any total floor area), openings and orientation are approximate. No details are guaranteed, they cannot be relied upon for any purpose and they do not form part of any agreement. No liability is taken for any error, omission or misstatement. A party must rely upon its own inspection(s). Powered by www.focalagent.com