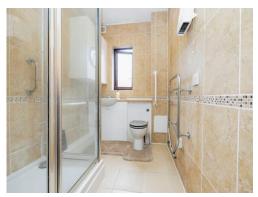

#### Bathroom

Shower cubicle, water closet, heated towel rail, wash hand basin and tiled throughout.