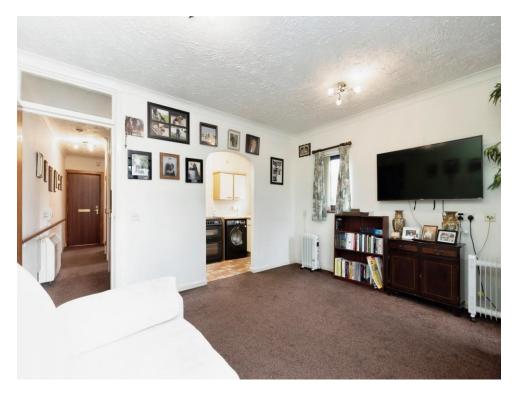

## Lounge

Window to front and side aspect, television point and electric heater.