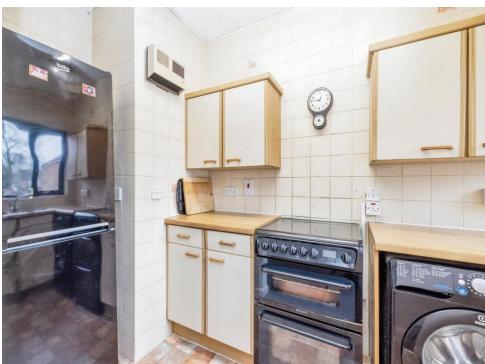

#### Kitchen

Window to side aspect, work surfaces, wall and base units, electric oven and hob, fridge/freezer, extractor fan, one bowl sink with drainer.