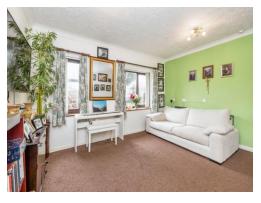

## Lounge

Window to front and side aspect, television point and electric heater.