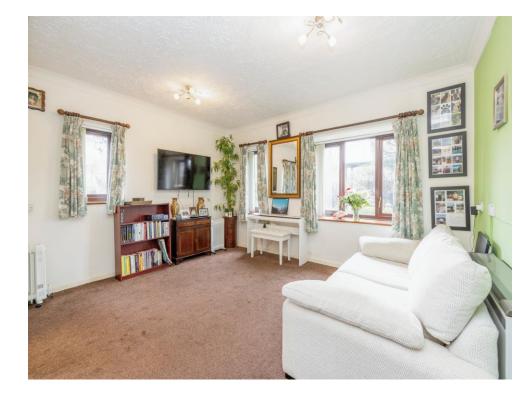

## Lounge

Window to front and side aspect, television point and electric heater.