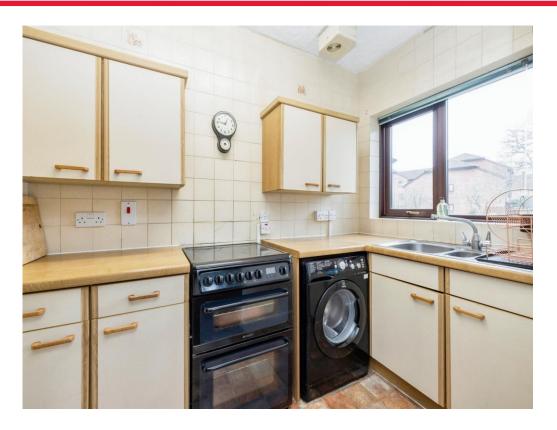

#### Kitchen

Window to side aspect, work surfaces, wall and base units, electric oven and hob, fridge/freezer, extractor fan, one bowl sink with drainer.