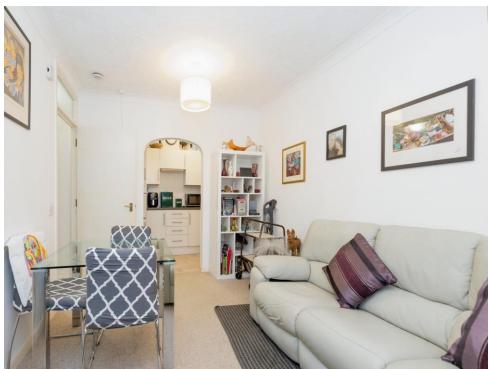

On entering the flat there is a communal entrance and entry phone system. The benefits of this flat is you have your own entrance hall, good size living room, with an open arch through to fitted kitchen, good size bedroom with fitted wardrobes and storage heaters throughout. For extra security there are emergency alarm pull to all rooms. As an added benefit the flat is conveniently located next to the Development facilities that include guest suite and laundry room, and has use of the lovely communal garden to relax and enjoy along with residents parking, Viewing is highly recommended.

#### Kitchen

10' 6" MAX x 5' 3" MAX ( 3.20m MAX x 1.60m MAX )

Work surfaces, wall and base units, electric oven and hob, fridge/freezer, extractor fan, one bowl sink with drainer.