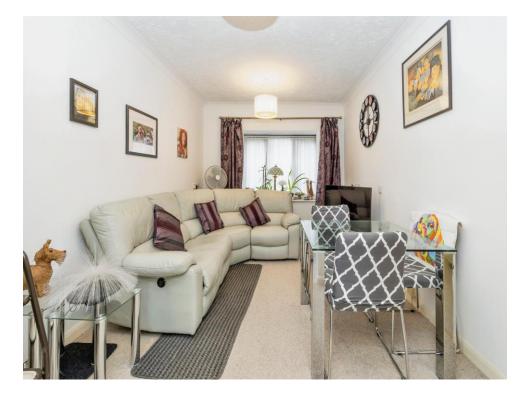

## Lounge

14' 5" x 10' 2" ( 4.39m x 3.10m )

Window to front aspect, television point and radiator.