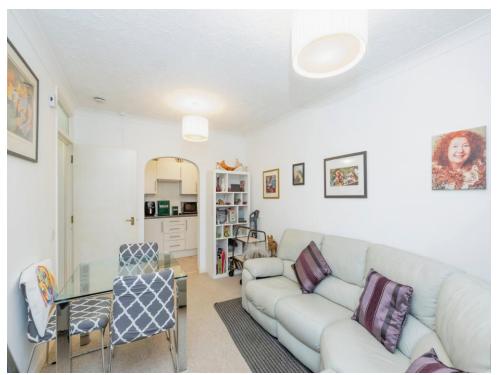

On entering the flat there is a communal entrance and entry phone system. The benefits of this flat is you have your own entrance hall, good size living room, with an open arch through to fitted kitchen, good size bedroom with fitted wardrobes and storage heaters throughout. For extra security there are emergency alarm pull to all rooms. As an added benefit the flat is conveniently located next to the Development facilities that include guest suite and laundry room, and has use of the lovely communal garden to relax and enjoy along with residents parking, Viewing is highly recommended.

#### Kitchen

10' 6" MAX x 5' 3" MAX ( 3.20m MAX x 1.60m MAX )

Work surfaces, wall and base units, electric oven and hob, fridge/freezer, extractor fan, one bowl sink with drainer.