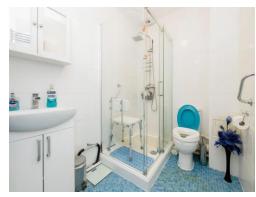

### **Bathroom**

Shower cubicle, water closet, heated towel rail, wash hand basin and tiled throughout.