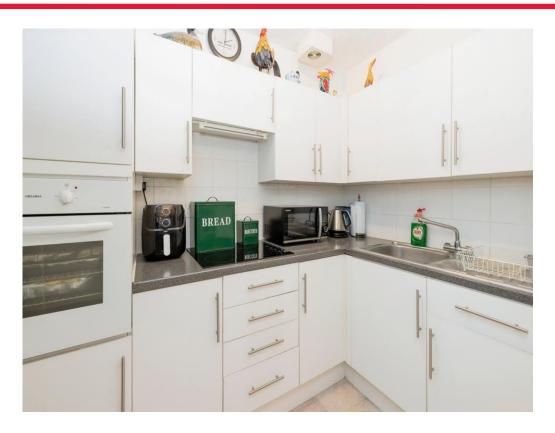

#### Kitchen

10' 6" MAX x 5' 3" MAX ( 3.20m MAX x 1.60m MAX )

Work surfaces, wall and base units, electric oven and hob, fridge/freezer, extractor fan, one bowl sink with drainer.