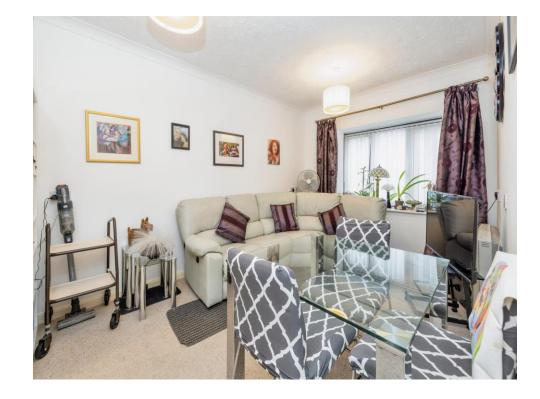

On entering the flat there is a communal entrance and entry phone system. The benefits of this flat is you have your own entrance hall, good size living room, with an open arch through to fitted kitchen, good size bedroom with fitted wardrobes and storage heaters throughout. For extra security there are emergency alarm pull to all rooms. As an added benefit the flat is conveniently located next to the Development facilities that include guest suite and laundry room, and has use of the lovely communal garden to relax and enjoy along with residents parking, Viewing is highly recommended.

## Lounge

14' 5" x 10' 2" ( 4.39m x 3.10m )

Window to front aspect, television point and radiator.