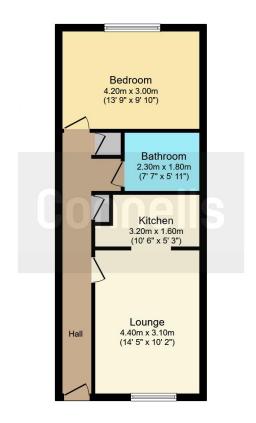

## **Entrance Hall**

Two storage cupboards.

## Lounge

14' 5" x 10' 2" ( 4.39m x 3.10m )

Window to front aspect, television point and radiator.

#### Kitchen

10' 6" MAX x 5' 3" MAX ( 3.20m MAX x 1.60m MAX )

Work surfaces, wall and base units, electric oven and hob, fridge/freezer, extractor fan, one bowl sink with drainer.

#### **Bedroom 1**

13' 9" x 9' 10" ( 4.19m x 3.00m )

Window to rear aspect, fitted wardrobe and radiator.

### **Bathroom**

Shower cubicle, water closet, heated towel rail, wash hand basin and tiled throughout.

#### TOTAL: 46.6 m<sup>2</sup> (502 sq.ft.)

This floor plan is for illustrative purposes only. It is not drawn to scale. Any measurements, floor areas (including any total floor area), openings and orientation are approximate. No details are guaranteed, they cannot be relied upon for any purpose and they do not form part of any agreement. No liability is taken for any error, omission or misstatement. A party must rely upon its own inspection(s). Powered by www.focalagent.com