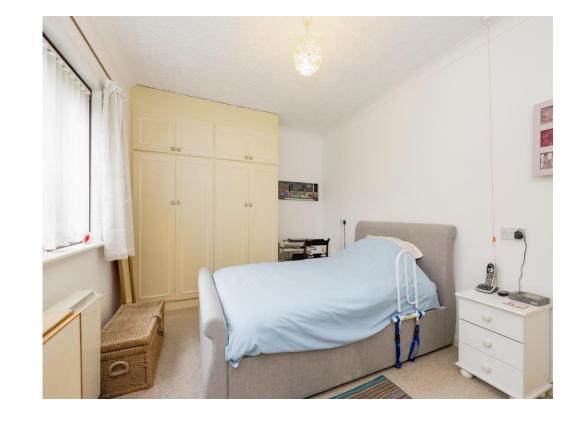

#### **Bedroom 1**

13' 9" x 9' 10" ( 4.19m x 3.00m )

Window to rear aspect, fitted wardrobe and radiator.