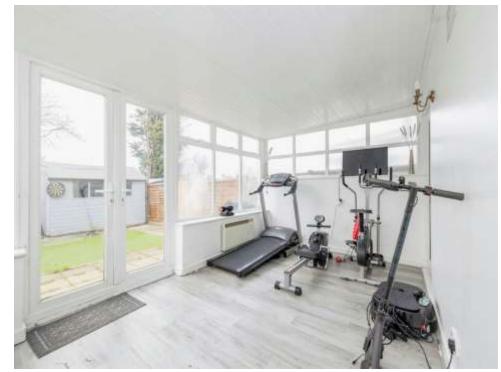

## Conservatory

14' 10" x 14' 3" ( 4.52m x 4.34m )

Window to rear and side aspect.