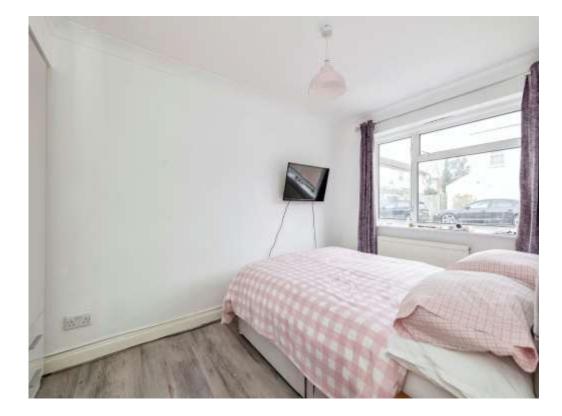

## **Bedroom 1**

13' 4" INTO WARDROBE x 8' 7" MAX ( 4.06m INTO WARDROBE x 2.62m MAX ) Window to rear aspect and radiator.

## Bedroom 2

10' MAX x 10' 3" MAX ( 3.05m MAX x 3.12m MAX )

Window to rear aspect and radiator.

## Bedroom 3

8' 8" x 8' 4" ( 2.64m x 2.54m )

Window to front aspect and radiator.