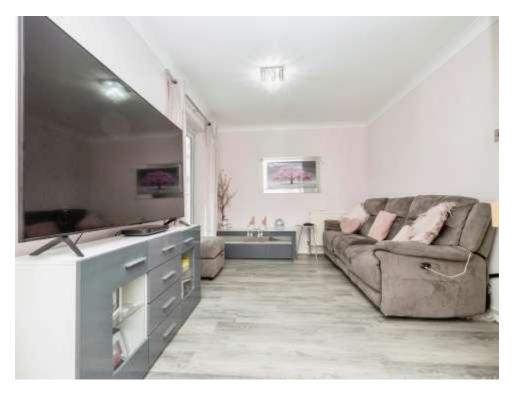

#### Lounge

18' 10" MAX x 10' MAX ( 5.74m MAX x 3.05m MAX )

Door to conservatory.