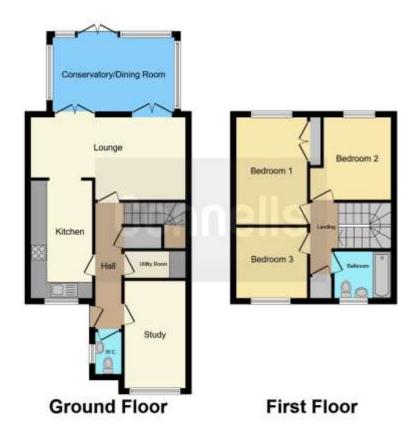

#### **Ground Floor**

## **Entrance Hall**

Door to side aspect and under stair storage.

#### Cloakroom

Window to side aspect, water closet and wash hand basin.

### **Utility Room**

7' 7" x 3' 7" ( 2.31m x 1.09m )

Washing machine and dryer.

#### Kitchen

14' 2" x 7' 2" ( 4.32m x 2.18m )

Window to front aspect, wall and base units, gas hob, electric oven, cooker-hood, one and a half bowl sink with drainer, dishwasher, fridge/freezer and radiator.

#### Lounge

18' 10" MAX x 10' MAX ( 5.74m MAX x 3.05m MAX )

Door to conservatory.

# **Bedroom 4/Second Reception**

10' 11" x 7' 5" ( 3.33m x 2.26m )

Window to front aspect and radiator.

## Conservatory

14' 10" x 14' 3" ( 4.52m x 4.34m )

Window to rear and side aspect.

#### First Floor

## Landing

Storage cupboard.

## **Bedroom 1**

13' 4" INTO WARDROBE x 8' 7" MAX ( 4.06m INTO WARDROBE x 2.62m MAX ) Window to rear aspect and radiator.

## Bedroom 2

10' MAX x 10' 3" MAX ( 3.05m MAX x 3.12m MAX )

Window to rear aspect and radiator.

## Bedroom 3

8' 8" x 8' 4" ( 2.64m x 2.54m )

Window to front aspect and radiator.

## **Bathroom**

Window to front aspect, bath with mixer taps, heated towel rail, vanity unit, water closet and tiling.