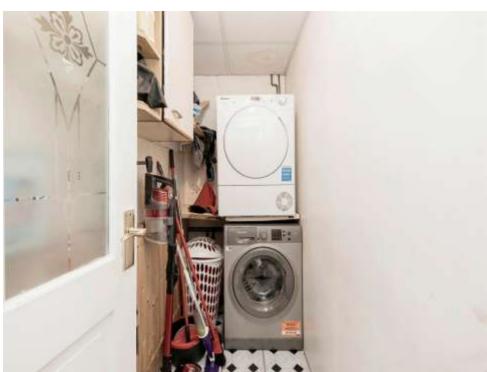

### **Utility Room**

7' 7" x 3' 7" ( 2.31m x 1.09m )

Washing machine and dryer.