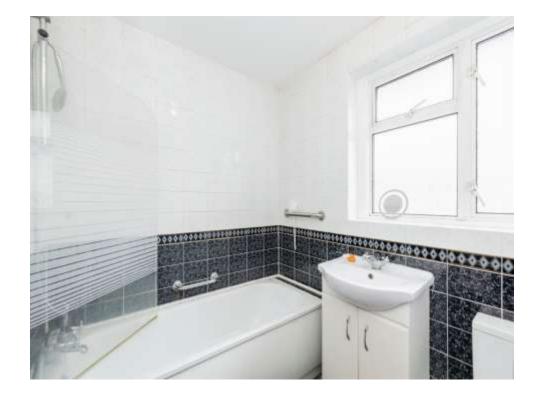

## **Bathroom**

Window to front aspect, bath with mixer taps, heated towel rail, vanity unit, water closet and tiling.