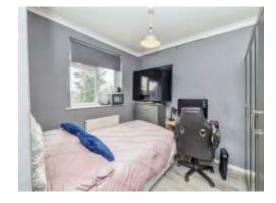

## **Bedroom 1**

13' 4" INTO WARDROBE x 8' 7" MAX ( 4.06m INTO WARDROBE x 2.62m MAX ) Window to rear aspect and radiator.

## Bedroom 2

10' MAX x 10' 3" MAX ( 3.05m MAX x 3.12m MAX )

Window to rear aspect and radiator.

## Bedroom 3

8' 8" x 8' 4" ( 2.64m x 2.54m )

Window to front aspect and radiator.