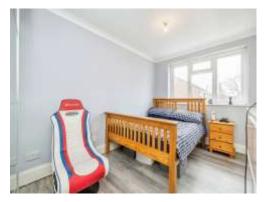

## **Bedroom 1**

13' 4" INTO WARDROBE x 8' 7" MAX ( 4.06m INTO WARDROBE x 2.62m MAX ) Window to rear aspect and radiator.

## Bedroom 2

10' MAX x 10' 3" MAX ( 3.05m MAX x 3.12m MAX )

Window to rear aspect and radiator.

## Bedroom 3

8' 8" x 8' 4" ( 2.64m x 2.54m )

Window to front aspect and radiator.