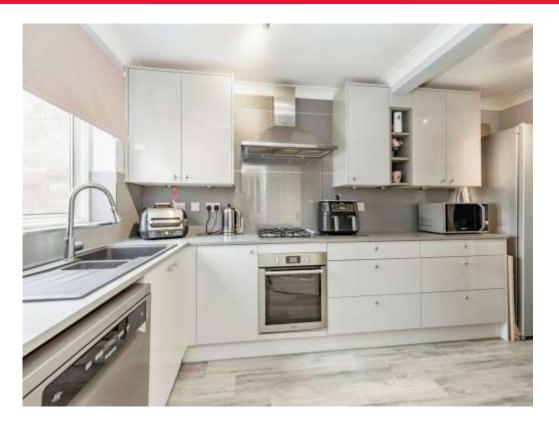

#### Kitchen

14' 2" x 7' 2" ( 4.32m x 2.18m )

Window to front aspect, wall and base units, gas hob, electric oven, cooker-hood, one and a half bowl sink with drainer, dishwasher, fridge/freezer and radiator.