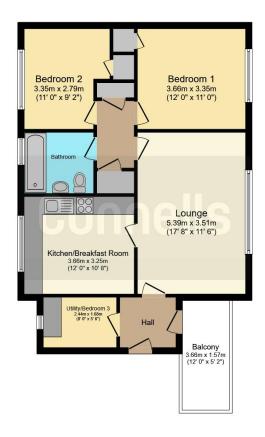

#### **Entrance Hall**

Door to front aspect, door to balcony, door to utility/bedroom 3.

## **Utility/Bedroom 3**

8' x 5' 6" ( 2.44m x 1.68m ) Window to side aspect

#### Lounge

17' 8" x 11' 6" (5.38m x 3.51m)

Window to front aspect, radiator, television point, carpeted throughout.

#### Kitchen

12' x 10' 8" ( 3.66m x 3.25m )

Window to rear aspect, wall and base units, work surfaces, 1.5 bowl sink and drainer, electric oven, electric hob, washing machine, dishwasher, space for fridge/freezer and boiler.

#### **Bedroom One**

12' x 11' (3.66m x 3.35m)

Window to front aspect, radiator, built in wardrobe, carpeted throughout.

#### **Bedroom Two**

11' x 9' 2" ( 3.35m x 2.79m )

Window to rear aspect, built in wardrobe, radiator, carpeted throughout.

### **Family Bathroom**

Window to rear aspect, bath and mixer taps, water closet, vanity unit, heated towel rail, tiled.

# **Balcony**

Access off entrance hall, seating area.

Residential Sales & Lettings | Mortgage Services | Conveyancing | Surveyors | Land & New Homes

TOTAL: 72.9 sq.m. (785 sq.ft.)

This floor plan is for illustrative purposes only. It is not drawn to scale. Any measurements, floor areas (including any total floor area), openings and orientation are approximate. No details are guaranteed, they cannot be relied upon for any purpose and they do not form part of any agreement. No liability is taken for any error, omission or misstatement. A party must rely upon its own inspection(s). Powered by www.focalagent.com