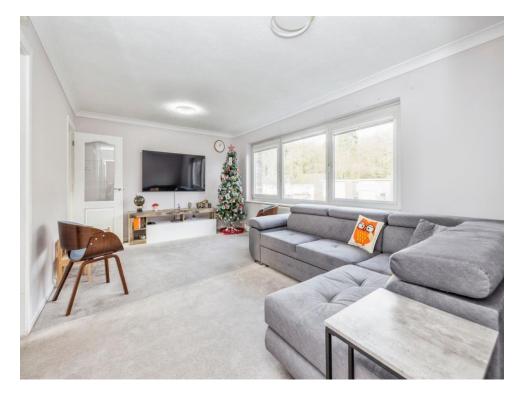

#### Lounge

17' 8" x 11' 6" (5.38m x 3.51m)

Window to front aspect, radiator, television point, carpeted throughout.