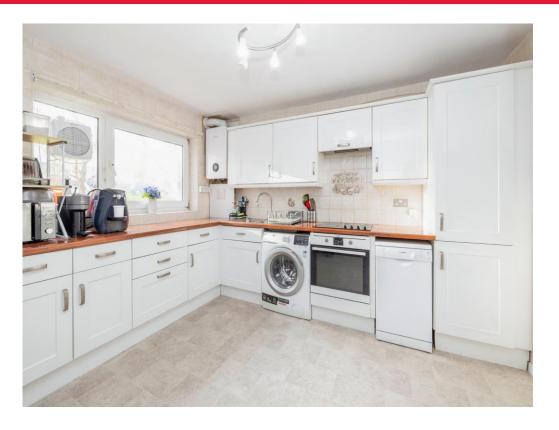

#### Kitchen

12' x 10' 8" ( 3.66m x 3.25m )

Window to rear aspect, wall and base units, work surfaces, 1.5 bowl sink and drainer, electric oven, electric hob, washing machine, dishwasher, space for fridge/freezer and boiler.