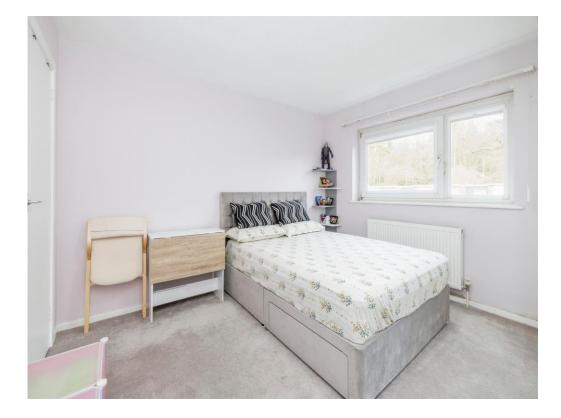

#### **Bedroom One**

12' x 11' (3.66m x 3.35m)

Window to front aspect, radiator, built in wardrobe, carpeted throughout.

#### **Bedroom Two**

11' x 9' 2" ( 3.35m x 2.79m )

Window to rear aspect, built in wardrobe, radiator, carpeted throughout.