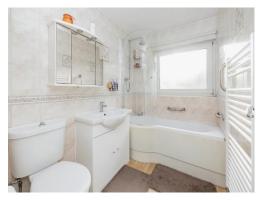

### **Family Bathroom**

Window to rear aspect, bath and mixer taps, water closet, vanity unit, heated towel rail, tiled.