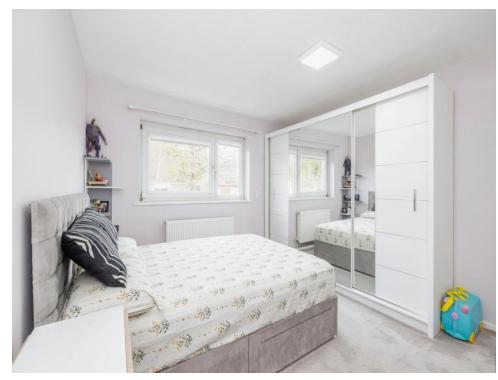

#### **Bedroom One**

12' x 11' (3.66m x 3.35m)

Window to front aspect, radiator, built in wardrobe, carpeted throughout.

#### **Bedroom Two**

11' x 9' 2" ( 3.35m x 2.79m )

Window to rear aspect, built in wardrobe, radiator, carpeted throughout.