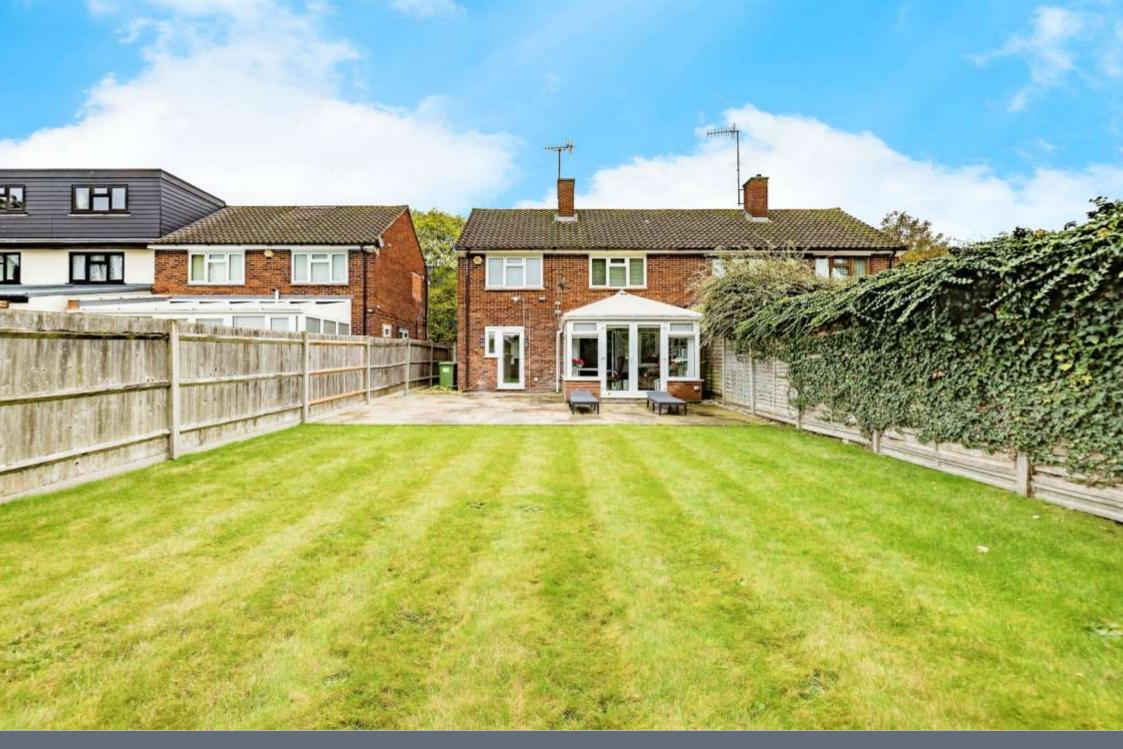

Outside the home there is a large rear garden, which comprises of patio and laid to lawn. Making it the perfect space for outdoor dining and entertainment. To the front of the home there is a paved driveway suitable for approximately three/four vehicles,

### Rear Garden

Patio and laid to lawn, side access.

Residential Sales & Lettings | Mortgage Services | Conveyancing | Surveyors | Land & New Homes