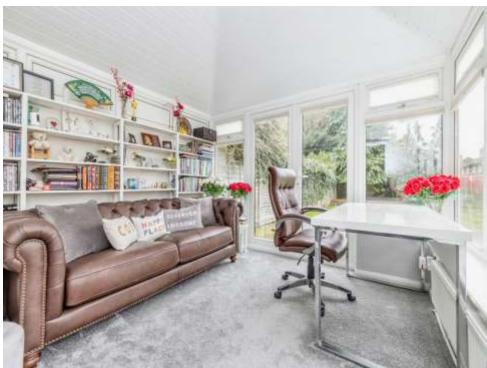

## Conservatory

10' 11" x 10' 9" ( 3.33m x 3.28m )

Door to garden, windows to rear aspect, windows to side aspect, radiator.