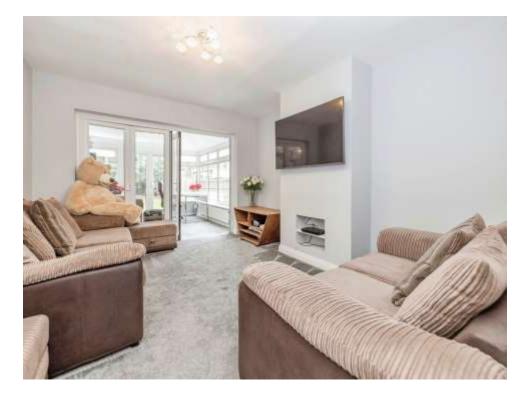

### Lounge

13' 10" x 11' 11" ( 4.22m x 3.63m )

radiator, Television point, door conservatory.

## Conservatory

10' 11" x 10' 9" ( 3.33m x 3.28m )

Door to garden, windows to rear aspect, windows to side aspect, radiator.