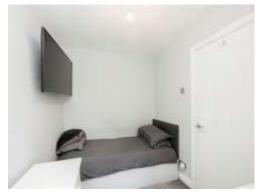

## **Bedroom 1**

13' 5" x 10' 5" ( 4.09m x 3.17m )

Window to rear aspect, fitted wardrobe, radiator.

## Bedroom 2

13' 4" into wardrobe x 10' 5" max ( 4.06m into wardrobe x 3.17m max )

Window to rear aspect, built in wardrobe, radiator, television point.

### Bedroom 3

9' 10" x 6' 11" ( 3.00m x 2.11m )

Window to front aspect, fitted wardrobe, radiator, television point.