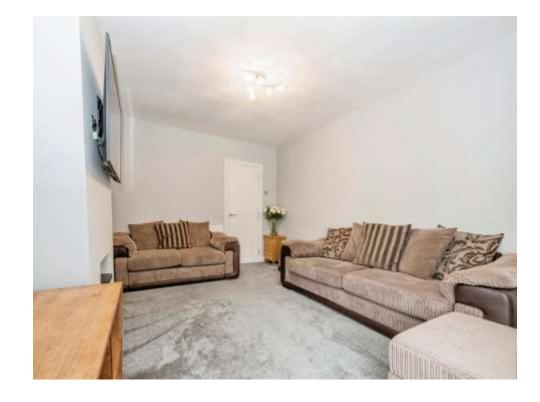

### Lounge

13' 10" x 11' 11" ( 4.22m x 3.63m )

radiator, Television point, door conservatory.