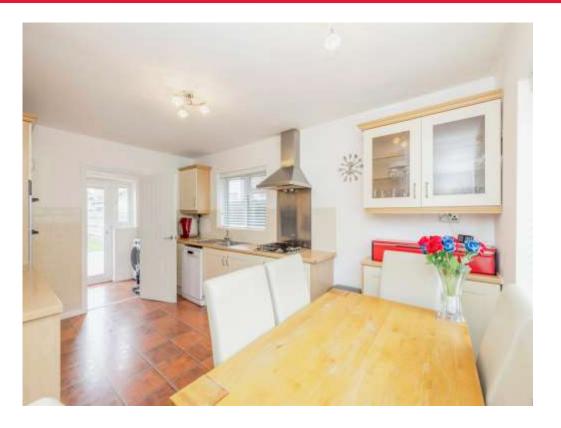

#### Kitchen

15' 6" x 10' (4.72m x 3.05m)

Window to front aspect, window to side aspect, fitted kitchen with wall and base units, one bowl sink, electric oven, gas hob, dishwasher.