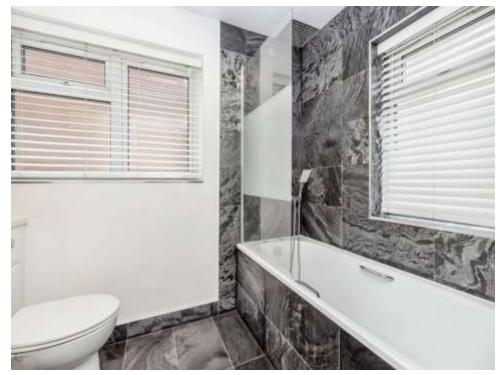

### **Bathroom**

Window to front aspect, window to side aspect, vanity unit with wash hand basin, bath with mixer taps, WC, heated towel rail.