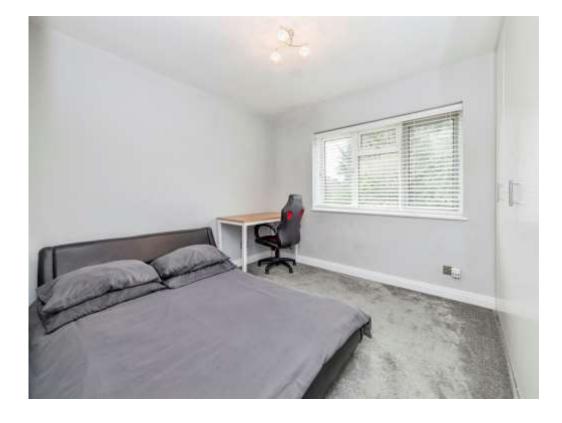

## **Bedroom 1**

13' 5" x 10' 5" ( 4.09m x 3.17m )

Window to rear aspect, fitted wardrobe, radiator.

## Bedroom 2

13' 4" into wardrobe x 10' 5" max ( 4.06m into wardrobe x 3.17m max )

Window to rear aspect, built in wardrobe, radiator, television point.

### Bedroom 3

9' 10" x 6' 11" ( 3.00m x 2.11m )

Window to front aspect, fitted wardrobe, radiator, television point.