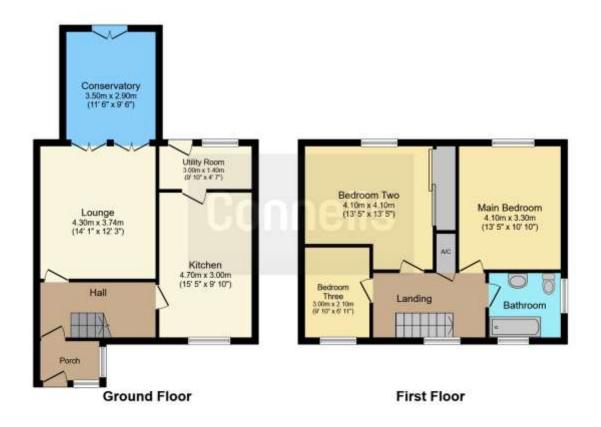

Upon entering the home on the ground floor you're welcomed through the entrance porch into the hallway. As you continue through there is a kitchen, a lounge, conservatory and utility room, an ideal layout for a family home. On the first floor there are three well proportioned bedrooms and a bathroom.

#### **Entrance Porch**

Door to front aspect, window to front aspect, window to side aspect, radiator.

#### **Entrance Hall**

Understairs storage cupboard, radiator.

### Lounge

13' 10" x 11' 11" ( 4.22m x 3.63m )

radiator, Television point, door conservatory.

#### Kitchen

15' 6" x 10' (4.72m x 3.05m)

Window to front aspect, window to side aspect, fitted kitchen with wall and base units, one bowl sink, electric oven, gas hob, dishwasher.

## **Utility Room**

9' 11" x 4' 4" ( 3.02m x 1.32m )

Door to garden, window to rear aspect, washing machine, ridge/freezer, dishwasher.

## Conservatory

10' 11" x 10' 9" ( 3.33m x 3.28m )

Door to garden, windows to rear aspect, windows to side aspect, radiator.

## First Floor Landing

Window to front aspect.

## **Bedroom 1**

13' 5" x 10' 5" ( 4.09m x 3.17m )

Window to rear aspect, fitted wardrobe, radiator.

## Bedroom 2

13' 4" into wardrobe x 10' 5" max ( 4.06m into wardrobe x 3.17m max )

Window to rear aspect, built in wardrobe, radiator, television point.

### Bedroom 3

9' 10" x 6' 11" ( 3.00m x 2.11m )

Window to front aspect, fitted wardrobe, radiator, television point.

### **Bathroom**

Window to front aspect, window to side aspect, vanity unit with wash hand basin, bath with mixer taps, WC, heated towel rail.

#### TOTAL: 107.1 m2 (1,153 sq.ft.)

This floor plan is for illustrative purposes only. It is not drawn to scale. Any measurements, floor areas (including any total floor area), openings and orientation are approximate. No details are guaranteed, they cannot be relied upon for any purpose and they do not form part of any agreement. No liability is taken for any error, omission or misstatement. A party must rely upon its own inspection(s). Powered by www.focalagent.com