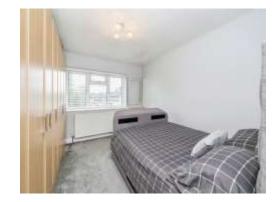

## **Bedroom 1**

13' 5" x 10' 5" ( 4.09m x 3.17m )

Window to rear aspect, fitted wardrobe, radiator.

## Bedroom 2

13' 4" into wardrobe x 10' 5" max ( 4.06m into wardrobe x 3.17m max )

Window to rear aspect, built in wardrobe, radiator, television point.

### Bedroom 3

9' 10" x 6' 11" ( 3.00m x 2.11m )

Window to front aspect, fitted wardrobe, radiator, television point.