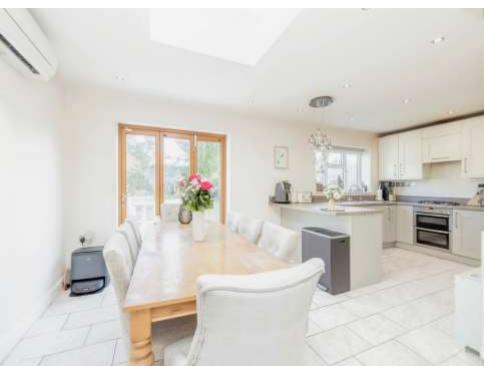

### Kitchen/Diner

21' 9" x 16' 10" ( 6.63m x 5.13m )

Window to rear aspect, doors to rear garden, fitted kitchen with wall and base units, work surfaces, one and a half bowl sink with drainer, double oven, gas hob, dishwasher, washing machine, two fridge freezers, water softener, air conditioning.