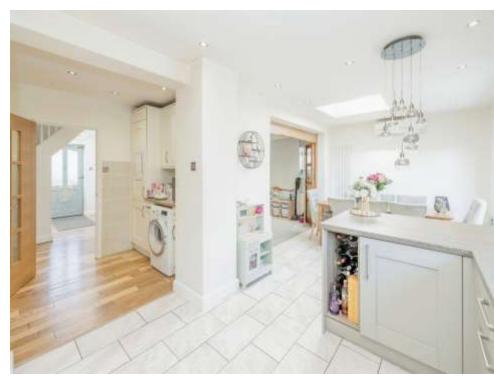

### Kitchen/Diner

21' 9" x 16' 10" ( 6.63m x 5.13m )

Window to rear aspect, doors to rear garden, fitted kitchen with wall and base units, work surfaces, one and a half bowl sink with drainer, double oven, gas hob, dishwasher, washing machine, two fridge freezers, water softener, air conditioning.