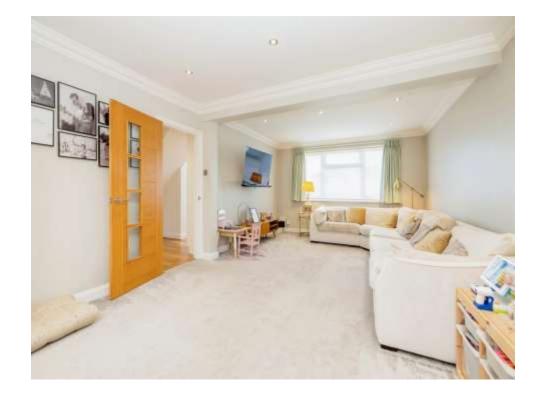

### Lounge

20' 4" x 12' 3" ( 6.20m x 3.73m )

Window to front aspect, window to side aspect, radiator.