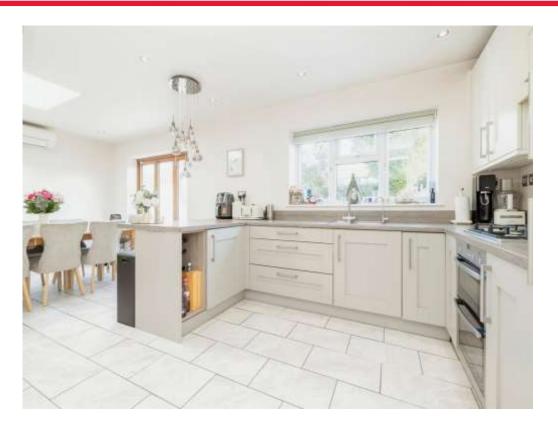

### Kitchen/Diner

21' 9" x 16' 10" ( 6.63m x 5.13m )

Window to rear aspect, doors to rear garden, fitted kitchen with wall and base units, work surfaces, one and a half bowl sink with drainer, double oven, gas hob, dishwasher, washing machine, two fridge freezers, water softener, air conditioning.