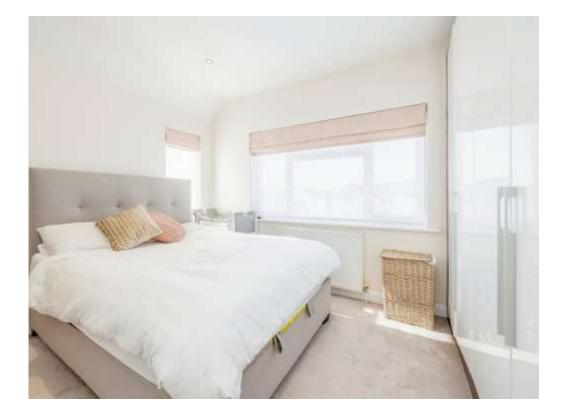

#### **Bedroom 1**

10' 5" into wardrobe x 10' 4" ( 3.17m into wardrobe x 3.15m )

Window to front aspect, fitted wardrobe, radiator.

## Bedroom 2

10' 8" x 9' 4" ( 3.25m x 2.84m )

Window to rear aspect, window to side aspect, radiator.

## Bedroom 3

9' 7" x 6' 5" ( 2.92m x 1.96m )

Window to rear aspect, radiator.