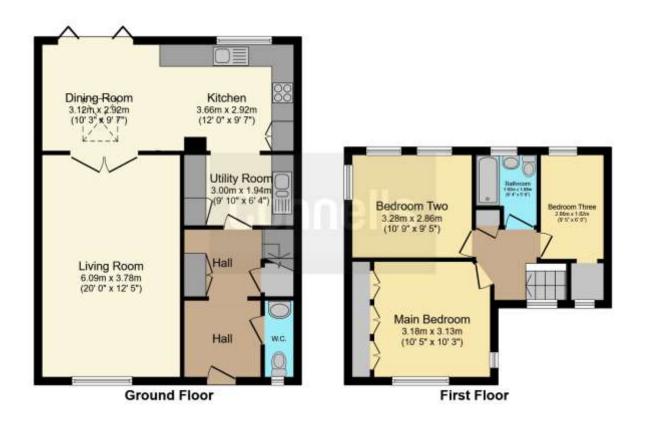

### **Entrance Porch**

Door to front aspect, window to front aspect,

### **Entrance Hall**

Stairs to first floor, storage cupboard, radiator.

#### Cloakroom

Vanity unit with wash hand basin, WC, tiled, heated towel rail.

### Lounge

20' 4" x 12' 3" ( 6.20m x 3.73m )

Window to front aspect, window to side aspect, radiator.

### Kitchen/Diner

21' 9" x 16' 10" ( 6.63m x 5.13m )

Window to rear aspect, doors to rear garden, fitted kitchen with wall and base units, work surfaces, one and a half bowl sink with drainer, double oven, gas hob, dishwasher, washing machine, two fridge freezers, water softener, air conditioning.

### **First Floor Landing**

Window to front aspect, air conditioning, airing cupboard with combination boiler, aircon.

#### **Bedroom 1**

10' 5" into wardrobe x 10' 4" ( 3.17m into wardrobe x 3.15m )

Window to front aspect, fitted wardrobe, radiator.

## Bedroom 2

10' 8" x 9' 4" ( 3.25m x 2.84m )

Window to rear aspect, window to side aspect, radiator.

## Bedroom 3

9' 7" x 6' 5" ( 2.92m x 1.96m )

Window to rear aspect, radiator.

## **Bathroom**

Window to rear aspect, bath with mixer taps, wash hand basin, WC, heated towel rail, tiled.

#### TOTAL: 98.0 m2 (1,055 sq.ft.)

This floor plan is for illustrative purposes only. It is not drawn to scale. Any measurements, floor areas (including any total floor area), openings and orientation are approximate. No details are guaranteed, they cannot be relied upon for any purpose and they do not form part of any agreement. No liability is taken for any error, omission or misstatement. A party must rely upon its own inspection(s). Powered by www.focalagent.com