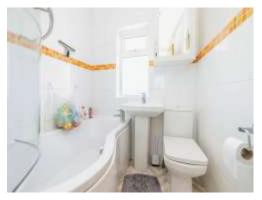

## **Bathroom**

Window to rear aspect, bath with mixer taps, wash hand basin, WC, heated towel rail, tiled.