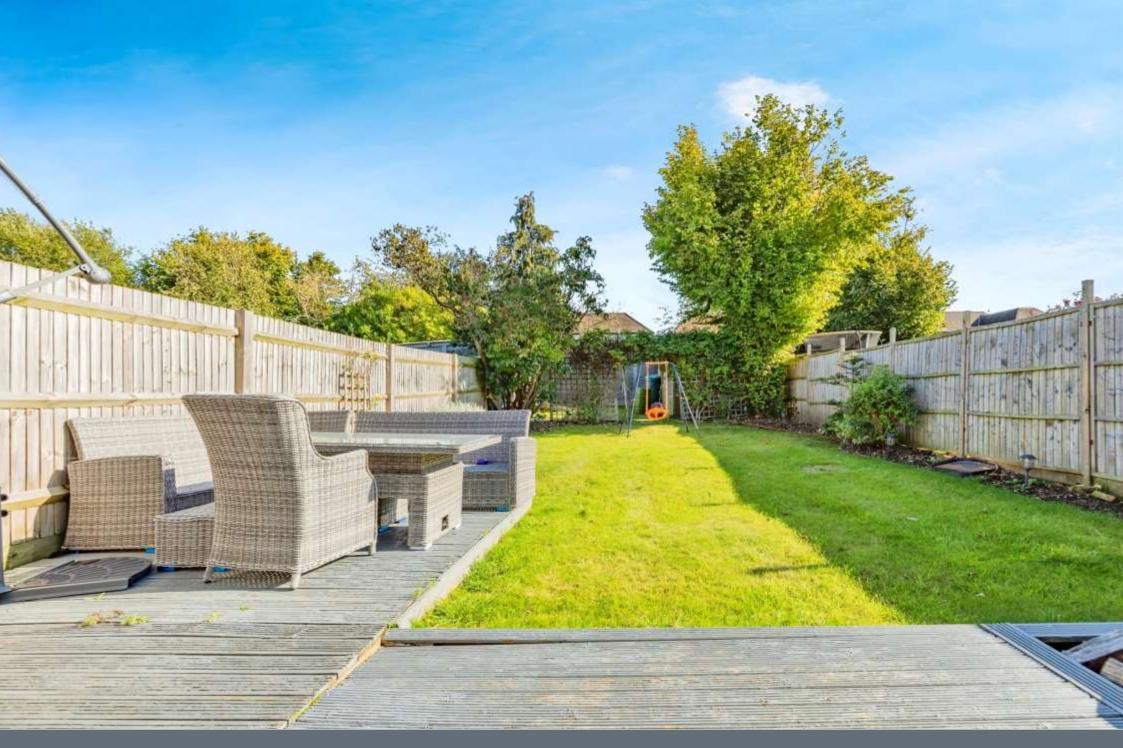

Outside the home there is a large rear garden, which comprises of decking and laid to lawn. Making it the perfect space for outdoor dining and entertainment.

To the front of the home there is a paved driveway suitable for approximately two vehicles, there is also non-restricted on street parking for guests and visitors.

## Rear Garden

Decking and laid to lawn.

Residential Sales & Lettings | Mortgage Services | Conveyancing | Surveyors | Land & New Homes