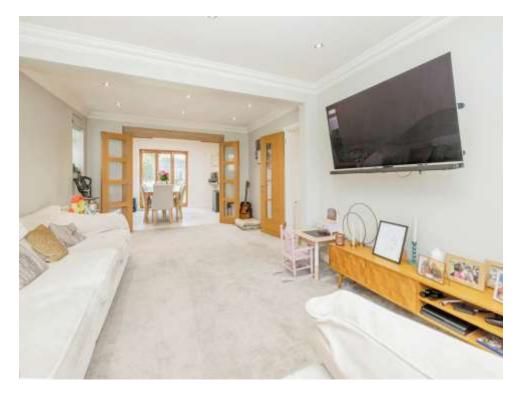

### Lounge

20' 4" x 12' 3" ( 6.20m x 3.73m )

Window to front aspect, window to side aspect, radiator.