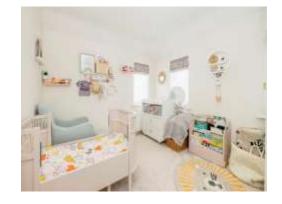

#### **Bedroom 1**

10' 5" into wardrobe x 10' 4" ( 3.17m into wardrobe x 3.15m )

Window to front aspect, fitted wardrobe, radiator.

## Bedroom 2

10' 8" x 9' 4" ( 3.25m x 2.84m )

Window to rear aspect, window to side aspect, radiator.

## Bedroom 3

9' 7" x 6' 5" ( 2.92m x 1.96m )

Window to rear aspect, radiator.