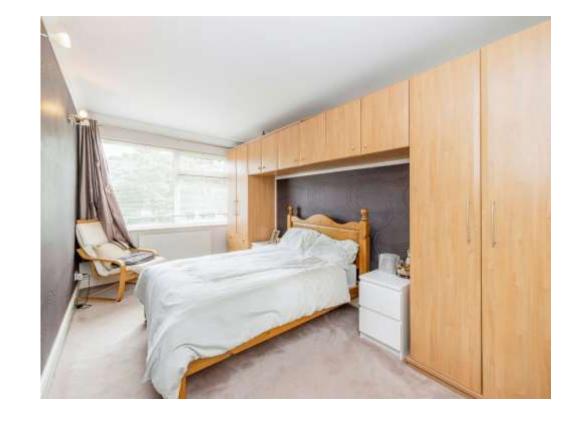

### **Bedroom 1**

16' 2" x 9' INTO WARDROBE ( 4.93m x 2.74m INTO WARDROBE )

Window to front aspect, radiator and built in wardrobe.

#### Bedroom 2

11' 11" x 10' 4" ( 3.63m x 3.15m )

Window to front aspect, radiator and built in wardrobe.