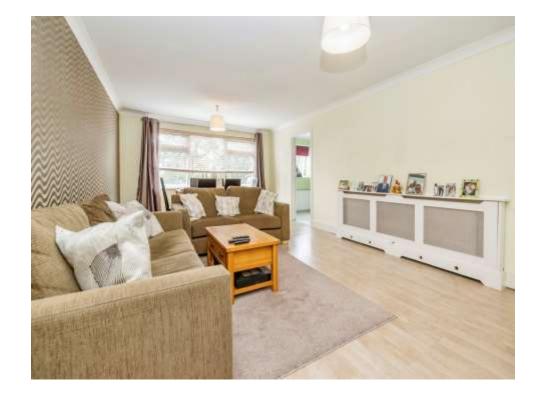

## Lounge

12' 8" x 19' 9" ( 3.86m x 6.02m )

Window to rear, radiator and television point.