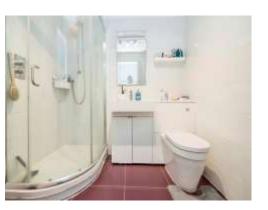

#### **Shower Room**

Shower cubicle, wash hand basin, water closet, partially tiled, heated towel rail and extractor fan.