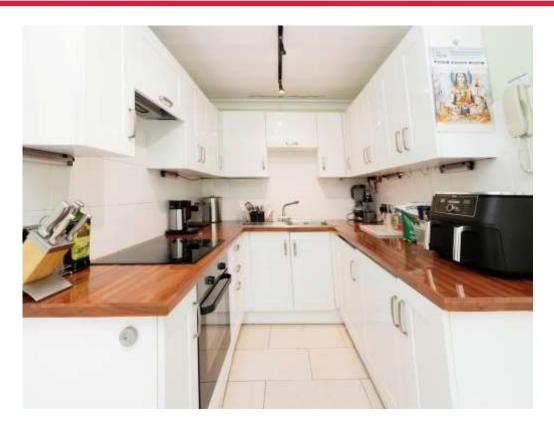

### Kitchen

13' 9" x 6' 11" ( 4.19m x 2.11m )

Window to rear aspect, wall and base units,

dishwasher, fridge/freezer, electric hob and oven, cooker-hood, one bowl sink with drainer, built in utility cupboard which includes washing machine and boiler house,