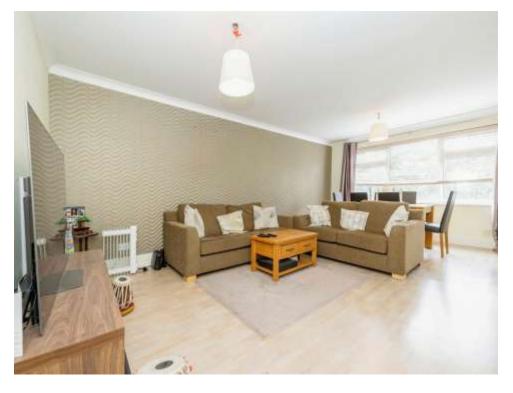

## Lounge

12' 8" x 19' 9" ( 3.86m x 6.02m )

Window to rear, radiator and television point.