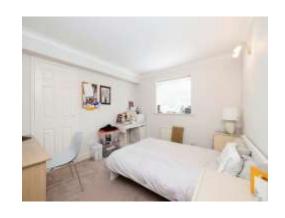

### **Bedroom 1**

16' 2" x 9' INTO WARDROBE ( 4.93m x 2.74m INTO WARDROBE )

Window to front aspect, radiator and built in wardrobe.

#### Bedroom 2

11' 11" x 10' 4" ( 3.63m x 3.15m )

Window to front aspect, radiator and built in wardrobe.