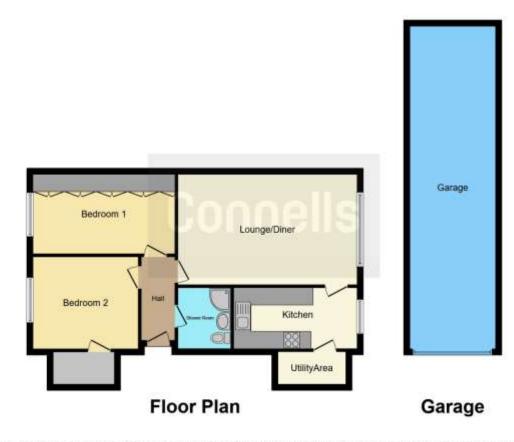

### **Entrance Hall**

Door to front aspect and radiator.

## Lounge

12' 8" x 19' 9" ( 3.86m x 6.02m )

Window to rear, radiator and television point.

### Kitchen

13' 9" x 6' 11" ( 4.19m x 2.11m )

Window to rear aspect, wall and base units,

dishwasher, fridge/freezer, electric hob and oven, cooker-hood, one bowl sink with drainer, built in utility cupboard which includes washing machine and boiler house,

### **Bedroom 1**

16' 2" x 9' INTO WARDROBE ( 4.93m x 2.74m INTO WARDROBE )

Window to front aspect, radiator and built in wardrobe.

#### Bedroom 2

11' 11" x 10' 4" ( 3.63m x 3.15m )

Window to front aspect, radiator and built in wardrobe.

#### **Shower Room**

Shower cubicle, wash hand basin, water closet, partially tiled, heated towel rail and extractor fan.

### **Double Garage**

36' 9" x 9' 9" ( 11.20m x 2.97m )

Garage in block, up and over doors, light and power.

Residential Sales & Lettings | Mortgage Services | Conveyancing | Surveyors | Land & New Homes