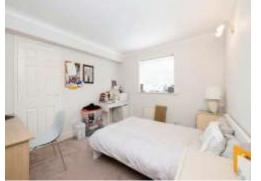

#### Bedroom 1

16' 2" x 9' INTO WARDROBE ( 4.93m x 2.74m INTO WARDROBE )

Window to front aspect, radiator and built in wardrobe.

#### Bedroom 2

11' 11" x 10' 4" ( 3.63m x 3.15m )

Window to front aspect, radiator and built in wardrobe.