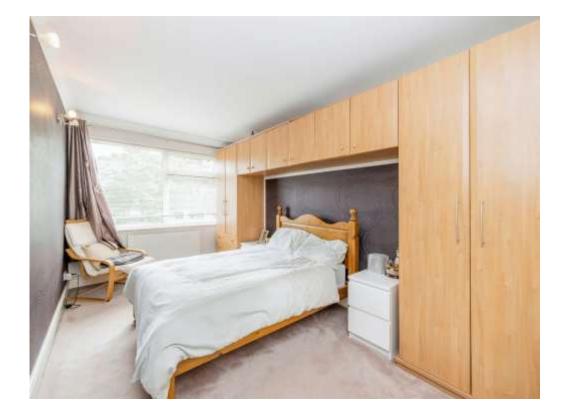

#### Bedroom 1

16' 2" x 9' INTO WARDROBE ( 4.93m x 2.74m INTO WARDROBE )

Window to front aspect, radiator and built in wardrobe.

#### Bedroom 2

11' 11" x 10' 4" ( 3.63m x 3.15m )

Window to front aspect, radiator and built in wardrobe.