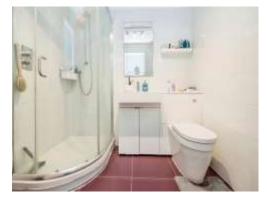

#### **Shower Room**

Shower cubicle, wash hand basin, water closet, partially tiled, heated towel rail and extractor fan.