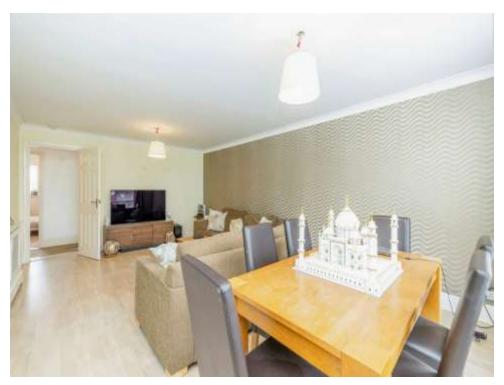

#### Lounge

12' 8" x 19' 9" ( 3.86m x 6.02m ) Window to rear, radiator and television point.