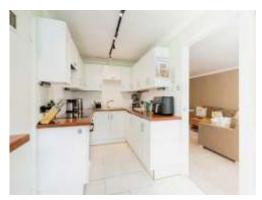

#### Kitchen

13' 9" x 6' 11" ( 4.19m x 2.11m )

Window to rear aspect, wall and base units, dishwasher, fridge/freezer, electric hob and oven, cooker-hood, one bowl sink with drainer, built in utility cupboard which includes washing machine and boiler house,