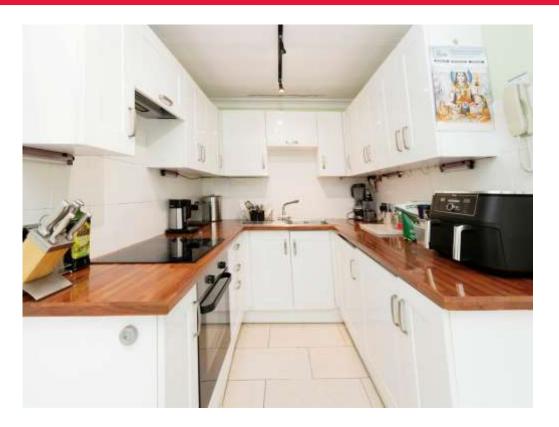

#### Kitchen

13' 9" x 6' 11" ( 4.19m x 2.11m )

Window to rear aspect, wall and base units, dishwasher, fridge/freezer, electric hob and oven, cooker-hood, one bowl sink with drainer, built in utility cupboard which includes washing machine and boiler house,