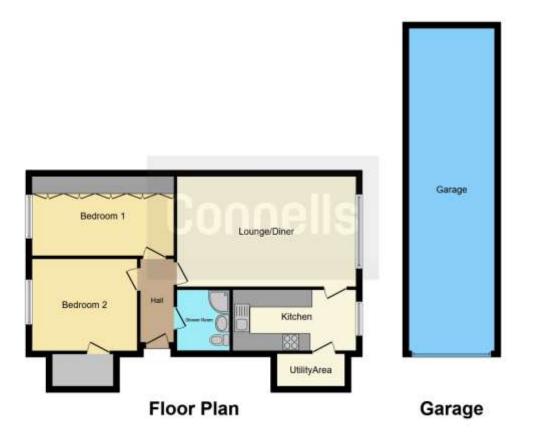

#### **Entrance Hall**

Door to front aspect and radiator.

#### Lounge

12' 8" x 19' 9" ( 3.86m x 6.02m ) Window to rear, radiator and television point.

#### Kitchen

13' 9" x 6' 11" ( 4.19m x 2.11m )

Window to rear aspect, wall and base units, dishwasher, fridge/freezer, electric hob and oven, cooker-hood, one bowl sink with drainer, built in utility cupboard which includes washing machine and boiler house,

#### Bedroom 1

16' 2" x 9' INTO WARDROBE ( 4.93m x 2.74m INTO WARDROBE )

Window to front aspect, radiator and built in wardrobe.

#### Bedroom 2

11' 11" x 10' 4" ( 3.63m x 3.15m )

Window to front aspect, radiator and built in wardrobe.

#### **Shower Room**

Shower cubicle, wash hand basin, water closet, partially tiled, heated towel rail and extractor fan.