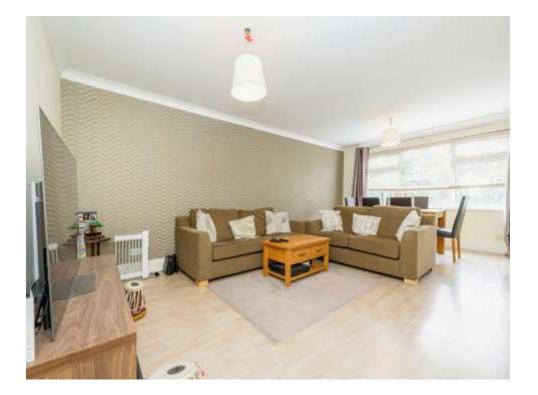

#### Lounge

12' 8" x 19' 9" ( 3.86m x 6.02m ) Window to rear, radiator and television point.