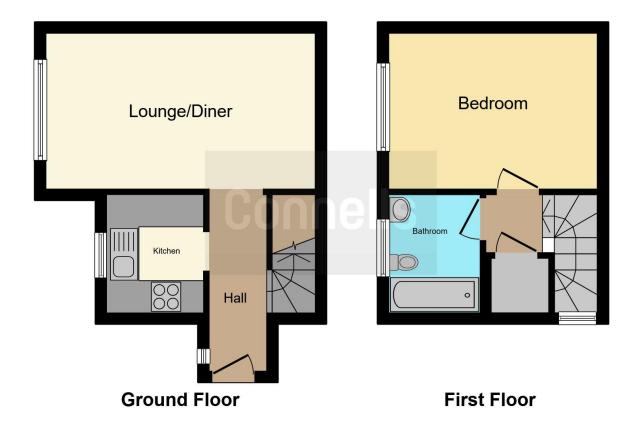

## **Entrance Hall**

Door to front aspect, window to side aspect, under stairs storage cupboard and radiator.

### Lounge

16' 4" x 9' 3" ( 4.98m x 2.82m )

Window to front and radiator.

#### Kitchen

7' x 5' 10" ( 2.13m x 1.78m )

Window to front aspect, wall and base unit, gas oven and hob, one bowl sink with drainer, work surfaces, boiler house, free standing fridge/freezer and plumbing for a washing machine.

### Landing

Storage cupboard.

#### **Bedroom 1**

13' 7" x 9' 5" ( 4.14m x 2.87m )

Window to front aspect and radiator.

### Bathroom

Window to front aspect, tiled, water closet, wash hand basin, bath and mixer taps and radiator.

This floor plan is for illustrative purposes only. It is not drawn to scale. Any measurements, floor areas (including any total floor area), openings and orientation are approximate. No details are guaranteed, they cannot be relied upon for any purpose and they do not form part of any agreement. No liability is taken for any error, omission or misstatement. A party must rely upon its own inspection(s). Powered by www.focalagent.com