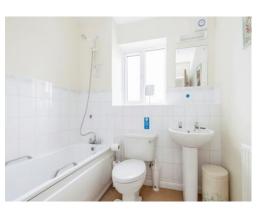

### Bathroom

Window to front aspect, tiled, water closet, wash hand basin, bath and mixer taps and radiator.