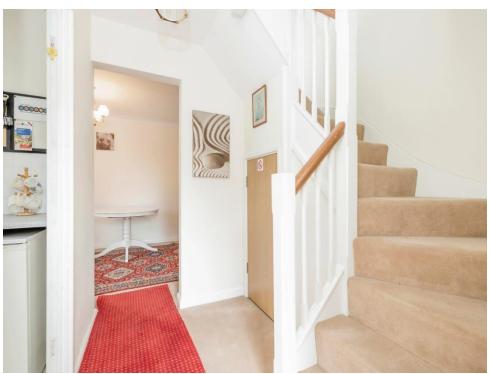

## **Entrance Hall**

Door to front aspect, window to side aspect, under stairs storage cupboard and radiator.

### Landing

Storage cupboard.