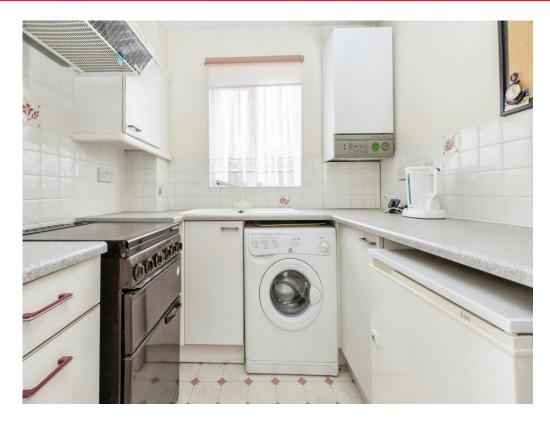

#### Kitchen

7' x 5' 10" ( 2.13m x 1.78m )

Window to front aspect, wall and base unit, gas oven and hob, one bowl sink with drainer, work surfaces, boiler house, free standing fridge/freezer and plumbing for a washing machine.