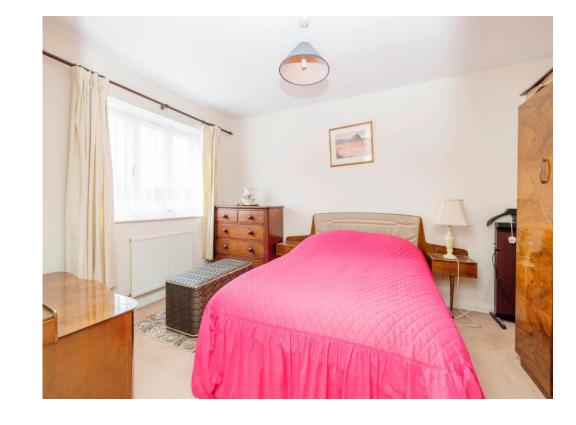

#### **Bedroom 1**

13' 7" x 9' 5" ( 4.14m x 2.87m )

Window to front aspect and radiator.