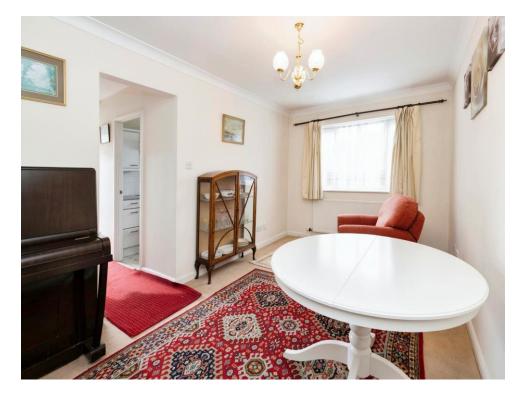

ease contact Connells today.

## **Entrance Hall**

Door to front aspect, window to side aspect, under stairs storage cupboard and radiator.

### Lounge

16' 4" x 9' 3" ( 4.98m x 2.82m )

Window to front and radiator.

#### Kitchen

7' x 5' 10" ( 2.13m x 1.78m )

Window to front aspect, wall and base unit, gas oven and hob, one bowl sink with drainer, work surfaces, boiler house, free standing fridge/freezer and plumbing for a washing machine.

### Landing

Storage cupboard.

#### **Bedroom 1**

13' 7" x 9' 5" ( 4.14m x 2.87m )

Window to front aspect and radiator.

### Bathroom

Window to front aspect, tiled, water closet, wash hand basin, bath and mixer taps and radiator.

## **Parking**

There are two allocated parking spaces as well as on street parking for guests and visitors.

















Residential Sales & Lettings | Mortgage Services | Conveyancing | Surveyors | Land & New Homes



This floor plan is for illustrative purposes only. It is not drawn to scale. Any measurements, floor areas (including any total floor area), openings and orientation are approximate. No details are guaranteed, they cannot be relied upon for any purpose and they do not form part of any agreement. No liability is taken for any error, omission or misstatement. A party must rely upon its own inspection(s). Powered by www.focalagent.com

To view this property please contact Connells on

T 020 8950 4404 E bushey@connells.co.uk

86 High Street
BUSHEY WD23 3HD

EPC Rating: D

view this property online connells.co.uk/Property/BUS307571







<sup>1.</sup> MONEY LAUNDERING REGULATIONS Intendi