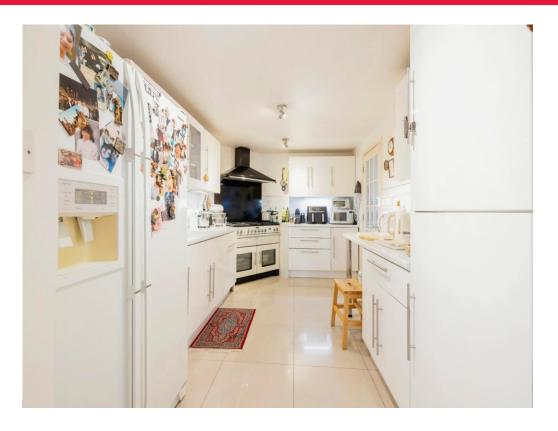

#### Kitchen

24' 8" x 8' 9" ( 7.52m x 2.67m )

Wall and base units, range master cooker, cooker-hood, work surfaces, one bowl sink with drainer.