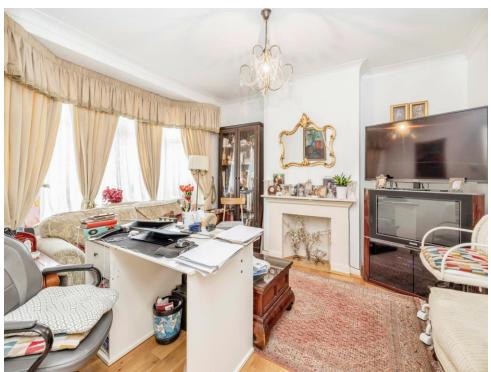

# **Reception Room 2**

12' 3" x 10' 11" ( 3.73m x 3.33m )

Window to front aspect and radiator.