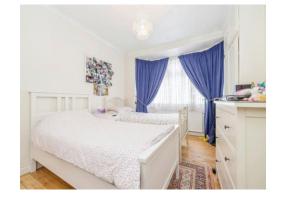

### **Bedroom 1**

23' 10" x 8' 9" ( 7.26m x 2.67m )

Dual aspect window to front and rear, built in wardrobe and radiator.

### Bedroom 2

13' 1" x 9' 10" ( 3.99m x 3.00m )

Window to front aspect and radiator.

# Bedroom 3

12' 6" x 9' 5" ( 3.81m x 2.87m )

Window to rear aspect and radiator.

# Bedroom 4

7' 2" x 6' 5" ( 2.18m x 1.96m )

Window to front aspect and radiator.