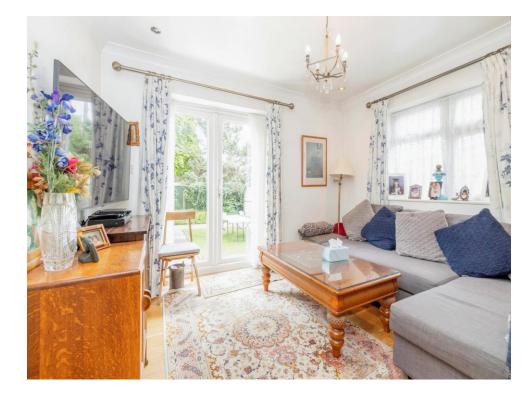

### **Reception Room 1**

22' x 17' 9" ( 6.71m x 5.41m )

Window to rear aspect and radiator.

# Snug

11' 3" x 9' ( 3.43m x 2.74m )

Window to side aspect and door to garden.