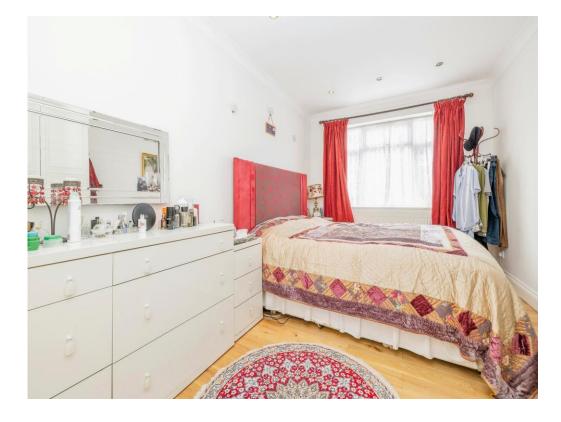

### **Bedroom 1**

23' 10" x 8' 9" ( 7.26m x 2.67m )

Dual aspect window to front and rear, built in wardrobe and radiator.

### Bedroom 2

13' 1" x 9' 10" ( 3.99m x 3.00m )

Window to front aspect and radiator.

# Bedroom 3

12' 6" x 9' 5" ( 3.81m x 2.87m )

Window to rear aspect and radiator.

# Bedroom 4

7' 2" x 6' 5" ( 2.18m x 1.96m )

Window to front aspect and radiator.