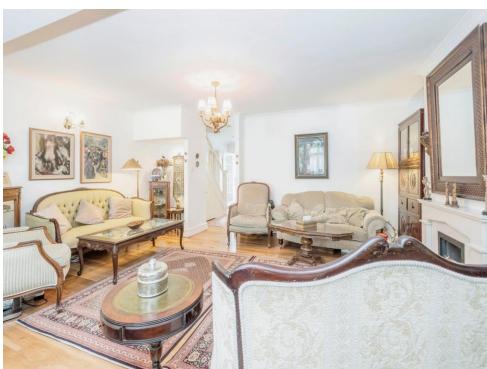

### **Reception Room 1**

22' x 17' 9" ( 6.71m x 5.41m )

Window to rear aspect and radiator.

# **Reception Room 2**

12' 3" x 10' 11" ( 3.73m x 3.33m )

Window to front aspect and radiator.