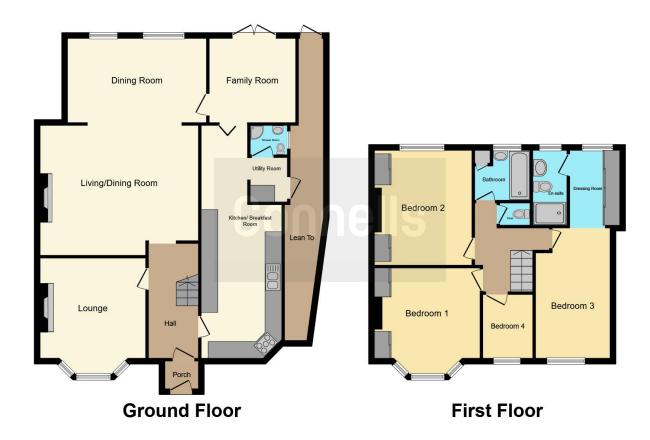

### **Ground Floor**

#### **Entrance Porch**

Door to front, window to front and side aspect.

### **Entrance Hall**

Door to front aspect and stairs to landing.

#### **Shower Room**

Window to side aspect, water closet, shower cubicle, vanity unit.

### **Reception Room 1**

22' x 17' 9" ( 6.71m x 5.41m )

Window to rear aspect and radiator.

# **Reception Room 2**

12' 3" x 10' 11" ( 3.73m x 3.33m )

Window to front aspect and radiator.

# Snug

11' 3" x 9' ( 3.43m x 2.74m )

Window to side aspect and door to garden.

#### Kitchen

24' 8" x 8' 9" ( 7.52m x 2.67m )

Wall and base units, range master cooker, cooker-hood, work surfaces, one bowl sink with drainer.

# **Utility Room**

 $4^{\scriptscriptstyle '}$  9" x  $4^{\scriptscriptstyle '}$  5" ( 1.45m x 1.35m )

Door to side aspect, plumbing for a washing

machine, fridge/freezer and boiler house.

### **First Floor**

# Landing

Stairs up from entrance hall, loft access which we have been advised is boarded.

### **Bedroom 1**

23' 10" x 8' 9" ( 7.26m x 2.67m )

Dual aspect window to front and rear, built in wardrobe and radiator.

### **Ensuite**

Shower cubicle, partially tiled, heated towel rail, water closet, vanity unit and window to rear aspect.

### Bedroom 2

13' 1" x 9' 10" ( 3.99m x 3.00m )

Window to front aspect and radiator.

# Bedroom 3

12' 6" x 9' 5" ( 3.81m x 2.87m )

Window to rear aspect and radiator.

# Bedroom 4

7' 2" x 6' 5" ( 2.18m x 1.96m )

Window to front aspect and radiator.

### **Bathroom**

Window to rear aspect, bath, shower cubicle, water closet, radiator and tiled throughout.