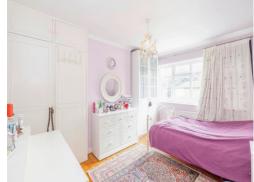

### **Bedroom 1**

23' 10" x 8' 9" ( 7.26m x 2.67m )

Dual aspect window to front and rear, built in wardrobe and radiator.

### Bedroom 2

13' 1" x 9' 10" ( 3.99m x 3.00m )

Window to front aspect and radiator.

# Bedroom 3

12' 6" x 9' 5" ( 3.81m x 2.87m )

Window to rear aspect and radiator.

# Bedroom 4

7' 2" x 6' 5" ( 2.18m x 1.96m )

Window to front aspect and radiator.