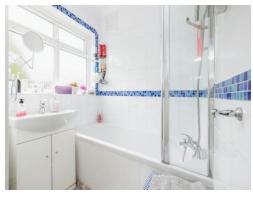

#### **Shower Room**

Window to side aspect, water closet, shower cubicle, vanity unit.

### **Ensuite**

Shower cubicle, partially tiled, heated towel rail, water closet, vanity unit and window to rear aspect.

### **Bathroom**

Window to rear aspect, bath, shower cubicle, water closet, radiator and tiled throughout.