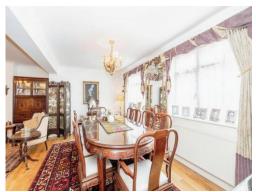

### **Reception Room 1**

22' x 17' 9" ( 6.71m x 5.41m )

Window to rear aspect and radiator.

# **Reception Room 2**

12' 3" x 10' 11" ( 3.73m x 3.33m )

Window to front aspect and radiator.