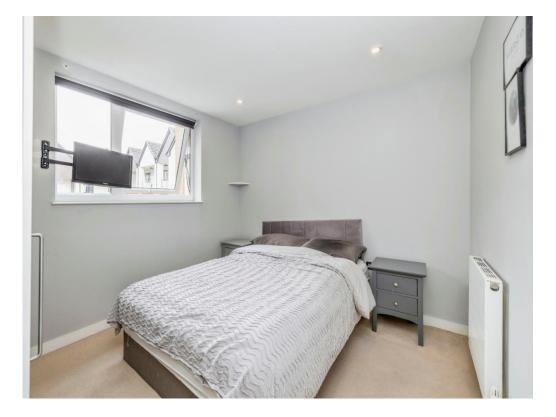

#### Bedroom

10' 8" x 10' 9" ( 3.25m x 3.28m ) Window to front aspect and radiator.