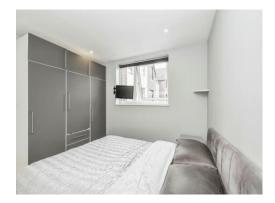

#### Bedroom

10' 8" x 10' 9" ( 3.25m x 3.28m ) Window to front aspect and radiator.