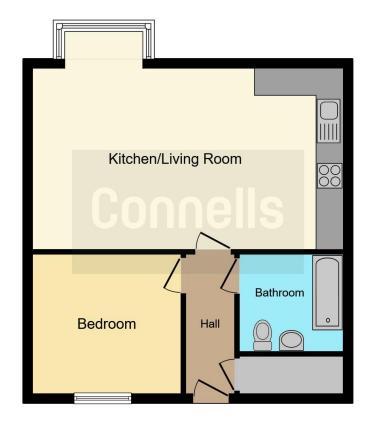

#### **Entrance Hall**

Door to front aspect and storage cupboard.

#### Lounge

Open plan layout, window to rear aspect.

#### Kitchen

22' 5" x 13' 4" ( 6.83m x 4.06m )

Wall and base units, work surfaces, integrated oven, gas hob, cooker-hood, integrated dishwasher and washing machine, one bowl sink with drainer.

#### Bedroom

10' 8" x 10' 9" ( 3.25m x 3.28m ) Window to front aspect and radiator.

#### Bathroom

Bath with overhead shower, tiled throughout, water closet, wash hand basin, extractor fan and heated towel rail.

Residential Sales & Lettings | Mortgage Services | Conveyancing | Surveyors | Land & New Homes