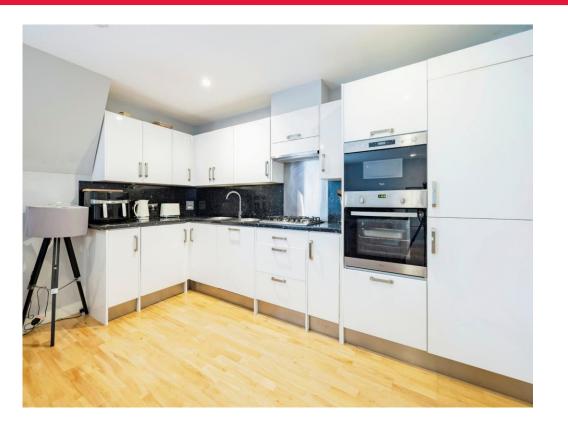

#### Kitchen

22' 5" x 13' 4" ( 6.83m x 4.06m )

Wall and base units, work surfaces, integrated oven, gas hob, cooker-hood, integrated dishwasher and washing machine, one bowl sink with drainer.