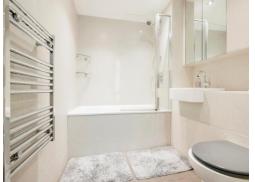

#### Bathroom

Bath with overhead shower, tiled throughout, water closet, wash hand basin, extractor fan and heated towel rail.

Residential Sales & Lettings | Mortgage Services | Conveyancing | Surveyors | Land & New Homes