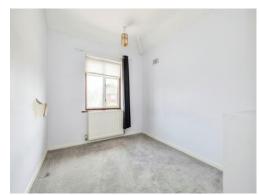

## Bedroom 3

10' 2" x 9' 2" ( 3.10m x 2.79m )

Window to front aspect and radiator.