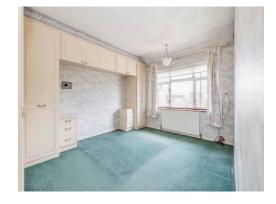

## Bedroom 2

10' 2" x 9' 2" ( 3.10m x 2.79m )

Window to rear aspect, built in wardrobe and radiator.

## Bedroom 3

10' 2" x 9' 2" ( 3.10m x 2.79m )

Window to front aspect and radiator.