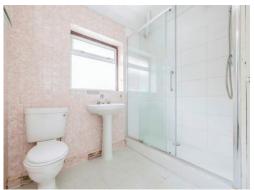

## **Shower Room**

Shower cubicle, tiled throughout, wash hand basin and water closet.