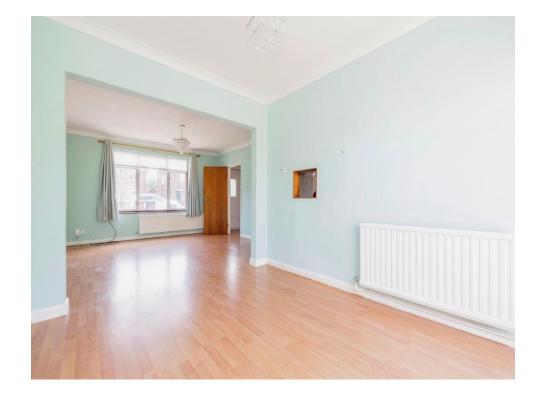

### Lounge

13' x 12' 7" ( 3.96m x 3.84m )

Window to front aspect and radiator.

# **Dining Room**

10' 2" x 8' 11" ( 3.10m x 2.72m )

Door to rear garden and radiator.

## **Third Reception**

18' x 10' 10" (5.49m x 3.30m)

Window to side aspect, radiator and sliding door to rear garden.