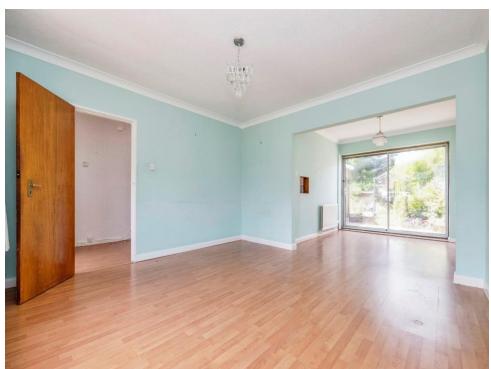

# **Dining Room**

10' 2" x 8' 11" ( 3.10m x 2.72m )

Door to rear garden and radiator.

## **Third Reception**

18' x 10' 10" (5.49m x 3.30m)

Window to side aspect, radiator and sliding door to rear garden.