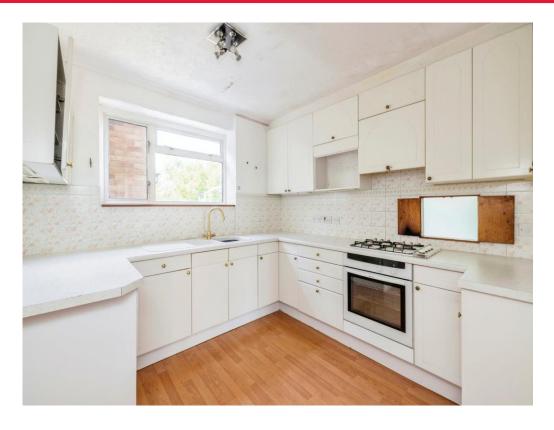

#### Kitchen

10' 1" x 9' 6" ( 3.07m x 2.90m )

Window to rear aspect, wall and base units, work surfaces, two bowl sink with drainer, gas hob and electric oven.