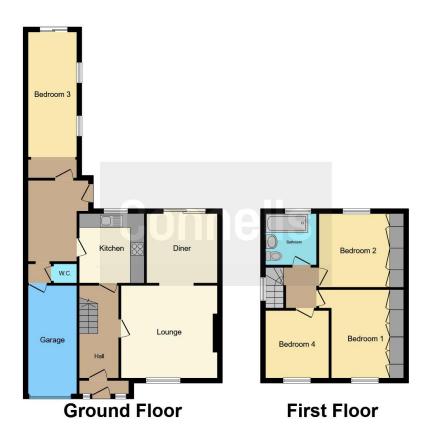

## **Entrance Porch**

Door to front aspect, window to front and side aspect.

#### **Entrance Hall**

Under stairs storage, radiator and stairwell.

### Lounge

13' x 12' 7" ( 3.96m x 3.84m )

Window to front aspect and radiator.

# **Dining Room**

10' 2" x 8' 11" ( 3.10m x 2.72m )

Door to rear garden and radiator.

## **Third Reception**

18' x 10' 10" (5.49m x 3.30m)

Window to side aspect, radiator and sliding door to rear garden.

#### Kitchen

10' 1" x 9' 6" ( 3.07m x 2.90m )

Window to rear aspect, wall and base units, work surfaces, two bowl sink with drainer, gas hob and electric oven.

## Landing

#### **Bedroom 1**

13' x 10' 8" ( 3.96m x 3.25m )

Window to front aspect, built in wardrobes and radiator.

## Bedroom 2

10' 2" x 9' 2" ( 3.10m x 2.79m )

Window to rear aspect, built in wardrobe and radiator.

## Bedroom 3

10' 2" x 9' 2" ( 3.10m x 2.79m )

Window to front aspect and radiator.

## **Shower Room**

Shower cubicle, tiled throughout, wash hand basin and water closet.

# Garage

15' 9" x 7' (4.80m x 2.13m)

Up and over doors.

Residential Sales & Lettings | Mortgage Services | Conveyancing | Surveyors | Land & New Homes

This floor plan is for illustrative purposes only. It is not drawn to scale. Any measurements, floor areas (including any total floor area), openings and orientation are approximate. No details are guaranteed, they cannot be relied upon for any purpose and they do not form part of any agreement. No liability is taken for any error, omission or misstatement. A party must rely upon its own inspection(s). Powered by www.focalagent.com