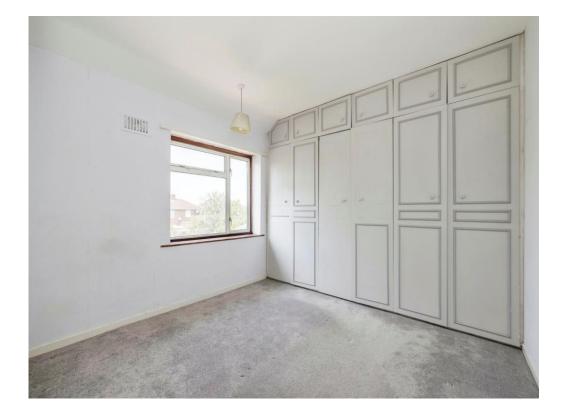

#### **Bedroom 1**

13' x 10' 8" ( 3.96m x 3.25m )

Window to front aspect, built in wardrobes and radiator.