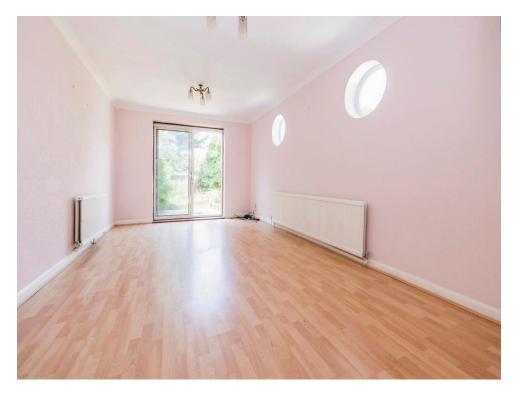

## **Third Reception**

18' x 10' 10" (5.49m x 3.30m)

Window to side aspect, radiator and sliding door to rear garden.