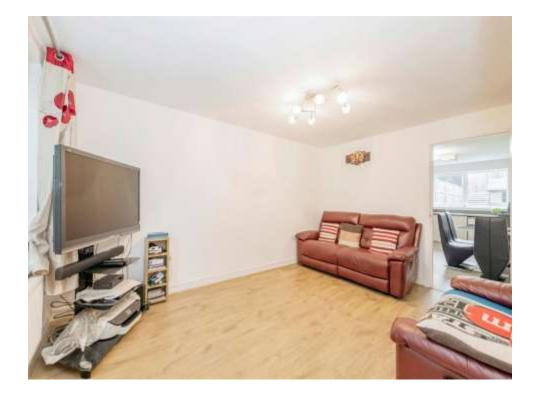

#### Lounge

14' 7" max x 11' 6" max ( 4.45m max x 3.51m max )

Window to front aspect, radiator, television point.