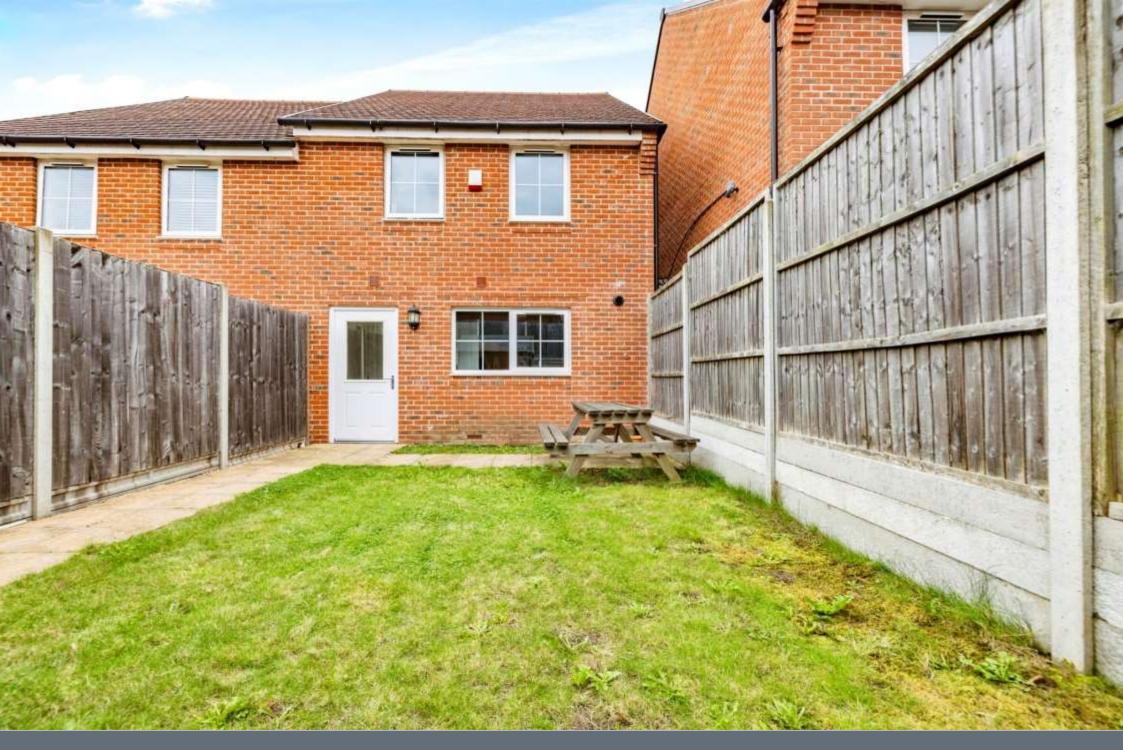

On the ground floor, there is a spacious lounge and kitchen/diner, as well as a downstairs WC. On the first floor, there are three well-appointed bedrooms and a family bathroom. Outside the home is a private rear garden with patio area and laid to lawn. A perfect space for outdoor dining and entertaining. The property also benefits from allocated parking for two cars.

# **Rear Garden**

West facing garden with patio and laid to lawn, side access.

**Parking** Two allocated spaces.

Residential Sales & Lettings | Mortgage Services | Conveyancing | Surveyors | Land & New Homes