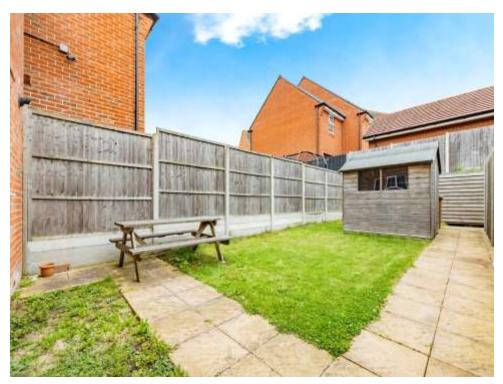

On the ground floor, there is a spacious lounge and kitchen/diner, as well as a downstairs WC. On the first floor, there are three well-appointed bedrooms and a family bathroom. Outside the home is a private rear garden with patio area and laid to lawn. A perfect space for outdoor dining and entertaining. The property also benefits from allocated parking for two cars.

# **Rear Garden**

West facing garden with patio and laid to lawn, side access.

**Parking** Two allocated spaces.

Residential Sales & Lettings | Mortgage Services | Conveyancing | Surveyors | Land & New Homes