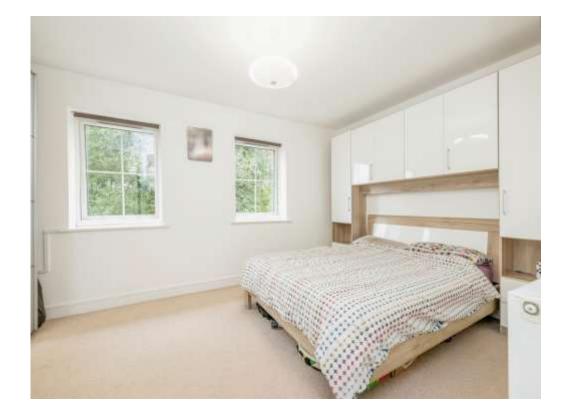

#### Bedroom 1

15' 1" max x 11' 11" max ( 4.60m max x 3.63m max )

Two windows to front aspect, storage cupboard, radiator.