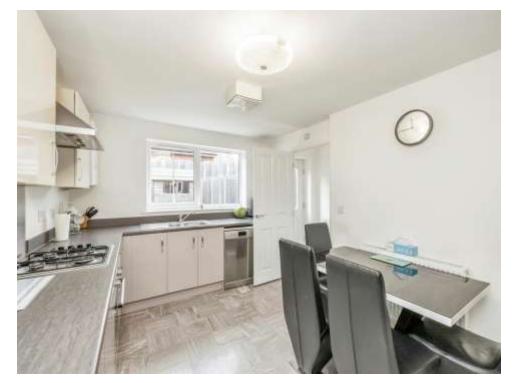

#### Kitchen

14' 11" x 10' (4.55m x 3.05m)

Window to rear aspect, fitted kitchen with wall and base units, one and a half bowl sink with drainer, gas hob, electric oven, cookerhood, free standing fridge/freezer, plumbing for washing machine, plumbing for dishwasher, separate larder.