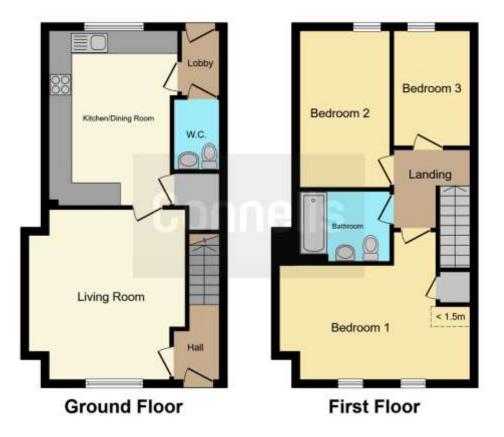

On the ground floor, there is a spacious lounge and kitchen/diner, as well as a downstairs WC. On the first floor, there are three well-appointed bedrooms and a family bathroom. Outside the home is a private rear garden with patio area and laid to lawn. A perfect space for outdoor dining and entertaining. The property also benefits from allocated parking for two cars.

#### **Entrance Hall**

Door to front aspect, radiator.

#### Lounge

14' 7" max x 11' 6" max ( 4.45m max x 3.51m max )

Window to front aspect, radiator, television point.

#### Kitchen

14' 11" x 10' (4.55m x 3.05m)

Window to rear aspect, fitted kitchen with wall and base units, one and a half bowl sink with drainer, gas hob, electric oven, cookerhood, free standing fridge/freezer, plumbing for washing machine, plumbing for dishwasher, separate larder.

#### Cloakroom

WC, wash hand basin, radiator, extractor fan.