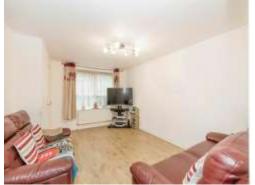

#### Lounge

14' 7" max x 11' 6" max ( 4.45m max x 3.51m max )

Window to front aspect, radiator, television point.