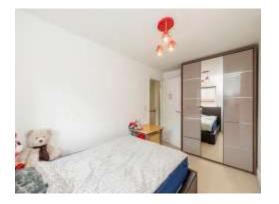

#### Bedroom 2

13' 5" x 7' 8" ( 4.09m x 2.34m ) Window to rear aspect, radiator.

# Bedroom 3

9' 10" x 7' 2" ( 3.00m x 2.18m ) Window to rear aspect, radiator.