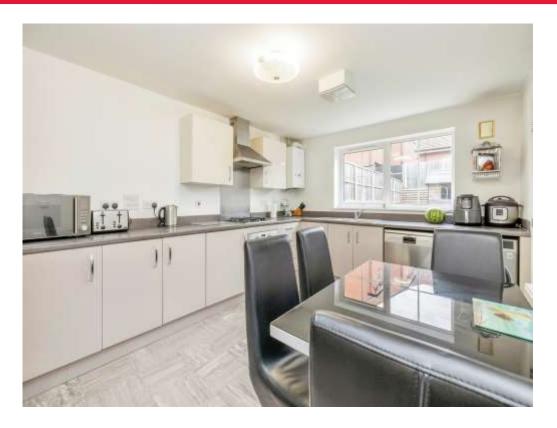

#### Kitchen

14' 11" x 10' (4.55m x 3.05m)

Window to rear aspect, fitted kitchen with wall and base units, one and a half bowl sink with drainer, gas hob, electric oven, cookerhood, free standing fridge/freezer, plumbing for washing machine, plumbing for dishwasher, separate larder.